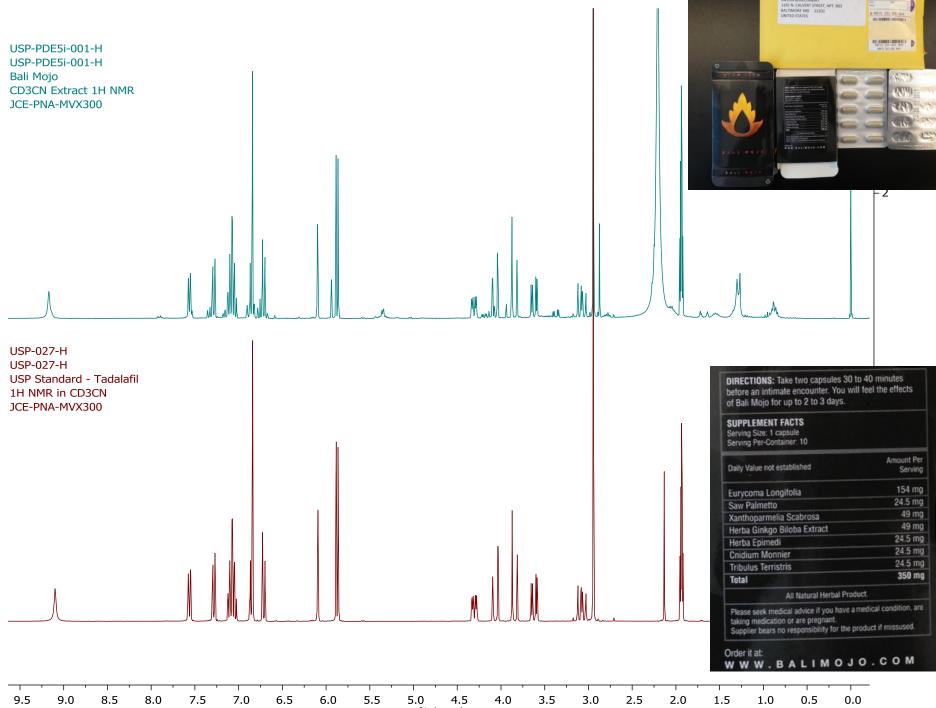

60 MHz <sup>1</sup>H NMR Same as above except: Spectral Width = 2 kHz Pulse Averages – 32-256

| Product Name                                               | Distributor           | Supplier Name              | Dosage<br>Form | Supplement Facts                                                     | Dose              |
|------------------------------------------------------------|-----------------------|----------------------------|----------------|----------------------------------------------------------------------|-------------------|
| Bulgarian Tribulus                                         | Ultimate<br>Nutrition | Ultimate<br>Nutrition, Inc | Capsule        | Tribulus Blend Tribulus [aerial parts]                               | 750 mg            |
|                                                            | Haddion               | induction, inc             |                | Niacin<br>Sexual Health Circulatory Blend                            | 25 mg<br>300 mg   |
|                                                            |                       |                            |                | Maca Root Powde                                                      |                   |
|                                                            |                       |                            |                | Horny Goat Weed Extrac                                               |                   |
|                                                            |                       | General Nutrition          |                | Damiana Leaf Extrac<br>Cavenne Fruit Powde                           |                   |
| Men's Staminol Rapid Surge                                 | GNC                   | Corporation                | Caplet         | Du-Zhong Bark Extrac                                                 |                   |
|                                                            |                       |                            |                | Yohimbe Bark Extract                                                 | 112.5 mg          |
|                                                            |                       |                            |                | Caffeine Anhydrous                                                   | 100 mg            |
|                                                            |                       |                            |                | Ginkgo biloba leaf Extract<br>Res-Vida (trans-resveratrol)           | 50 mg             |
|                                                            |                       |                            |                | DHEA                                                                 | 30 mg<br>25 mg    |
|                                                            |                       |                            |                | Magnesium (as Mg Aspartate)                                          | 60 mg             |
|                                                            |                       |                            |                | Zinc (as Zn Algilane)                                                | 30 mg             |
| Maca Complex                                               | GNC                   | General Nutrition          | Capsule        | Maca Roots/Tubers Powder                                             | 500 mg            |
|                                                            |                       | Corporation                |                | MegaNutra Proprietary Grape Blend<br>Yerba Mate Leaf Extract         | 100 mg<br>100 mg  |
|                                                            |                       |                            |                | Rhodiola Rose Root Extract                                           | 100 mg            |
|                                                            |                       |                            |                | Niacin                                                               | 45 mg             |
|                                                            |                       |                            |                | Tribulus terrestris, 40% protodioscin, 60% furastanol saponins, 80%  | 200 mg            |
|                                                            |                       |                            |                | total saponins                                                       | -                 |
|                                                            |                       |                            |                | L-Citruline<br>L-Arginine HCI                                        | 500 mg<br>100 mg  |
| Vigorexin                                                  | Online                | Vigorexin, LLC             | Capsule        | Arginine AKG 2:1                                                     | 275 mg            |
|                                                            |                       | 5,                         |                | Eurycoma longifolia Jack, 100:1                                      | 100 mg            |
|                                                            |                       |                            |                | Maca Roots/Tubers Powder                                             | 5 mg              |
|                                                            |                       |                            |                | Avena sativa, 10:1                                                   | 5 mg              |
|                                                            |                       |                            |                | Grape Seed Extract<br>Yohimbine HCl                                  | 5 mg<br>3 mg      |
| Yohimbe Herbal Supplement Standardized Extract             | CNC                   | General Nutrition          | C              | Yohimbe Bark Extract (2%                                             | -                 |
| Traditional Male Herb                                      | GNC                   | Corporation                | Capsule        | Yohimbine Alkaloids = 9 mg)                                          | 450 mg            |
| Goldenseal Root Herbal Supplement Standardized             | GNC                   | General Nutrition          | Capsule        | Goldenseal Root Extract (Minimum                                     | 200 mg            |
| Extract Traditional Male Herb                              |                       | Corporation                |                | 5% Hydrastine = 10 mg)                                               |                   |
| Horny Goat Weed Dietary Supplement                         | GNC                   | General Nutrition          | Capsule        | Horny Goat Weed Extract<br>Maca Root Extract                         | 600 mg<br>250 mg  |
| ,                                                          |                       | Corporation                |                | Polypodium vulgare Root Powder                                       | 25 mg             |
|                                                            |                       |                            |                | Extenze Multi Active Blend                                           | 135 mg            |
|                                                            |                       |                            |                | Yohimbe Extract (Bark<br>DHEA (98%                                   |                   |
|                                                            |                       |                            |                | Gamma-Aminobutyric Acid (GABA-98%                                    |                   |
|                                                            |                       |                            |                | Niacin                                                               |                   |
|                                                            |                       |                            |                | Velvet Bean Extract (seed                                            |                   |
|                                                            |                       |                            |                | Tongkat Ali Extract (root                                            |                   |
|                                                            |                       |                            |                | Tribulus Extract (fruit<br>Extenze Sexual Response Enhancement Blend | )<br>223 mg       |
|                                                            |                       |                            |                | Black Pepper extract (fruit                                          |                   |
|                                                            |                       |                            |                | Cnidium Extract (seed                                                |                   |
|                                                            |                       |                            |                | Damiana Extract (leaf<br>DHEA (98%                                   |                   |
|                                                            |                       | Global Products            | Liquid         | Gamma-Aminobutyric Acid (GABA-98%                                    |                   |
| ExtenZe Extended Release Maximum Strength Male Enhancement | GNC                   | Management                 | Gelcap         | Korean Ginseng (root                                                 |                   |
|                                                            |                       |                            |                | Barrenwort Extract (leaf                                             | )                 |
|                                                            |                       |                            |                | L-Arginine HCI (98%                                                  |                   |
|                                                            |                       |                            |                | Licorice Extract (root<br>Muira Puama Extract (bark                  |                   |
|                                                            |                       |                            |                | Pregnenolone (98%                                                    |                   |
|                                                            |                       |                            |                | Tribulus Extract (fruit                                              | )                 |
|                                                            |                       |                            |                | Folate (Folic Acid                                                   |                   |
|                                                            |                       |                            |                | Yohimbe HCI (98%<br>Astragalus Extract (root                         |                   |
|                                                            |                       |                            |                | Astragalus Extract (root<br>Niaci                                    |                   |
|                                                            |                       |                            |                | Tongat Ali Extract (root                                             |                   |
|                                                            |                       |                            |                | Velvet Bean Extract (seed                                            | )                 |
|                                                            |                       |                            |                | Chrysin (98%                                                         |                   |
|                                                            |                       |                            |                | Eurycoma longifolia<br>Saw Palmetto                                  | 154 mg<br>24.5 mg |
|                                                            |                       |                            |                | Xanthoparmelia scabrosa                                              | 49 mg             |
| Bali Mojo                                                  | Online                | Bali Mojo, Inc.            | Capsule        | Herba Ginkgo Biloba Extract                                          | 49 mg             |
|                                                            |                       |                            |                | Herba Epimedii                                                       | 24.5 mg           |
|                                                            |                       |                            |                | Cnidium monnieri<br>Tribulus terrestris                              | 24.5 mg           |
|                                                            |                       |                            |                | TIDUIUS terresuis                                                    | 24.5 mg           |