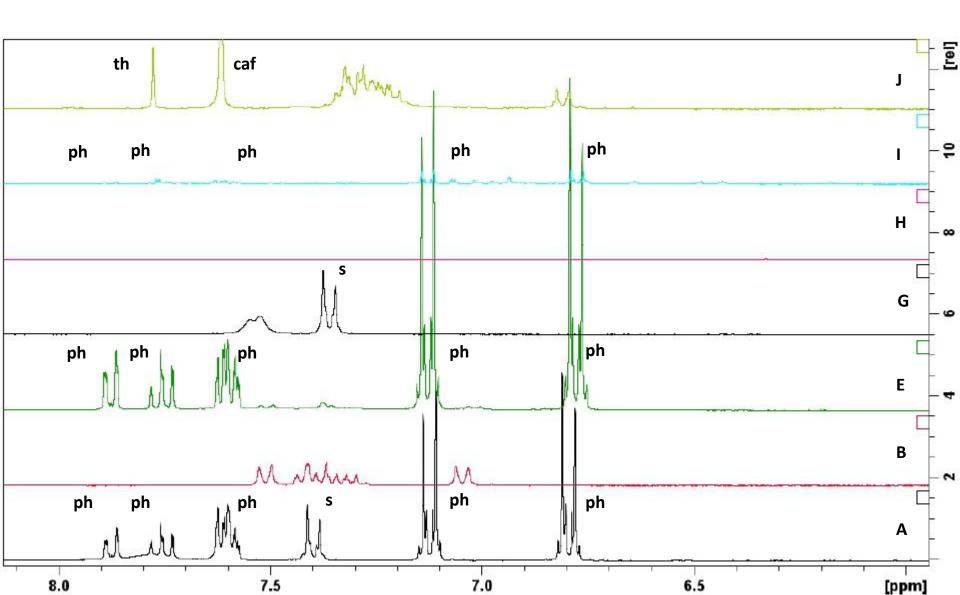

Component Wt% = 100 x (Component Molar Integral / Std Molar Integral) x (Wt Std / Wt Sample) x (Component Mw / Std Mw)

USP-010-H\_CD3CN\_D2O USP-010-H\_CD3CN\_D2O ManUp Now - CD3CN-D2O Extraction 1H NMR in CD3CN\_D2O JCE-PNA-MVX300

Component Wt% = 100 x (Component Molar Integral / Std Molar Integral) x (Wt Std / Wt Sample) x (Component Mw / Std Mw)

Component Wt% = 100 x (Component Molar Integral / Std Molar Integral) x (Wt Std / Wt Sample) x (Component Mw / Std Mw)

f1 (ppm)

Component Wt% = 100 x (Component Molar Integral / Std Molar Integral) x (Wt Std / Wt Sample) x (Component Mw / Std Mw)