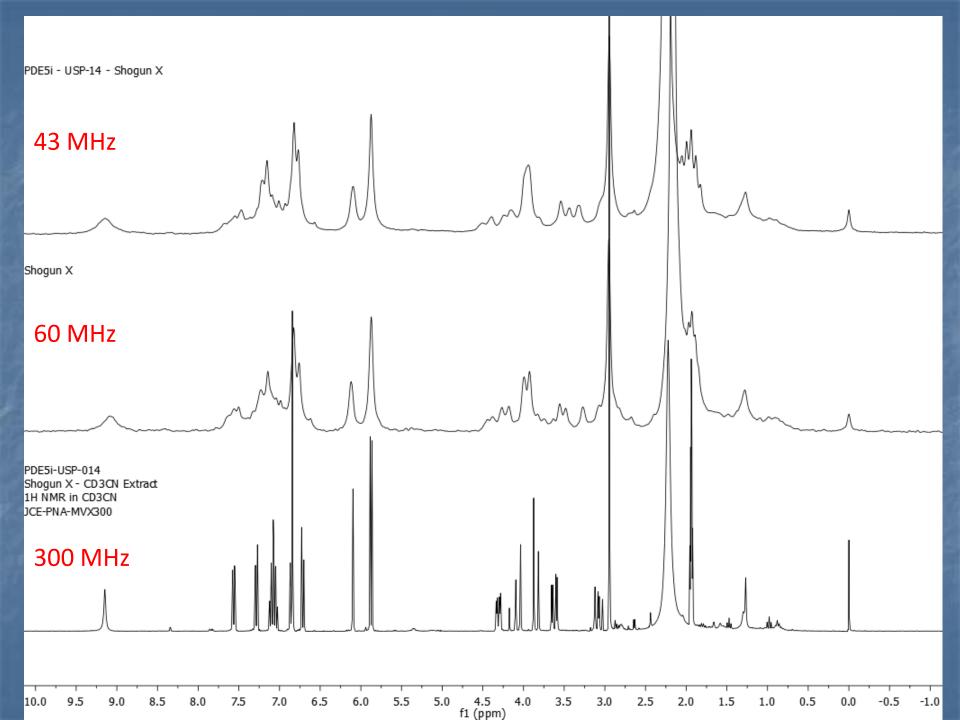

Comparison of 300 and 60 MHz NMR of ManUp Now Herbal Supplement –acetonitrile-D<sub>2</sub>O extract

|                              | ed and a second se |                       |       |
|------------------------------|------------------------------------------------------------------------------------------------------------------------------------------------------------------------------------------------------------------------------------------------------------------------------------------------------------------------------------------------------------------------------------------------------------------------------------------------------------------------------------------------------------------------------------------------------------------------------------------------------------------------------------------------------------------------------------------------------------------------------------------------------------------------------------------------------------------------------------------------------------------------------------------------------------------------------------------------------------------------------------------------------------------------------------------------------------------------------------------------------------------------------------------------------------------------------------------------------------------------------------------------------------------------------------------------------------------------------------------------------------------------------------------------------------------------------------------------------------------------------------------------------------------------------------------------------------------------------------------------------------------------------------------------------------------------------------------------------------------------------------------------------------------------------------------------------------------------------------------------------------------------------------|-----------------------|-------|
| Analyze Settings Report      | Libraries                                                                                                                                                                                                                                                                                                                                                                                                                                                                                                                                                                                                                                                                                                                                                                                                                                                                                                                                                                                                                                                                                                                                                                                                                                                                                                                                                                                                                                                                                                                                                                                                                                                                                                                                                                                                                                                                          |                       |       |
| Analysis Data Result         |                                                                                                                                                                                                                                                                                                                                                                                                                                                                                                                                                                                                                                                                                                                                                                                                                                                                                                                                                                                                                                                                                                                                                                                                                                                                                                                                                                                                                                                                                                                                                                                                                                                                                                                                                                                                                                                                                    |                       |       |
| Mixture                      |                                                                                                                                                                                                                                                                                                                                                                                                                                                                                                                                                                                                                                                                                                                                                                                                                                                                                                                                                                                                                                                                                                                                                                                                                                                                                                                                                                                                                                                                                                                                                                                                                                                                                                                                                                                                                                                                                    |                       |       |
| Library: D:/MNova/USP/       | ED Herbals                                                                                                                                                                                                                                                                                                                                                                                                                                                                                                                                                                                                                                                                                                                                                                                                                                                                                                                                                                                                                                                                                                                                                                                                                                                                                                                                                                                                                                                                                                                                                                                                                                                                                                                                                                                                                                                                         |                       |       |
| Name: ED Herbals             |                                                                                                                                                                                                                                                                                                                                                                                                                                                                                                                                                                                                                                                                                                                                                                                                                                                                                                                                                                                                                                                                                                                                                                                                                                                                                                                                                                                                                                                                                                                                                                                                                                                                                                                                                                                                                                                                                    |                       | - が 📗 |
| Description: PDE5i in Herbal | Supplements                                                                                                                                                                                                                                                                                                                                                                                                                                                                                                                                                                                                                                                                                                                                                                                                                                                                                                                                                                                                                                                                                                                                                                                                                                                                                                                                                                                                                                                                                                                                                                                                                                                                                                                                                                                                                                                                        | 5                     |       |
| Sample Details               |                                                                                                                                                                                                                                                                                                                                                                                                                                                                                                                                                                                                                                                                                                                                                                                                                                                                                                                                                                                                                                                                                                                                                                                                                                                                                                                                                                                                                                                                                                                                                                                                                                                                                                                                                                                                                                                                                    |                       |       |
| Sample ID le                 | rbal ED-300                                                                                                                                                                                                                                                                                                                                                                                                                                                                                                                                                                                                                                                                                                                                                                                                                                                                                                                                                                                                                                                                                                                                                                                                                                                                                                                                                                                                                                                                                                                                                                                                                                                                                                                                                                                                                                                                        | Weight(mg):           | 95.2  |
| Reference Concentration:     |                                                                                                                                                                                                                                                                                                                                                                                                                                                                                                                                                                                                                                                                                                                                                                                                                                                                                                                                                                                                                                                                                                                                                                                                                                                                                                                                                                                                                                                                                                                                                                                                                                                                                                                                                                                                                                                                                    | Reference Weight(mg): | 25.9  |
| Metadata                     |                                                                                                                                                                                                                                                                                                                                                                                                                                                                                                                                                                                                                                                                                                                                                                                                                                                                                                                                                                                                                                                                                                                                                                                                                                                                                                                                                                                                                                                                                                                                                                                                                                                                                                                                                                                                                                                                                    |                       |       |
| SOP:                         | 1H qNMR -                                                                                                                                                                                                                                                                                                                                                                                                                                                                                                                                                                                                                                                                                                                                                                                                                                                                                                                                                                                                                                                                                                                                                                                                                                                                                                                                                                                                                                                                                                                                                                                                                                                                                                                                                                                                                                                                          | 300 MHz - Maleic      |       |
| Investigator:                | John Edwar                                                                                                                                                                                                                                                                                                                                                                                                                                                                                                                                                                                                                                                                                                                                                                                                                                                                                                                                                                                                                                                                                                                                                                                                                                                                                                                                                                                                                                                                                                                                                                                                                                                                                                                                                                                                                                                                         | rds                   |       |
| Customer:                    | XXX                                                                                                                                                                                                                                                                                                                                                                                                                                                                                                                                                                                                                                                                                                                                                                                                                                                                                                                                                                                                                                                                                                                                                                                                                                                                                                                                                                                                                                                                                                                                                                                                                                                                                                                                                                                                                                                                                |                       |       |
| Customer Sample Number:      | XXX                                                                                                                                                                                                                                                                                                                                                                                                                                                                                                                                                                                                                                                                                                                                                                                                                                                                                                                                                                                                                                                                                                                                                                                                                                                                                                                                                                                                                                                                                                                                                                                                                                                                                                                                                                                                                                                                                |                       |       |
| Comments:                    | XXX                                                                                                                                                                                                                                                                                                                                                                                                                                                                                                                                                                                                                                                                                                                                                                                                                                                                                                                                                                                                                                                                                                                                                                                                                                                                                                                                                                                                                                                                                                                                                                                                                                                                                                                                                                                                                                                                                |                       |       |
|                              |                                                                                                                                                                                                                                                                                                                                                                                                                                                                                                                                                                                                                                                                                                                                                                                                                                                                                                                                                                                                                                                                                                                                                                                                                                                                                                                                                                                                                                                                                                                                                                                                                                                                                                                                                                                                                                                                                    |                       |       |
|                              |                                                                                                                                                                                                                                                                                                                                                                                                                                                                                                                                                                                                                                                                                                                                                                                                                                                                                                                                                                                                                                                                                                                                                                                                                                                                                                                                                                                                                                                                                                                                                                                                                                                                                                                                                                                                                                                                                    |                       |       |
|                              |                                                                                                                                                                                                                                                                                                                                                                                                                                                                                                                                                                                                                                                                                                                                                                                                                                                                                                                                                                                                                                                                                                                                                                                                                                                                                                                                                                                                                                                                                                                                                                                                                                                                                                                                                                                                                                                                                    |                       |       |
|                              |                                                                                                                                                                                                                                                                                                                                                                                                                                                                                                                                                                                                                                                                                                                                                                                                                                                                                                                                                                                                                                                                                                                                                                                                                                                                                                                                                                                                                                                                                                                                                                                                                                                                                                                                                                                                                                                                                    |                       |       |
|                              |                                                                                                                                                                                                                                                                                                                                                                                                                                                                                                                                                                                                                                                                                                                                                                                                                                                                                                                                                                                                                                                                                                                                                                                                                                                                                                                                                                                                                                                                                                                                                                                                                                                                                                                                                                                                                                                                                    |                       |       |
|                              |                                                                                                                                                                                                                                                                                                                                                                                                                                                                                                                                                                                                                                                                                                                                                                                                                                                                                                                                                                                                                                                                                                                                                                                                                                                                                                                                                                                                                                                                                                                                                                                                                                                                                                                                                                                                                                                                                    |                       |       |
|                              |                                                                                                                                                                                                                                                                                                                                                                                                                                                                                                                                                                                                                                                                                                                                                                                                                                                                                                                                                                                                                                                                                                                                                                                                                                                                                                                                                                                                                                                                                                                                                                                                                                                                                                                                                                                                                                                                                    |                       |       |
|                              |                                                                                                                                                                                                                                                                                                                                                                                                                                                                                                                                                                                                                                                                                                                                                                                                                                                                                                                                                                                                                                                                                                                                                                                                                                                                                                                                                                                                                                                                                                                                                                                                                                                                                                                                                                                                                                                                                    |                       |       |
|                              |                                                                                                                                                                                                                                                                                                                                                                                                                                                                                                                                                                                                                                                                                                                                                                                                                                                                                                                                                                                                                                                                                                                                                                                                                                                                                                                                                                                                                                                                                                                                                                                                                                                                                                                                                                                                                                                                                    |                       |       |
|                              |                                                                                                                                                                                                                                                                                                                                                                                                                                                                                                                                                                                                                                                                                                                                                                                                                                                                                                                                                                                                                                                                                                                                                                                                                                                                                                                                                                                                                                                                                                                                                                                                                                                                                                                                                                                                                                                                                    |                       |       |
|                              |                                                                                                                                                                                                                                                                                                                                                                                                                                                                                                                                                                                                                                                                                                                                                                                                                                                                                                                                                                                                                                                                                                                                                                                                                                                                                                                                                                                                                                                                                                                                                                                                                                                                                                                                                                                                                                                                                    |                       |       |
|                              |                                                                                                                                                                                                                                                                                                                                                                                                                                                                                                                                                                                                                                                                                                                                                                                                                                                                                                                                                                                                                                                                                                                                                                                                                                                                                                                                                                                                                                                                                                                                                                                                                                                                                                                                                                                                                                                                                    |                       |       |