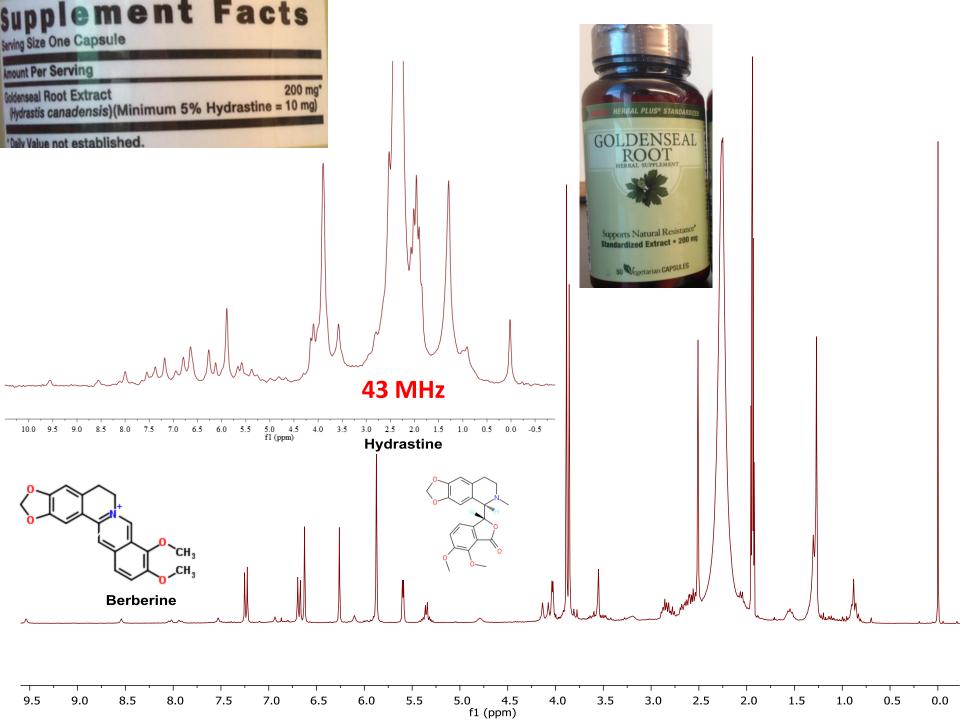

60 MHz <sup>1</sup>H NMR Same as above except: Spectral Width = 2 kHz Pulse Averages – 32-256

| Product Name                                               | Distributor           | Supplier Name              | Dosage<br>Form | Supplement Facts                                                     | Dose              |
|------------------------------------------------------------|-----------------------|----------------------------|----------------|----------------------------------------------------------------------|-------------------|
| Bulgarian Tribulus                                         | Ultimate<br>Nutrition | Ultimate<br>Nutrition, Inc | Capsule        | Tribulus Blend Tribulus [aerial parts]                               | 750 mg            |
|                                                            | Haddion               | induction, inc             |                | Niacin<br>Sexual Health Circulatory Blend                            | 25 mg<br>300 mg   |
|                                                            |                       |                            |                | Maca Root Powde                                                      |                   |
|                                                            |                       |                            |                | Horny Goat Weed Extrac                                               |                   |
|                                                            |                       | General Nutrition          |                | Damiana Leaf Extrac<br>Cavenne Fruit Powde                           |                   |
| Men's Staminol Rapid Surge                                 | GNC                   | Corporation                | Caplet         | Du-Zhong Bark Extrac                                                 |                   |
|                                                            |                       |                            |                | Yohimbe Bark Extract                                                 | 112.5 mg          |
|                                                            |                       |                            |                | Caffeine Anhydrous                                                   | 100 mg            |
|                                                            |                       |                            |                | Ginkgo biloba leaf Extract<br>Res-Vida (trans-resveratrol)           | 50 mg             |
|                                                            |                       |                            |                | DHEA                                                                 | 30 mg<br>25 mg    |
|                                                            |                       |                            |                | Magnesium (as Mg Aspartate)                                          | 60 mg             |
|                                                            |                       |                            |                | Zinc (as Zn Algilane)                                                | 30 mg             |
| Maca Complex                                               | GNC                   | General Nutrition          | Capsule        | Maca Roots/Tubers Powder                                             | 500 mg            |
|                                                            |                       | Corporation                |                | MegaNutra Proprietary Grape Blend<br>Yerba Mate Leaf Extract         | 100 mg<br>100 mg  |
|                                                            |                       |                            |                | Rhodiola Rose Root Extract                                           | 100 mg            |
|                                                            |                       |                            |                | Niacin                                                               | 45 mg             |
|                                                            |                       |                            |                | Tribulus terrestris, 40% protodioscin, 60% furastanol saponins, 80%  | 200 mg            |
|                                                            |                       |                            |                | total saponins                                                       | -                 |
|                                                            |                       |                            |                | L-Citruline<br>L-Arginine HCI                                        | 500 mg<br>100 mg  |
| Vigorexin                                                  | Online                | Vigorexin, LLC             | Capsule        | Arginine AKG 2:1                                                     | 275 mg            |
|                                                            |                       | 5,                         |                | Eurycoma longifolia Jack, 100:1                                      | 100 mg            |
|                                                            |                       |                            |                | Maca Roots/Tubers Powder                                             | 5 mg              |
|                                                            |                       |                            |                | Avena sativa, 10:1                                                   | 5 mg              |
|                                                            |                       |                            |                | Grape Seed Extract<br>Yohimbine HCl                                  | 5 mg<br>3 mg      |
| Yohimbe Herbal Supplement Standardized Extract             | CNC                   | General Nutrition          | C              | Yohimbe Bark Extract (2%                                             | -                 |
| Traditional Male Herb                                      | GNC                   | Corporation                | Capsule        | Yohimbine Alkaloids = 9 mg)                                          | 450 mg            |
| Goldenseal Root Herbal Supplement Standardized             | GNC                   | General Nutrition          | Capsule        | Goldenseal Root Extract (Minimum                                     | 200 mg            |
| Extract Traditional Male Herb                              |                       | Corporation                |                | 5% Hydrastine = 10 mg)                                               |                   |
| Horny Goat Weed Dietary Supplement                         | GNC                   | General Nutrition          | Capsule        | Horny Goat Weed Extract<br>Maca Root Extract                         | 600 mg<br>250 mg  |
| ,                                                          |                       | Corporation                |                | Polypodium vulgare Root Powder                                       | 25 mg             |
|                                                            |                       |                            |                | Extenze Multi Active Blend                                           | 135 mg            |
|                                                            |                       |                            |                | Yohimbe Extract (Bark<br>DHEA (98%                                   |                   |
|                                                            |                       |                            |                | Gamma-Aminobutyric Acid (GABA-98%                                    |                   |
|                                                            |                       |                            |                | Niacin                                                               |                   |
|                                                            |                       |                            |                | Velvet Bean Extract (seed                                            |                   |
|                                                            |                       |                            |                | Tongkat Ali Extract (root                                            |                   |
|                                                            |                       |                            |                | Tribulus Extract (fruit<br>Extenze Sexual Response Enhancement Blend | )<br>223 mg       |
|                                                            |                       |                            |                | Black Pepper extract (fruit                                          |                   |
|                                                            |                       |                            |                | Cnidium Extract (seed                                                |                   |
|                                                            |                       |                            |                | Damiana Extract (leaf<br>DHEA (98%                                   |                   |
|                                                            |                       | Global Products            | Liquid         | Gamma-Aminobutyric Acid (GABA-98%                                    |                   |
| ExtenZe Extended Release Maximum Strength Male Enhancement | GNC                   | Management                 | Gelcap         | Korean Ginseng (root                                                 |                   |
|                                                            |                       |                            |                | Barrenwort Extract (leaf                                             | )                 |
|                                                            |                       |                            |                | L-Arginine HCI (98%                                                  |                   |
|                                                            |                       |                            |                | Licorice Extract (root<br>Muira Puama Extract (bark                  |                   |
|                                                            |                       |                            |                | Pregnenolone (98%                                                    |                   |
|                                                            |                       |                            |                | Tribulus Extract (fruit                                              | )                 |
|                                                            |                       |                            |                | Folate (Folic Acid                                                   |                   |
|                                                            |                       |                            |                | Yohimbe HCI (98%<br>Astragalus Extract (root                         |                   |
|                                                            |                       |                            |                | Astragalus Extract (root<br>Niaci                                    |                   |
|                                                            |                       |                            |                | Tongat Ali Extract (root                                             |                   |
|                                                            |                       |                            |                | Velvet Bean Extract (seed                                            | )                 |
|                                                            |                       |                            |                | Chrysin (98%                                                         |                   |
|                                                            |                       |                            |                | Eurycoma longifolia<br>Saw Palmetto                                  | 154 mg<br>24.5 mg |
|                                                            |                       |                            |                | Xanthoparmelia scabrosa                                              | 49 mg             |
| Bali Mojo                                                  | Online                | Bali Mojo, Inc.            | Capsule        | Herba Ginkgo Biloba Extract                                          | 49 mg             |
|                                                            |                       |                            |                | Herba Epimedii                                                       | 24.5 mg           |
|                                                            |                       |                            |                | Cnidium monnieri<br>Tribulus terrestris                              | 24.5 mg           |
|                                                            |                       |                            |                | TIDUIUS terresuis                                                    | 24.5 mg           |