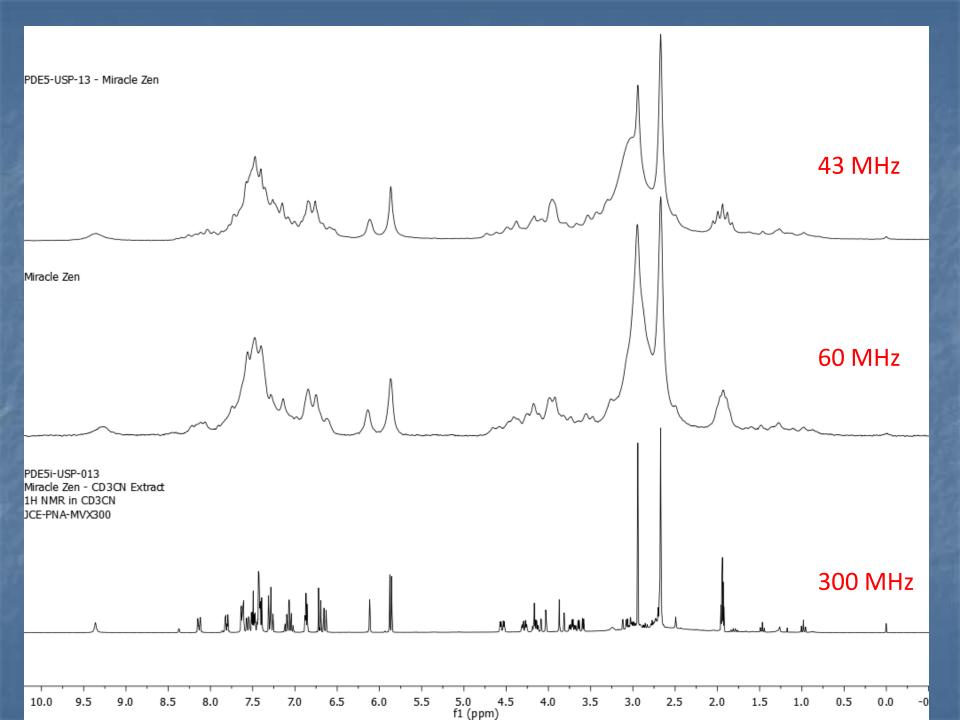

Comparison of 300 and 60 MHz NMR of ManUp Now Herbal Supplement –acetonitrile-D<sub>2</sub>O extract

|                              | ed and a second se |                       |       |
|------------------------------|------------------------------------------------------------------------------------------------------------------------------------------------------------------------------------------------------------------------------------------------------------------------------------------------------------------------------------------------------------------------------------------------------------------------------------------------------------------------------------------------------------------------------------------------------------------------------------------------------------------------------------------------------------------------------------------------------------------------------------------------------------------------------------------------------------------------------------------------------------------------------------------------------------------------------------------------------------------------------------------------------------------------------------------------------------------------------------------------------------------------------------------------------------------------------------------------------------------------------------------------------------------------------------------------------------------------------------------------------------------------------------------------------------------------------------------------------------------------------------------------------------------------------------------------------------------------------------------------------------------------------------------------------------------------------------------------------------------------------------------------------------------------------------------------------------------------------------------------------------------------------------|-----------------------|-------|
| Analyze Settings Report      | Libraries                                                                                                                                                                                                                                                                                                                                                                                                                                                                                                                                                                                                                                                                                                                                                                                                                                                                                                                                                                                                                                                                                                                                                                                                                                                                                                                                                                                                                                                                                                                                                                                                                                                                                                                                                                                                                                                                          |                       |       |
| Analysis Data Result         |                                                                                                                                                                                                                                                                                                                                                                                                                                                                                                                                                                                                                                                                                                                                                                                                                                                                                                                                                                                                                                                                                                                                                                                                                                                                                                                                                                                                                                                                                                                                                                                                                                                                                                                                                                                                                                                                                    |                       |       |
| Mixture                      |                                                                                                                                                                                                                                                                                                                                                                                                                                                                                                                                                                                                                                                                                                                                                                                                                                                                                                                                                                                                                                                                                                                                                                                                                                                                                                                                                                                                                                                                                                                                                                                                                                                                                                                                                                                                                                                                                    |                       |       |
| Library: D:/MNova/USP/       | ED Herbals                                                                                                                                                                                                                                                                                                                                                                                                                                                                                                                                                                                                                                                                                                                                                                                                                                                                                                                                                                                                                                                                                                                                                                                                                                                                                                                                                                                                                                                                                                                                                                                                                                                                                                                                                                                                                                                                         |                       |       |
| Name: ED Herbals             |                                                                                                                                                                                                                                                                                                                                                                                                                                                                                                                                                                                                                                                                                                                                                                                                                                                                                                                                                                                                                                                                                                                                                                                                                                                                                                                                                                                                                                                                                                                                                                                                                                                                                                                                                                                                                                                                                    |                       | - が 📗 |
| Description: PDE5i in Herbal | Supplements                                                                                                                                                                                                                                                                                                                                                                                                                                                                                                                                                                                                                                                                                                                                                                                                                                                                                                                                                                                                                                                                                                                                                                                                                                                                                                                                                                                                                                                                                                                                                                                                                                                                                                                                                                                                                                                                        | 5                     |       |
| Sample Details               |                                                                                                                                                                                                                                                                                                                                                                                                                                                                                                                                                                                                                                                                                                                                                                                                                                                                                                                                                                                                                                                                                                                                                                                                                                                                                                                                                                                                                                                                                                                                                                                                                                                                                                                                                                                                                                                                                    |                       |       |
| Sample ID le                 | rbal ED-300                                                                                                                                                                                                                                                                                                                                                                                                                                                                                                                                                                                                                                                                                                                                                                                                                                                                                                                                                                                                                                                                                                                                                                                                                                                                                                                                                                                                                                                                                                                                                                                                                                                                                                                                                                                                                                                                        | Weight(mg):           | 95.2  |
| Reference Concentration:     |                                                                                                                                                                                                                                                                                                                                                                                                                                                                                                                                                                                                                                                                                                                                                                                                                                                                                                                                                                                                                                                                                                                                                                                                                                                                                                                                                                                                                                                                                                                                                                                                                                                                                                                                                                                                                                                                                    | Reference Weight(mg): | 25.9  |
| Metadata                     |                                                                                                                                                                                                                                                                                                                                                                                                                                                                                                                                                                                                                                                                                                                                                                                                                                                                                                                                                                                                                                                                                                                                                                                                                                                                                                                                                                                                                                                                                                                                                                                                                                                                                                                                                                                                                                                                                    |                       |       |
| SOP:                         | 1H qNMR -                                                                                                                                                                                                                                                                                                                                                                                                                                                                                                                                                                                                                                                                                                                                                                                                                                                                                                                                                                                                                                                                                                                                                                                                                                                                                                                                                                                                                                                                                                                                                                                                                                                                                                                                                                                                                                                                          | 300 MHz - Maleic      |       |
| Investigator:                | John Edwar                                                                                                                                                                                                                                                                                                                                                                                                                                                                                                                                                                                                                                                                                                                                                                                                                                                                                                                                                                                                                                                                                                                                                                                                                                                                                                                                                                                                                                                                                                                                                                                                                                                                                                                                                                                                                                                                         | rds                   |       |
| Customer:                    | XXX                                                                                                                                                                                                                                                                                                                                                                                                                                                                                                                                                                                                                                                                                                                                                                                                                                                                                                                                                                                                                                                                                                                                                                                                                                                                                                                                                                                                                                                                                                                                                                                                                                                                                                                                                                                                                                                                                |                       |       |
| Customer Sample Number:      | XXX                                                                                                                                                                                                                                                                                                                                                                                                                                                                                                                                                                                                                                                                                                                                                                                                                                                                                                                                                                                                                                                                                                                                                                                                                                                                                                                                                                                                                                                                                                                                                                                                                                                                                                                                                                                                                                                                                |                       |       |
| Comments:                    | XXX                                                                                                                                                                                                                                                                                                                                                                                                                                                                                                                                                                                                                                                                                                                                                                                                                                                                                                                                                                                                                                                                                                                                                                                                                                                                                                                                                                                                                                                                                                                                                                                                                                                                                                                                                                                                                                                                                |                       |       |
|                              |                                                                                                                                                                                                                                                                                                                                                                                                                                                                                                                                                                                                                                                                                                                                                                                                                                                                                                                                                                                                                                                                                                                                                                                                                                                                                                                                                                                                                                                                                                                                                                                                                                                                                                                                                                                                                                                                                    |                       |       |
|                              |                                                                                                                                                                                                                                                                                                                                                                                                                                                                                                                                                                                                                                                                                                                                                                                                                                                                                                                                                                                                                                                                                                                                                                                                                                                                                                                                                                                                                                                                                                                                                                                                                                                                                                                                                                                                                                                                                    |                       |       |
|                              |                                                                                                                                                                                                                                                                                                                                                                                                                                                                                                                                                                                                                                                                                                                                                                                                                                                                                                                                                                                                                                                                                                                                                                                                                                                                                                                                                                                                                                                                                                                                                                                                                                                                                                                                                                                                                                                                                    |                       |       |
|                              |                                                                                                                                                                                                                                                                                                                                                                                                                                                                                                                                                                                                                                                                                                                                                                                                                                                                                                                                                                                                                                                                                                                                                                                                                                                                                                                                                                                                                                                                                                                                                                                                                                                                                                                                                                                                                                                                                    |                       |       |
|                              |                                                                                                                                                                                                                                                                                                                                                                                                                                                                                                                                                                                                                                                                                                                                                                                                                                                                                                                                                                                                                                                                                                                                                                                                                                                                                                                                                                                                                                                                                                                                                                                                                                                                                                                                                                                                                                                                                    |                       |       |
|                              |                                                                                                                                                                                                                                                                                                                                                                                                                                                                                                                                                                                                                                                                                                                                                                                                                                                                                                                                                                                                                                                                                                                                                                                                                                                                                                                                                                                                                                                                                                                                                                                                                                                                                                                                                                                                                                                                                    |                       |       |
|                              |                                                                                                                                                                                                                                                                                                                                                                                                                                                                                                                                                                                                                                                                                                                                                                                                                                                                                                                                                                                                                                                                                                                                                                                                                                                                                                                                                                                                                                                                                                                                                                                                                                                                                                                                                                                                                                                                                    |                       |       |
|                              |                                                                                                                                                                                                                                                                                                                                                                                                                                                                                                                                                                                                                                                                                                                                                                                                                                                                                                                                                                                                                                                                                                                                                                                                                                                                                                                                                                                                                                                                                                                                                                                                                                                                                                                                                                                                                                                                                    |                       |       |
|                              |                                                                                                                                                                                                                                                                                                                                                                                                                                                                                                                                                                                                                                                                                                                                                                                                                                                                                                                                                                                                                                                                                                                                                                                                                                                                                                                                                                                                                                                                                                                                                                                                                                                                                                                                                                                                                                                                                    |                       |       |
|                              |                                                                                                                                                                                                                                                                                                                                                                                                                                                                                                                                                                                                                                                                                                                                                                                                                                                                                                                                                                                                                                                                                                                                                                                                                                                                                                                                                                                                                                                                                                                                                                                                                                                                                                                                                                                                                                                                                    |                       |       |
|                              |                                                                                                                                                                                                                                                                                                                                                                                                                                                                                                                                                                                                                                                                                                                                                                                                                                                                                                                                                                                                                                                                                                                                                                                                                                                                                                                                                                                                                                                                                                                                                                                                                                                                                                                                                                                                                                                                                    |                       |       |
|                              |                                                                                                                                                                                                                                                                                                                                                                                                                                                                                                                                                                                                                                                                                                                                                                                                                                                                                                                                                                                                                                                                                                                                                                                                                                                                                                                                                                                                                                                                                                                                                                                                                                                                                                                                                                                                                                                                                    |                       |       |