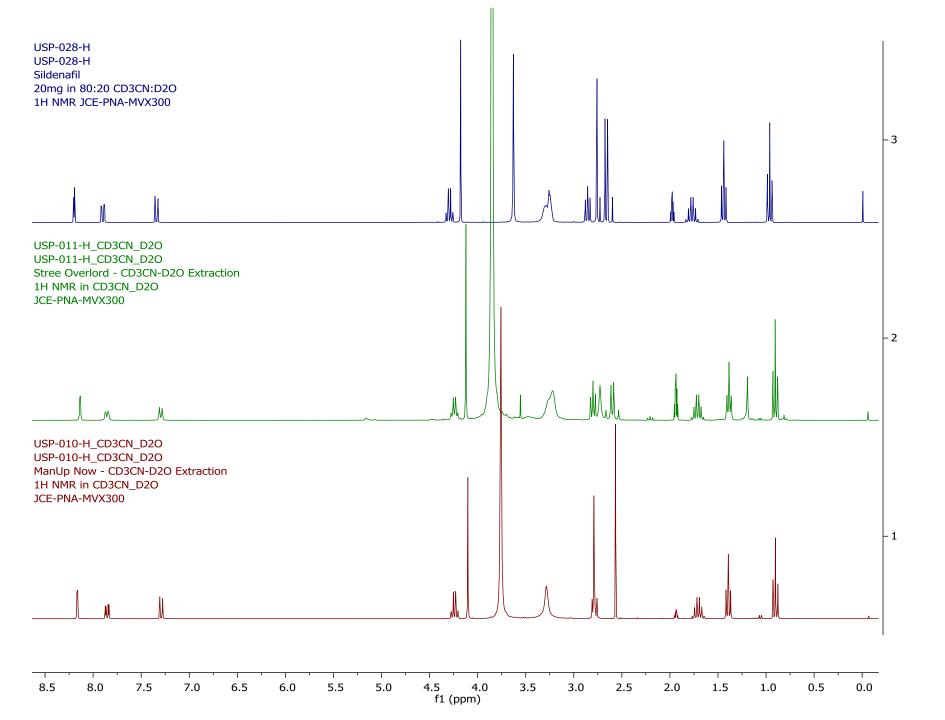

## **Typical Herbal Extracts**

USP-028-H USP-028-H Sildenafil 20mg in 80:20 CD3CN:D20 1H NMR JCE-PNA-MVX300

τ----

|     | 1 1 | 1 1 | 1 1 | 1 1 | 1 1 | 1 1 |     |     | 1 1    | 1   |     | 1   |     |     |     | 1 1 | - 1 - 1 | · · · · |     |
|-----|-----|-----|-----|-----|-----|-----|-----|-----|--------|-----|-----|-----|-----|-----|-----|-----|---------|---------|-----|
| 9.0 | 8.5 | 8.0 | 7.5 | 7.0 | 6.5 | 6.0 | 5.5 | 5.0 | 4.5    | 4.0 | 3.5 | 3.0 | 2.5 | 2.0 | 1.5 | 1.0 | 0.5     | 0.0     | -0. |
|     |     |     |     |     |     |     |     |     | f1 (pp | m)  |     |     |     |     |     |     |         |         |     |

Component Wt% = 100 x (Component Molar Integral / Std Molar Integral) x (Wt Std / Wt Sample) x (Component Mw / Std Mw)

USP-010-H\_CD3CN\_D2O USP-010-H\_CD3CN\_D2O ManUp Now - CD3CN-D2O Extraction 1H NMR in CD3CN\_D2O JCE-PNA-MVX300