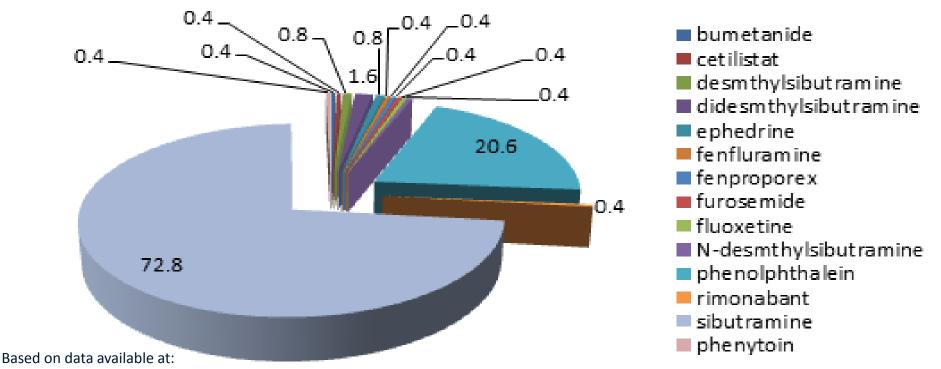

| periment                                 |                             |                     |                          |                              |                 |    |
|------------------------------------------|-----------------------------|---------------------|--------------------------|------------------------------|-----------------|----|
| me: ED Herbal                            | S                           |                     |                          |                              |                 |    |
| PDE5i in H                               | erbal Supplements           |                     |                          |                              |                 |    |
| nits: wt%                                | •                           |                     |                          |                              |                 |    |
| Compound                                 | Туре                        | Mol. Weight         | Color                    |                              | Spectrum        |    |
| Sulfoaidenafil                           | Compound                    | 504.67              | Blue                     | 1                            |                 |    |
| Maleic Acid                              | Ref                         | 116.07              | Red                      |                              |                 |    |
| Sulfoaidenaf                             | Compound                    | 504.67              | Blue                     | 1                            |                 |    |
| ompound Editor<br>Iame: Su<br>Iolor: Blu | lfoaidenafil-60<br>Ie V Spe | ctrum Nº: 1         |                          | <ul> <li>Molecula</li> </ul> | r Weight: 504.6 | 57 |
| ype: Co                                  | ompound 👻 Acc               | eptable Limit From: |                          | To:                          |                 |    |
| Formula                                  |                             | R                   | anges                    |                              |                 |    |
| 100*(RW*((I1+I2+I<br>3))*MW)/(IR1/(NNR1  | 3)/(NN1+NN2+NN<br>)*MWR*SW) |                     | From<br>1 8.66<br>2 8.15 | To<br>8.42<br>7.82           | NN 1            |    |
|                                          |                             |                     |                          | 1.002                        | -               |    |

Component Wt% = 100 x (Component Molar Integral / Std Molar Integral) x (Wt Std / Wt Sample) x (Component Mw / Std Mw)

USP-010-H\_CD3CN\_D2O USP-010-H\_CD3CN\_D2O ManUp Now - CD3CN-D2O Extraction 1H NMR in CD3CN\_D2O JCE-PNA-MVX300

Component Wt% = 100 x (Component Molar Integral / Std Molar Integral) x (Wt Std / Wt Sample) x (Component Mw / Std Mw)

Component Wt% = 100 x (Component Molar Integral / Std Molar Integral) x (Wt Std / Wt Sample) x (Component Mw / Std Mw)

f1 (ppm)

Component Wt% = 100 x (Component Molar Integral / Std Molar Integral) x (Wt Std / Wt Sample) x (Component Mw / Std Mw)