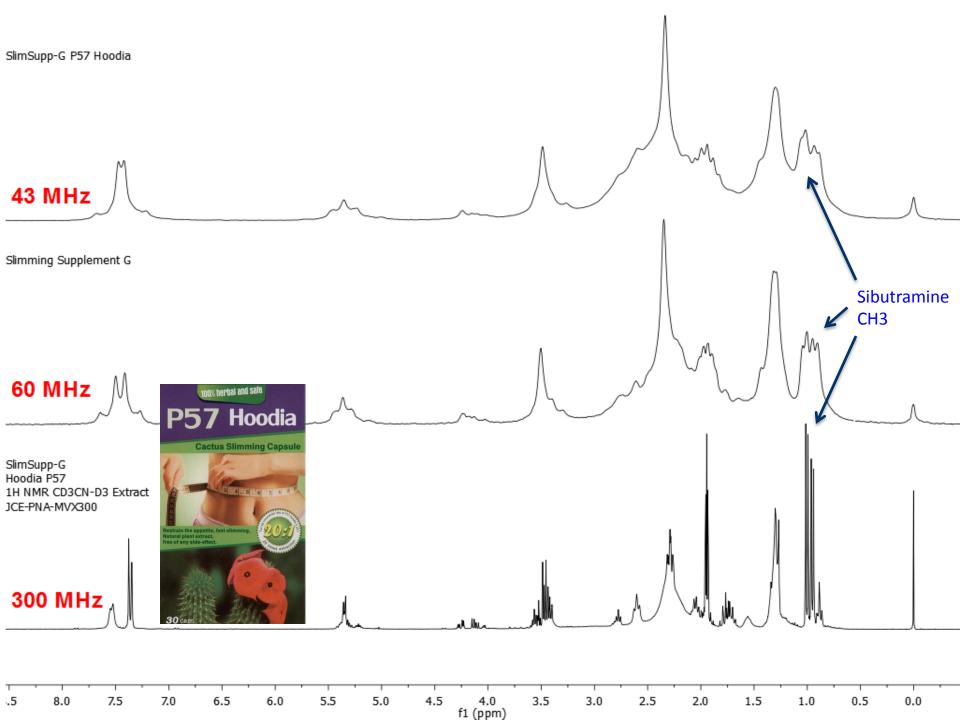

Comparison of 300 and 60 MHz NMR of ManUp Now Herbal Supplement –acetonitrile-D<sub>2</sub>O extract

|                              | ed and a second se |                       |       |
|------------------------------|------------------------------------------------------------------------------------------------------------------------------------------------------------------------------------------------------------------------------------------------------------------------------------------------------------------------------------------------------------------------------------------------------------------------------------------------------------------------------------------------------------------------------------------------------------------------------------------------------------------------------------------------------------------------------------------------------------------------------------------------------------------------------------------------------------------------------------------------------------------------------------------------------------------------------------------------------------------------------------------------------------------------------------------------------------------------------------------------------------------------------------------------------------------------------------------------------------------------------------------------------------------------------------------------------------------------------------------------------------------------------------------------------------------------------------------------------------------------------------------------------------------------------------------------------------------------------------------------------------------------------------------------------------------------------------------------------------------------------------------------------------------------------------------------------------------------------------------------------------------------------------|-----------------------|-------|
| Analyze Settings Report      | Libraries                                                                                                                                                                                                                                                                                                                                                                                                                                                                                                                                                                                                                                                                                                                                                                                                                                                                                                                                                                                                                                                                                                                                                                                                                                                                                                                                                                                                                                                                                                                                                                                                                                                                                                                                                                                                                                                                          |                       |       |
| Analysis Data Result         |                                                                                                                                                                                                                                                                                                                                                                                                                                                                                                                                                                                                                                                                                                                                                                                                                                                                                                                                                                                                                                                                                                                                                                                                                                                                                                                                                                                                                                                                                                                                                                                                                                                                                                                                                                                                                                                                                    |                       |       |
| Mixture                      |                                                                                                                                                                                                                                                                                                                                                                                                                                                                                                                                                                                                                                                                                                                                                                                                                                                                                                                                                                                                                                                                                                                                                                                                                                                                                                                                                                                                                                                                                                                                                                                                                                                                                                                                                                                                                                                                                    |                       |       |
| Library: D:/MNova/USP/       | ED Herbals                                                                                                                                                                                                                                                                                                                                                                                                                                                                                                                                                                                                                                                                                                                                                                                                                                                                                                                                                                                                                                                                                                                                                                                                                                                                                                                                                                                                                                                                                                                                                                                                                                                                                                                                                                                                                                                                         |                       |       |
| Name: ED Herbals             |                                                                                                                                                                                                                                                                                                                                                                                                                                                                                                                                                                                                                                                                                                                                                                                                                                                                                                                                                                                                                                                                                                                                                                                                                                                                                                                                                                                                                                                                                                                                                                                                                                                                                                                                                                                                                                                                                    |                       | - が 📗 |
| Description: PDE5i in Herbal | Supplements                                                                                                                                                                                                                                                                                                                                                                                                                                                                                                                                                                                                                                                                                                                                                                                                                                                                                                                                                                                                                                                                                                                                                                                                                                                                                                                                                                                                                                                                                                                                                                                                                                                                                                                                                                                                                                                                        | 5                     |       |
| Sample Details               |                                                                                                                                                                                                                                                                                                                                                                                                                                                                                                                                                                                                                                                                                                                                                                                                                                                                                                                                                                                                                                                                                                                                                                                                                                                                                                                                                                                                                                                                                                                                                                                                                                                                                                                                                                                                                                                                                    |                       |       |
| Sample ID le                 | rbal ED-300                                                                                                                                                                                                                                                                                                                                                                                                                                                                                                                                                                                                                                                                                                                                                                                                                                                                                                                                                                                                                                                                                                                                                                                                                                                                                                                                                                                                                                                                                                                                                                                                                                                                                                                                                                                                                                                                        | Weight(mg):           | 95.2  |
| Reference Concentration:     |                                                                                                                                                                                                                                                                                                                                                                                                                                                                                                                                                                                                                                                                                                                                                                                                                                                                                                                                                                                                                                                                                                                                                                                                                                                                                                                                                                                                                                                                                                                                                                                                                                                                                                                                                                                                                                                                                    | Reference Weight(mg): | 25.9  |
| Metadata                     |                                                                                                                                                                                                                                                                                                                                                                                                                                                                                                                                                                                                                                                                                                                                                                                                                                                                                                                                                                                                                                                                                                                                                                                                                                                                                                                                                                                                                                                                                                                                                                                                                                                                                                                                                                                                                                                                                    |                       |       |
| SOP:                         | 1H qNMR -                                                                                                                                                                                                                                                                                                                                                                                                                                                                                                                                                                                                                                                                                                                                                                                                                                                                                                                                                                                                                                                                                                                                                                                                                                                                                                                                                                                                                                                                                                                                                                                                                                                                                                                                                                                                                                                                          | 300 MHz - Maleic      |       |
| Investigator:                | John Edwar                                                                                                                                                                                                                                                                                                                                                                                                                                                                                                                                                                                                                                                                                                                                                                                                                                                                                                                                                                                                                                                                                                                                                                                                                                                                                                                                                                                                                                                                                                                                                                                                                                                                                                                                                                                                                                                                         | rds                   |       |
| Customer:                    | XXX                                                                                                                                                                                                                                                                                                                                                                                                                                                                                                                                                                                                                                                                                                                                                                                                                                                                                                                                                                                                                                                                                                                                                                                                                                                                                                                                                                                                                                                                                                                                                                                                                                                                                                                                                                                                                                                                                |                       |       |
| Customer Sample Number:      | XXX                                                                                                                                                                                                                                                                                                                                                                                                                                                                                                                                                                                                                                                                                                                                                                                                                                                                                                                                                                                                                                                                                                                                                                                                                                                                                                                                                                                                                                                                                                                                                                                                                                                                                                                                                                                                                                                                                |                       |       |
| Comments:                    | XXX                                                                                                                                                                                                                                                                                                                                                                                                                                                                                                                                                                                                                                                                                                                                                                                                                                                                                                                                                                                                                                                                                                                                                                                                                                                                                                                                                                                                                                                                                                                                                                                                                                                                                                                                                                                                                                                                                |                       |       |
|                              |                                                                                                                                                                                                                                                                                                                                                                                                                                                                                                                                                                                                                                                                                                                                                                                                                                                                                                                                                                                                                                                                                                                                                                                                                                                                                                                                                                                                                                                                                                                                                                                                                                                                                                                                                                                                                                                                                    |                       |       |
|                              |                                                                                                                                                                                                                                                                                                                                                                                                                                                                                                                                                                                                                                                                                                                                                                                                                                                                                                                                                                                                                                                                                                                                                                                                                                                                                                                                                                                                                                                                                                                                                                                                                                                                                                                                                                                                                                                                                    |                       |       |
|                              |                                                                                                                                                                                                                                                                                                                                                                                                                                                                                                                                                                                                                                                                                                                                                                                                                                                                                                                                                                                                                                                                                                                                                                                                                                                                                                                                                                                                                                                                                                                                                                                                                                                                                                                                                                                                                                                                                    |                       |       |
|                              |                                                                                                                                                                                                                                                                                                                                                                                                                                                                                                                                                                                                                                                                                                                                                                                                                                                                                                                                                                                                                                                                                                                                                                                                                                                                                                                                                                                                                                                                                                                                                                                                                                                                                                                                                                                                                                                                                    |                       |       |
|                              |                                                                                                                                                                                                                                                                                                                                                                                                                                                                                                                                                                                                                                                                                                                                                                                                                                                                                                                                                                                                                                                                                                                                                                                                                                                                                                                                                                                                                                                                                                                                                                                                                                                                                                                                                                                                                                                                                    |                       |       |
|                              |                                                                                                                                                                                                                                                                                                                                                                                                                                                                                                                                                                                                                                                                                                                                                                                                                                                                                                                                                                                                                                                                                                                                                                                                                                                                                                                                                                                                                                                                                                                                                                                                                                                                                                                                                                                                                                                                                    |                       |       |
|                              |                                                                                                                                                                                                                                                                                                                                                                                                                                                                                                                                                                                                                                                                                                                                                                                                                                                                                                                                                                                                                                                                                                                                                                                                                                                                                                                                                                                                                                                                                                                                                                                                                                                                                                                                                                                                                                                                                    |                       |       |
|                              |                                                                                                                                                                                                                                                                                                                                                                                                                                                                                                                                                                                                                                                                                                                                                                                                                                                                                                                                                                                                                                                                                                                                                                                                                                                                                                                                                                                                                                                                                                                                                                                                                                                                                                                                                                                                                                                                                    |                       |       |
|                              |                                                                                                                                                                                                                                                                                                                                                                                                                                                                                                                                                                                                                                                                                                                                                                                                                                                                                                                                                                                                                                                                                                                                                                                                                                                                                                                                                                                                                                                                                                                                                                                                                                                                                                                                                                                                                                                                                    |                       |       |
|                              |                                                                                                                                                                                                                                                                                                                                                                                                                                                                                                                                                                                                                                                                                                                                                                                                                                                                                                                                                                                                                                                                                                                                                                                                                                                                                                                                                                                                                                                                                                                                                                                                                                                                                                                                                                                                                                                                                    |                       |       |
|                              |                                                                                                                                                                                                                                                                                                                                                                                                                                                                                                                                                                                                                                                                                                                                                                                                                                                                                                                                                                                                                                                                                                                                                                                                                                                                                                                                                                                                                                                                                                                                                                                                                                                                                                                                                                                                                                                                                    |                       |       |
|                              |                                                                                                                                                                                                                                                                                                                                                                                                                                                                                                                                                                                                                                                                                                                                                                                                                                                                                                                                                                                                                                                                                                                                                                                                                                                                                                                                                                                                                                                                                                                                                                                                                                                                                                                                                                                                                                                                                    |                       |       |