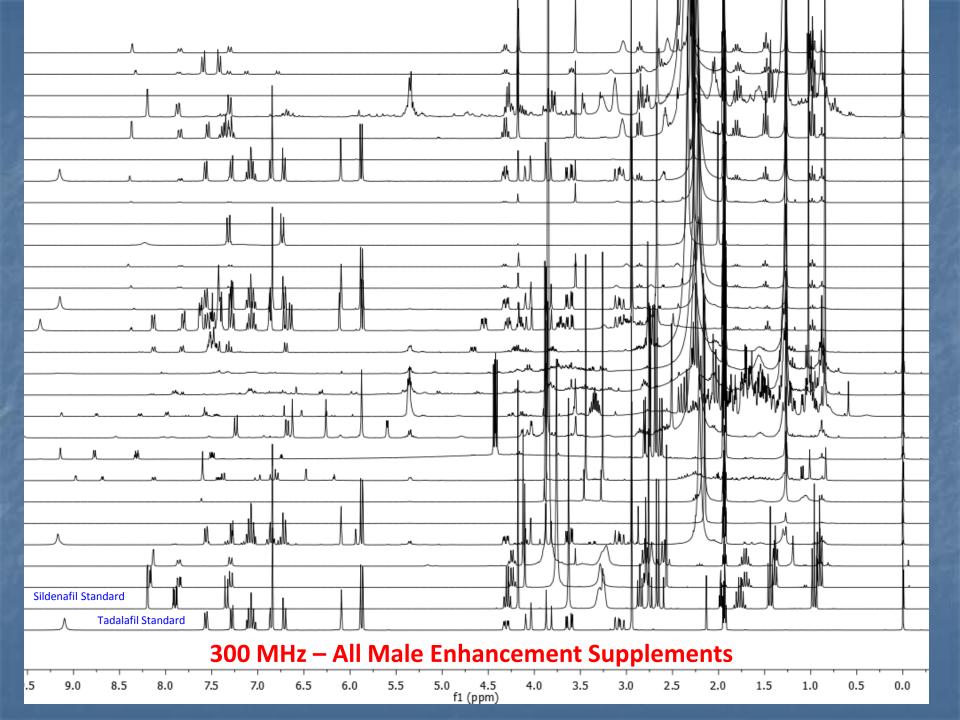

60 MHz <sup>1</sup>H NMR Same as above except: Spectral Width = 2 kHz Pulse Averages – 32-256

| Product Name                                               | Distributor           | Supplier Name              | Dosage<br>Form | Supplement Facts                                                     | Dose              |
|------------------------------------------------------------|-----------------------|----------------------------|----------------|----------------------------------------------------------------------|-------------------|
| Bulgarian Tribulus                                         | Ultimate<br>Nutrition | Ultimate<br>Nutrition, Inc | Capsule        | Tribulus Blend Tribulus [aerial parts]                               | 750 mg            |
|                                                            | Haddion               | induction, inc             |                | Niacin<br>Sexual Health Circulatory Blend                            | 25 mg<br>300 mg   |
|                                                            |                       |                            |                | Maca Root Powde                                                      |                   |
|                                                            |                       |                            |                | Horny Goat Weed Extrac                                               |                   |
|                                                            |                       | General Nutrition          |                | Damiana Leaf Extrac<br>Cavenne Fruit Powde                           |                   |
| Men's Staminol Rapid Surge                                 | GNC                   | Corporation                | Caplet         | Du-Zhong Bark Extrac                                                 |                   |
|                                                            |                       |                            |                | Yohimbe Bark Extract                                                 | 112.5 mg          |
|                                                            |                       |                            |                | Caffeine Anhydrous                                                   | 100 mg            |
|                                                            |                       |                            |                | Ginkgo biloba leaf Extract<br>Res-Vida (trans-resveratrol)           | 50 mg             |
|                                                            |                       |                            |                | DHEA                                                                 | 30 mg<br>25 mg    |
|                                                            |                       |                            |                | Magnesium (as Mg Aspartate)                                          | 60 mg             |
|                                                            |                       |                            |                | Zinc (as Zn Algilane)                                                | 30 mg             |
| Maca Complex                                               | GNC                   | General Nutrition          | Capsule        | Maca Roots/Tubers Powder                                             | 500 mg            |
|                                                            |                       | Corporation                |                | MegaNutra Proprietary Grape Blend<br>Yerba Mate Leaf Extract         | 100 mg<br>100 mg  |
|                                                            |                       |                            |                | Rhodiola Rose Root Extract                                           | 100 mg            |
|                                                            |                       |                            |                | Niacin                                                               | 45 mg             |
|                                                            |                       |                            |                | Tribulus terrestris, 40% protodioscin, 60% furastanol saponins, 80%  | 200 mg            |
|                                                            |                       |                            |                | total saponins                                                       | -                 |
|                                                            |                       |                            |                | L-Citruline<br>L-Arginine HCI                                        | 500 mg<br>100 mg  |
| Vigorexin                                                  | Online                | Vigorexin, LLC             | Capsule        | Arginine AKG 2:1                                                     | 275 mg            |
|                                                            |                       | 5,                         |                | Eurycoma longifolia Jack, 100:1                                      | 100 mg            |
|                                                            |                       |                            |                | Maca Roots/Tubers Powder                                             | 5 mg              |
|                                                            |                       |                            |                | Avena sativa, 10:1                                                   | 5 mg              |
|                                                            |                       |                            |                | Grape Seed Extract<br>Yohimbine HCl                                  | 5 mg<br>3 mg      |
| Yohimbe Herbal Supplement Standardized Extract             | CNC                   | General Nutrition          | C              | Yohimbe Bark Extract (2%                                             | -                 |
| Traditional Male Herb                                      | GNC                   | Corporation                | Capsule        | Yohimbine Alkaloids = 9 mg)                                          | 450 mg            |
| Goldenseal Root Herbal Supplement Standardized             | GNC                   | General Nutrition          | Capsule        | Goldenseal Root Extract (Minimum                                     | 200 mg            |
| Extract Traditional Male Herb                              |                       | Corporation                |                | 5% Hydrastine = 10 mg)                                               |                   |
| Horny Goat Weed Dietary Supplement                         | GNC                   | General Nutrition          | Capsule        | Horny Goat Weed Extract<br>Maca Root Extract                         | 600 mg<br>250 mg  |
| ,                                                          |                       | Corporation                |                | Polypodium vulgare Root Powder                                       | 25 mg             |
|                                                            |                       |                            |                | Extenze Multi Active Blend                                           | 135 mg            |
|                                                            |                       |                            |                | Yohimbe Extract (Bark<br>DHEA (98%                                   |                   |
|                                                            |                       |                            |                | Gamma-Aminobutyric Acid (GABA-98%                                    |                   |
|                                                            |                       |                            |                | Niacin                                                               |                   |
|                                                            |                       |                            |                | Velvet Bean Extract (seed                                            |                   |
|                                                            |                       |                            |                | Tongkat Ali Extract (root                                            |                   |
|                                                            |                       |                            |                | Tribulus Extract (fruit<br>Extenze Sexual Response Enhancement Blend | )<br>223 mg       |
|                                                            |                       |                            |                | Black Pepper extract (fruit                                          |                   |
|                                                            |                       |                            |                | Cnidium Extract (seed                                                |                   |
|                                                            |                       |                            |                | Damiana Extract (leaf<br>DHEA (98%                                   |                   |
|                                                            |                       | Global Products            | Liquid         | Gamma-Aminobutyric Acid (GABA-98%                                    |                   |
| ExtenZe Extended Release Maximum Strength Male Enhancement | GNC                   | Management                 | Gelcap         | Korean Ginseng (root                                                 |                   |
|                                                            |                       |                            |                | Barrenwort Extract (leaf                                             | )                 |
|                                                            |                       |                            |                | L-Arginine HCI (98%                                                  |                   |
|                                                            |                       |                            |                | Licorice Extract (root<br>Muira Puama Extract (bark                  |                   |
|                                                            |                       |                            |                | Pregnenolone (98%                                                    |                   |
|                                                            |                       |                            |                | Tribulus Extract (fruit                                              | )                 |
|                                                            |                       |                            |                | Folate (Folic Acid                                                   |                   |
|                                                            |                       |                            |                | Yohimbe HCI (98%<br>Astragalus Extract (root                         |                   |
|                                                            |                       |                            |                | Astragalus Extract (root<br>Niaci                                    |                   |
|                                                            |                       |                            |                | Tongat Ali Extract (root                                             |                   |
|                                                            |                       |                            |                | Velvet Bean Extract (seed                                            | )                 |
|                                                            |                       |                            |                | Chrysin (98%                                                         |                   |
|                                                            |                       |                            |                | Eurycoma longifolia<br>Saw Palmetto                                  | 154 mg<br>24.5 mg |
|                                                            |                       |                            |                | Xanthoparmelia scabrosa                                              | 49 mg             |
| Bali Mojo                                                  | Online                | Bali Mojo, Inc.            | Capsule        | Herba Ginkgo Biloba Extract                                          | 49 mg             |
|                                                            |                       |                            |                | Herba Epimedii                                                       | 24.5 mg           |
|                                                            |                       |                            |                | Cnidium monnieri<br>Tribulus terrestris                              | 24.5 mg           |
|                                                            |                       |                            |                | TIDUIUS terresuis                                                    | 24.5 mg           |