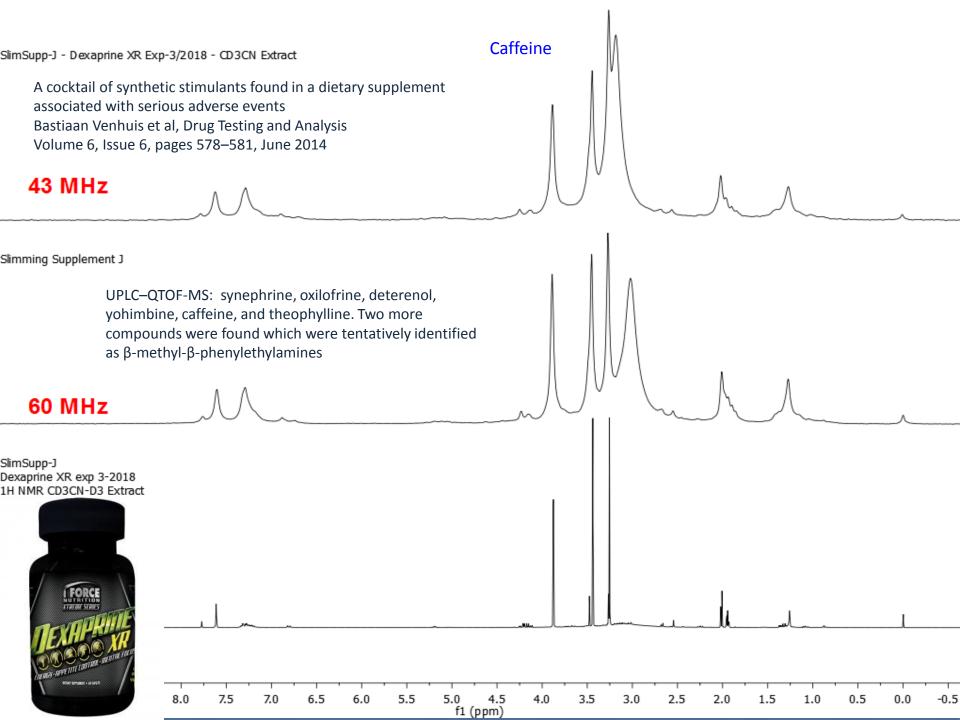

C: Best Share Coffee (none significant)
  D: Lishou (none significant)
  E: Pai You Guo (ph)

- F: Pai You Ji (no significant)
  G: P57 Hoodia (s, i?)
  H: Meizitang Botanical Slimming Gelcap (i?)
  I: 3x Slimming Power (ph)
  J: Dexaprine XR exp 3/18 (t, caf)

- **s** = sibutramine t = theophylline
  caf = caffeine
- **ph** = phenolphthalein



- A: Meizitang Strong Version (ph, s)
  B: Fruta Planta (?)
  C: Best Share Coffee (none significant)
  D: Lishou (none significant)
  E: Pai You Guo (ph)

- F: Pai You Ji (no significant)
  G: P57 Hoodia (s, i?)
  H: Meizitang Botanical Slimming Gelcap (i?)
  I: 3x Slimming Power (ph)
  J: Dexaprine XR exp 3/18 (t, caf)

- **s** = sibutramine t = theophylline
  caf = caffeine

- ph = phenolphthalein
  i = isopropyloctopamine





f1 (ppm)







#### **Analytical Chemistry - ASAP**

## Evaluation of a Bench-Top Cryogen-Free Low-Field <sup>1</sup>H NMR Spectrometer for the Analysis of Sexual Enhancement and Weight Loss Dietary Supplements Adulterated with Pharmaceutical Substances

Guilhem Pagès,<sup>§,†</sup> Anna Gerdova,<sup>‡</sup> David Williamson,<sup>‡</sup> Véronique Gilard,<sup>†</sup> Robert Martino,<sup>†</sup> and Myriam Malet-Martino<sup>\*,†</sup>

<sup>†</sup> Groupe de RMN Biomédicale, Laboratoire de Synthèse et Physicochimie de Molécules d'Intérêt Biologique UMR CNRS 5068, Université de Toulouse, 118 route de Narbonne, 31062 Toulouse cedex 9, France

<sup>‡</sup> Oxford Instruments Industrial Analysis, Tubney Woods, Abingdon, Oxford, UK

#### Accepted Manuscript

Title: Detection, identification and quantificatio