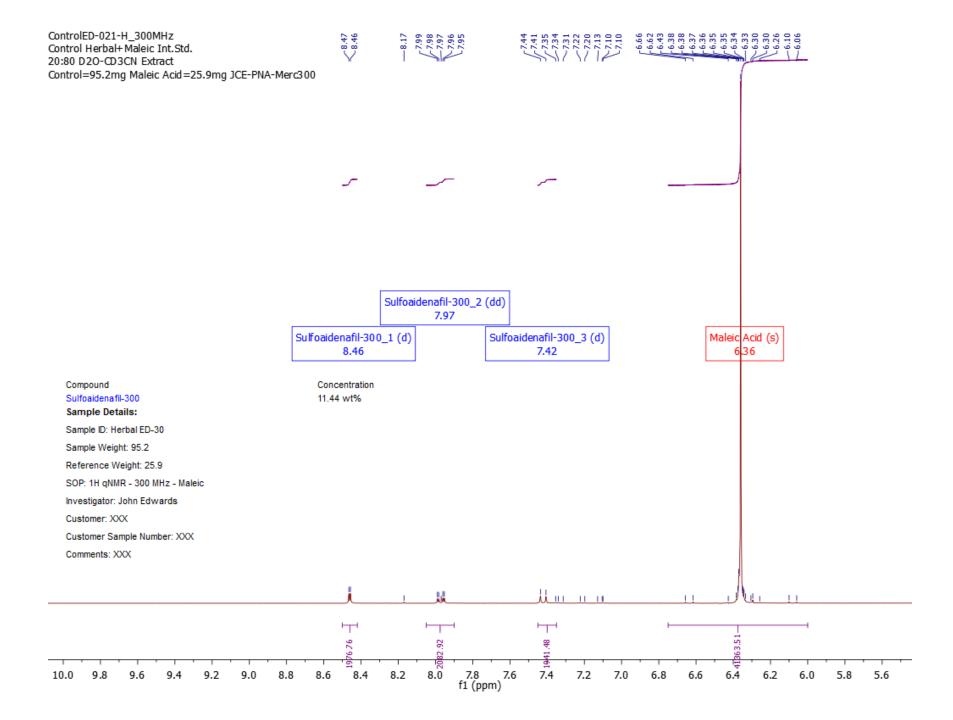

## PROCESS NMR ASSOCIATES

Question: Why is this competitors product so good?

Ingredients : Oyster, Barberry, Dextrose, Snow Lotus, Bombyx Mori L, Ginger Root, Salfron Crocus.

Anton Quote: "May be just saw dust"

Sample preparation: Extract with 20:80  $D_2O:CD_3CN$ Centrifuge or Settle Supernatant analyzed.

Answer: Also contained ~10 wt% Sulfoaildenafil A Viagra Analog

Comparison of 300 and 60 MHz NMR of ManUp Now Herbal Supplement –acetonitrile-D<sub>2</sub>O extract

|                              | ed and a second se |                       |       |
|------------------------------|------------------------------------------------------------------------------------------------------------------------------------------------------------------------------------------------------------------------------------------------------------------------------------------------------------------------------------------------------------------------------------------------------------------------------------------------------------------------------------------------------------------------------------------------------------------------------------------------------------------------------------------------------------------------------------------------------------------------------------------------------------------------------------------------------------------------------------------------------------------------------------------------------------------------------------------------------------------------------------------------------------------------------------------------------------------------------------------------------------------------------------------------------------------------------------------------------------------------------------------------------------------------------------------------------------------------------------------------------------------------------------------------------------------------------------------------------------------------------------------------------------------------------------------------------------------------------------------------------------------------------------------------------------------------------------------------------------------------------------------------------------------------------------------------------------------------------------------------------------------------------------|-----------------------|-------|
| Analyze Settings Report      | Libraries                                                                                                                                                                                                                                                                                                                                                                                                                                                                                                                                                                                                                                                                                                                                                                                                                                                                                                                                                                                                                                                                                                                                                                                                                                                                                                                                                                                                                                                                                                                                                                                                                                                                                                                                                                                                                                                                          |                       |       |
| Analysis Data Result         |                                                                                                                                                                                                                                                                                                                                                                                                                                                                                                                                                                                                                                                                                                                                                                                                                                                                                                                                                                                                                                                                                                                                                                                                                                                                                                                                                                                                                                                                                                                                                                                                                                                                                                                                                                                                                                                                                    |                       |       |
| Mixture                      |                                                                                                                                                                                                                                                                                                                                                                                                                                                                                                                                                                                                                                                                                                                                                                                                                                                                                                                                                                                                                                                                                                                                                                                                                                                                                                                                                                                                                                                                                                                                                                                                                                                                                                                                                                                                                                                                                    |                       |       |
| Library: D:/MNova/USP/       | ED Herbals                                                                                                                                                                                                                                                                                                                                                                                                                                                                                                                                                                                                                                                                                                                                                                                                                                                                                                                                                                                                                                                                                                                                                                                                                                                                                                                                                                                                                                                                                                                                                                                                                                                                                                                                                                                                                                                                         |                       |       |
| Name: ED Herbals             |                                                                                                                                                                                                                                                                                                                                                                                                                                                                                                                                                                                                                                                                                                                                                                                                                                                                                                                                                                                                                                                                                                                                                                                                                                                                                                                                                                                                                                                                                                                                                                                                                                                                                                                                                                                                                                                                                    |                       | - が 📗 |
| Description: PDE5i in Herbal | Supplements                                                                                                                                                                                                                                                                                                                                                                                                                                                                                                                                                                                                                                                                                                                                                                                                                                                                                                                                                                                                                                                                                                                                                                                                                                                                                                                                                                                                                                                                                                                                                                                                                                                                                                                                                                                                                                                                        | 5                     |       |
| Sample Details               |                                                                                                                                                                                                                                                                                                                                                                                                                                                                                                                                                                                                                                                                                                                                                                                                                                                                                                                                                                                                                                                                                                                                                                                                                                                                                                                                                                                                                                                                                                                                                                                                                                                                                                                                                                                                                                                                                    |                       |       |
| Sample ID le                 | rbal ED-300                                                                                                                                                                                                                                                                                                                                                                                                                                                                                                                                                                                                                                                                                                                                                                                                                                                                                                                                                                                                                                                                                                                                                                                                                                                                                                                                                                                                                                                                                                                                                                                                                                                                                                                                                                                                                                                                        | Weight(mg):           | 95.2  |
| Reference Concentration:     |                                                                                                                                                                                                                                                                                                                                                                                                                                                                                                                                                                                                                                                                                                                                                                                                                                                                                                                                                                                                                                                                                                                                                                                                                                                                                                                                                                                                                                                                                                                                                                                                                                                                                                                                                                                                                                                                                    | Reference Weight(mg): | 25.9  |
| Metadata                     |                                                                                                                                                                                                                                                                                                                                                                                                                                                                                                                                                                                                                                                                                                                                                                                                                                                                                                                                                                                                                                                                                                                                                                                                                                                                                                                                                                                                                                                                                                                                                                                                                                                                                                                                                                                                                                                                                    |                       |       |
| SOP:                         | 1H qNMR -                                                                                                                                                                                                                                                                                                                                                                                                                                                                                                                                                                                                                                                                                                                                                                                                                                                                                                                                                                                                                                                                                                                                                                                                                                                                                                                                                                                                                                                                                                                                                                                                                                                                                                                                                                                                                                                                          | 300 MHz - Maleic      |       |
| Investigator:                | John Edwar                                                                                                                                                                                                                                                                                                                                                                                                                                                                                                                                                                                                                                                                                                                                                                                                                                                                                                                                                                                                                                                                                                                                                                                                                                                                                                                                                                                                                                                                                                                                                                                                                                                                                                                                                                                                                                                                         | rds                   |       |
| Customer:                    | XXX                                                                                                                                                                                                                                                                                                                                                                                                                                                                                                                                                                                                                                                                                                                                                                                                                                                                                                                                                                                                                                                                                                                                                                                                                                                                                                                                                                                                                                                                                                                                                                                                                                                                                                                                                                                                                                                                                |                       |       |
| Customer Sample Number:      | XXX                                                                                                                                                                                                                                                                                                                                                                                                                                                                                                                                                                                                                                                                                                                                                                                                                                                                                                                                                                                                                                                                                                                                                                                                                                                                                                                                                                                                                                                                                                                                                                                                                                                                                                                                                                                                                                                                                |                       |       |
| Comments:                    | XXX                                                                                                                                                                                                                                                                                                                                                                                                                                                                                                                                                                                                                                                                                                                                                                                                                                                                                                                                                                                                                                                                                                                                                                                                                                                                                                                                                                                                                                                                                                                                                                                                                                                                                                                                                                                                                                                                                |                       |       |
|                              |                                                                                                                                                                                                                                                                                                                                                                                                                                                                                                                                                                                                                                                                                                                                                                                                                                                                                                                                                                                                                                                                                                                                                                                                                                                                                                                                                                                                                                                                                                                                                                                                                                                                                                                                                                                                                                                                                    |                       |       |
|                              |                                                                                                                                                                                                                                                                                                                                                                                                                                                                                                                                                                                                                                                                                                                                                                                                                                                                                                                                                                                                                                                                                                                                                                                                                                                                                                                                                                                                                                                                                                                                                                                                                                                                                                                                                                                                                                                                                    |                       |       |
|                              |                                                                                                                                                                                                                                                                                                                                                                                                                                                                                                                                                                                                                                                                                                                                                                                                                                                                                                                                                                                                                                                                                                                                                                                                                                                                                                                                                                                                                                                                                                                                                                                                                                                                                                                                                                                                                                                                                    |                       |       |
|                              |                                                                                                                                                                                                                                                                                                                                                                                                                                                                                                                                                                                                                                                                                                                                                                                                                                                                                                                                                                                                                                                                                                                                                                                                                                                                                                                                                                                                                                                                                                                                                                                                                                                                                                                                                                                                                                                                                    |                       |       |
|                              |                                                                                                                                                                                                                                                                                                                                                                                                                                                                                                                                                                                                                                                                                                                                                                                                                                                                                                                                                                                                                                                                                                                                                                                                                                                                                                                                                                                                                                                                                                                                                                                                                                                                                                                                                                                                                                                                                    |                       |       |
|                              |                                                                                                                                                                                                                                                                                                                                                                                                                                                                                                                                                                                                                                                                                                                                                                                                                                                                                                                                                                                                                                                                                                                                                                                                                                                                                                                                                                                                                                                                                                                                                                                                                                                                                                                                                                                                                                                                                    |                       |       |
|                              |                                                                                                                                                                                                                                                                                                                                                                                                                                                                                                                                                                                                                                                                                                                                                                                                                                                                                                                                                                                                                                                                                                                                                                                                                                                                                                                                                                                                                                                                                                                                                                                                                                                                                                                                                                                                                                                                                    |                       |       |
|                              |                                                                                                                                                                                                                                                                                                                                                                                                                                                                                                                                                                                                                                                                                                                                                                                                                                                                                                                                                                                                                                                                                                                                                                                                                                                                                                                                                                                                                                                                                                                                                                                                                                                                                                                                                                                                                                                                                    |                       |       |
|                              |                                                                                                                                                                                                                                                                                                                                                                                                                                                                                                                                                                                                                                                                                                                                                                                                                                                                                                                                                                                                                                                                                                                                                                                                                                                                                                                                                                                                                                                                                                                                                                                                                                                                                                                                                                                                                                                                                    |                       |       |
|                              |                                                                                                                                                                                                                                                                                                                                                                                                                                                                                                                                                                                                                                                                                                                                                                                                                                                                                                                                                                                                                                                                                                                                                                                                                                                                                                                                                                                                                                                                                                                                                                                                                                                                                                                                                                                                                                                                                    |                       |       |
|                              |                                                                                                                                                                                                                                                                                                                                                                                                                                                                                                                                                                                                                                                                                                                                                                                                                                                                                                                                                                                                                                                                                                                                                                                                                                                                                                                                                                                                                                                                                                                                                                                                                                                                                                                                                                                                                                                                                    |                       |       |
|                              |                                                                                                                                                                                                                                                                                                                                                                                                                                                                                                                                                                                                                                                                                                                                                                                                                                                                                                                                                                                                                                                                                                                                                                                                                                                                                                                                                                                                                                                                                                                                                                                                                                                                                                                                                                                                                                                                                    |                       |       |

| periment                                 |                             |                     |                          |                              |                 |    |
|------------------------------------------|-----------------------------|---------------------|--------------------------|------------------------------|-----------------|----|
| me: ED Herbal                            | S                           |                     |                          |                              |                 |    |
| PDE5i in H                               | erbal Supplements           |                     |                          |                              |                 |    |
| nits: wt%                                | •                           |                     |                          |                              |                 |    |
| Compound                                 | Туре                        | Mol. Weight         | Color                    |                              | Spectrum        |    |
| Sulfoaidenafil                           | Compound                    | 504.67              | Blue                     | 1                            |                 |    |
| Maleic Acid                              | Ref                         | 116.07              | Red                      |                              |                 |    |
| Sulfoaidenaf                             | Compound                    | 504.67              | Blue                     | 1                            |                 |    |
| ompound Editor<br>Iame: Su<br>Iolor: Blu | lfoaidenafil-60<br>Ie V Spe | ctrum Nº: 1         |                          | <ul> <li>Molecula</li> </ul> | r Weight: 504.6 | 57 |
| ype: Co                                  | ompound 👻 Acc               | eptable Limit From: |                          | To:                          |                 |    |
| Formula                                  |                             | R                   | anges                    |                              |                 |    |
| 100*(RW*((I1+I2+I<br>3))*MW)/(IR1/(NNR1  | 3)/(NN1+NN2+NN<br>)*MWR*SW) |                     | From<br>1 8.66<br>2 8.15 | To<br>8.42<br>7.82           | NN 1            |    |
|                                          |                             |                     |                          | 1.002                        | -               |    |

Component Wt% = 100 x (Component Molar Integral / Std Molar Integral) x (Wt Std / Wt Sample) x (Component Mw / Std Mw)

USP-010-H\_CD3CN\_D2O USP-010-H\_CD3CN\_D2O ManUp Now - CD3CN-D2O Extraction 1H NMR in CD3CN\_D2O JCE-PNA-MVX300