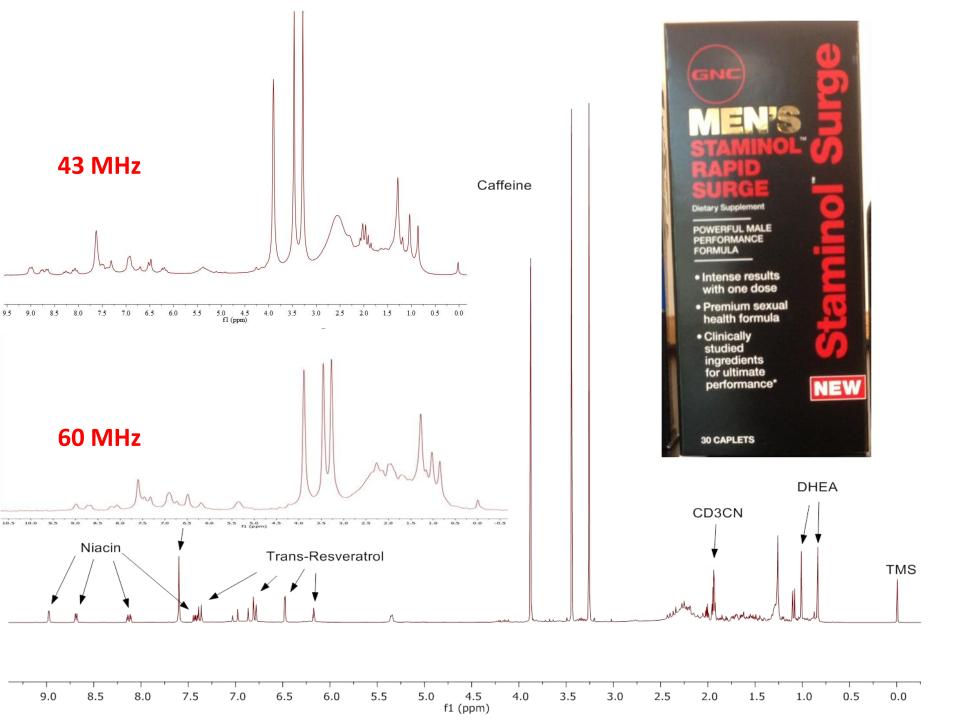

60 MHz <sup>1</sup>H NMR Same as above except: Spectral Width = 2 kHz Pulse Averages – 32-256

| Product Name                                               | Distributor           | Supplier Name              | Dosage<br>Form | Supplement Facts                                                     | Dose              |
|------------------------------------------------------------|-----------------------|----------------------------|----------------|----------------------------------------------------------------------|-------------------|
| Bulgarian Tribulus                                         | Ultimate<br>Nutrition | Ultimate<br>Nutrition, Inc | Capsule        | Tribulus Blend Tribulus [aerial parts]                               | 750 mg            |
|                                                            | Haddion               | induction, inc             |                | Niacin<br>Sexual Health Circulatory Blend                            | 25 mg<br>300 mg   |
|                                                            |                       |                            |                | Maca Root Powde                                                      |                   |
|                                                            |                       |                            |                | Horny Goat Weed Extrac                                               |                   |
|                                                            |                       | General Nutrition          |                | Damiana Leaf Extrac<br>Cavenne Fruit Powde                           |                   |
| Men's Staminol Rapid Surge                                 | GNC                   | Corporation                | Caplet         | Du-Zhong Bark Extrac                                                 |                   |
|                                                            |                       |                            |                | Yohimbe Bark Extract                                                 | 112.5 mg          |
|                                                            |                       |                            |                | Caffeine Anhydrous                                                   | 100 mg            |
|                                                            |                       |                            |                | Ginkgo biloba leaf Extract<br>Res-Vida (trans-resveratrol)           | 50 mg             |
|                                                            |                       |                            |                | DHEA                                                                 | 30 mg<br>25 mg    |
|                                                            |                       |                            |                | Magnesium (as Mg Aspartate)                                          | 60 mg             |
|                                                            |                       |                            |                | Zinc (as Zn Algilane)                                                | 30 mg             |
| Maca Complex                                               | GNC                   | General Nutrition          | Capsule        | Maca Roots/Tubers Powder                                             | 500 mg            |
|                                                            |                       | Corporation                |                | MegaNutra Proprietary Grape Blend<br>Yerba Mate Leaf Extract         | 100 mg<br>100 mg  |
|                                                            |                       |                            |                | Rhodiola Rose Root Extract                                           | 100 mg            |
|                                                            |                       |                            |                | Niacin                                                               | 45 mg             |
|                                                            |                       |                            |                | Tribulus terrestris, 40% protodioscin, 60% furastanol saponins, 80%  | 200 mg            |
|                                                            |                       |                            |                | total saponins                                                       | -                 |
|                                                            |                       |                            |                | L-Citruline<br>L-Arginine HCI                                        | 500 mg<br>100 mg  |
| Vigorexin                                                  | Online                | Vigorexin, LLC             | Capsule        | Arginine AKG 2:1                                                     | 275 mg            |
|                                                            |                       | 5,                         |                | Eurycoma longifolia Jack, 100:1                                      | 100 mg            |
|                                                            |                       |                            |                | Maca Roots/Tubers Powder                                             | 5 mg              |
|                                                            |                       |                            |                | Avena sativa, 10:1                                                   | 5 mg              |
|                                                            |                       |                            |                | Grape Seed Extract<br>Yohimbine HCl                                  | 5 mg<br>3 mg      |
| Yohimbe Herbal Supplement Standardized Extract             | CNC                   | General Nutrition          | C              | Yohimbe Bark Extract (2%                                             | -                 |
| Traditional Male Herb                                      | GNC                   | Corporation                | Capsule        | Yohimbine Alkaloids = 9 mg)                                          | 450 mg            |
| Goldenseal Root Herbal Supplement Standardized             | GNC                   | General Nutrition          | Capsule        | Goldenseal Root Extract (Minimum                                     | 200 mg            |
| Extract Traditional Male Herb                              |                       | Corporation                |                | 5% Hydrastine = 10 mg)                                               |                   |
| Horny Goat Weed Dietary Supplement                         | GNC                   | General Nutrition          | Capsule        | Horny Goat Weed Extract<br>Maca Root Extract                         | 600 mg<br>250 mg  |
| ,                                                          |                       | Corporation                |                | Polypodium vulgare Root Powder                                       | 25 mg             |
|                                                            |                       |                            |                | Extenze Multi Active Blend                                           | 135 mg            |
|                                                            |                       |                            |                | Yohimbe Extract (Bark<br>DHEA (98%                                   |                   |
|                                                            |                       |                            |                | Gamma-Aminobutyric Acid (GABA-98%                                    |                   |
|                                                            |                       |                            |                | Niacin                                                               |                   |
|                                                            |                       |                            |                | Velvet Bean Extract (seed                                            |                   |
|                                                            |                       |                            |                | Tongkat Ali Extract (root                                            |                   |
|                                                            |                       |                            |                | Tribulus Extract (fruit<br>Extenze Sexual Response Enhancement Blend | )<br>223 mg       |
|                                                            |                       |                            |                | Black Pepper extract (fruit                                          |                   |
|                                                            |                       |                            |                | Cnidium Extract (seed                                                |                   |
|                                                            |                       |                            |                | Damiana Extract (leaf<br>DHEA (98%                                   |                   |
|                                                            |                       | Global Products            | Liquid         | Gamma-Aminobutyric Acid (GABA-98%                                    |                   |
| ExtenZe Extended Release Maximum Strength Male Enhancement | GNC                   | Management                 | Gelcap         | Korean Ginseng (root                                                 |                   |
|                                                            |                       |                            |                | Barrenwort Extract (leaf                                             | )                 |
|                                                            |                       |                            |                | L-Arginine HCI (98%                                                  |                   |
|                                                            |                       |                            |                | Licorice Extract (root<br>Muira Puama Extract (bark                  |                   |
|                                                            |                       |                            |                | Pregnenolone (98%                                                    |                   |
|                                                            |                       |                            |                | Tribulus Extract (fruit                                              | )                 |
|                                                            |                       |                            |                | Folate (Folic Acid                                                   |                   |
|                                                            |                       |                            |                | Yohimbe HCI (98%<br>Astragalus Extract (root                         |                   |
|                                                            |                       |                            |                | Astragalus Extract (root<br>Niaci                                    |                   |
|                                                            |                       |                            |                | Tongat Ali Extract (root                                             |                   |
|                                                            |                       |                            |                | Velvet Bean Extract (seed                                            | )                 |
|                                                            |                       |                            |                | Chrysin (98%                                                         |                   |
|                                                            |                       |                            |                | Eurycoma longifolia<br>Saw Palmetto                                  | 154 mg<br>24.5 mg |
|                                                            |                       |                            |                | Xanthoparmelia scabrosa                                              | 49 mg             |
| Bali Mojo                                                  | Online                | Bali Mojo, Inc.            | Capsule        | Herba Ginkgo Biloba Extract                                          | 49 mg             |
|                                                            |                       |                            |                | Herba Epimedii                                                       | 24.5 mg           |
|                                                            |                       |                            |                | Cnidium monnieri<br>Tribulus terrestris                              | 24.5 mg           |
|                                                            |                       |                            |                | TIDUIUS terresuis                                                    | 24.5 mg           |