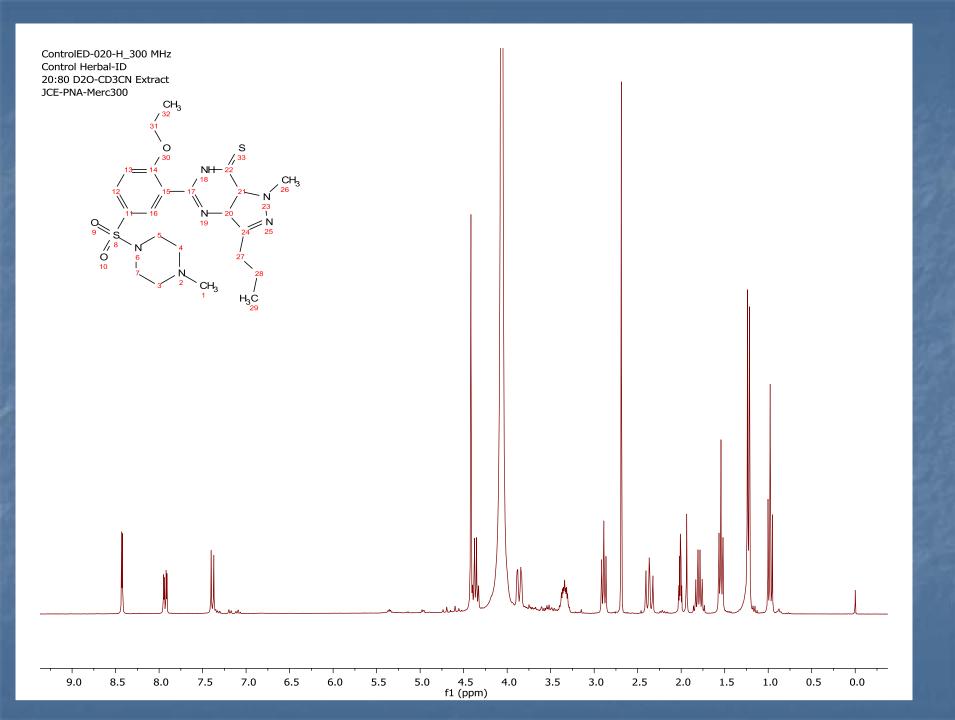

Sample preparation: Extract with 20:80  $D_2O:CD_3CN$ Centrifuge or Settle Supernatant analyzed.

Answer: Also contained ~10 wt% Sulfoaildenafil A Viagra Analog

Comparison of 300 and 60 MHz NMR of ManUp Now Herbal Supplement –acetonitrile-D<sub>2</sub>O extract

|                              | ed and a second se |                       |       |
|------------------------------|------------------------------------------------------------------------------------------------------------------------------------------------------------------------------------------------------------------------------------------------------------------------------------------------------------------------------------------------------------------------------------------------------------------------------------------------------------------------------------------------------------------------------------------------------------------------------------------------------------------------------------------------------------------------------------------------------------------------------------------------------------------------------------------------------------------------------------------------------------------------------------------------------------------------------------------------------------------------------------------------------------------------------------------------------------------------------------------------------------------------------------------------------------------------------------------------------------------------------------------------------------------------------------------------------------------------------------------------------------------------------------------------------------------------------------------------------------------------------------------------------------------------------------------------------------------------------------------------------------------------------------------------------------------------------------------------------------------------------------------------------------------------------------------------------------------------------------------------------------------------------------|-----------------------|-------|
| Analyze Settings Report      | Libraries                                                                                                                                                                                                                                                                                                                                                                                                                                                                                                                                                                                                                                                                                                                                                                                                                                                                                                                                                                                                                                                                                                                                                                                                                                                                                                                                                                                                                                                                                                                                                                                                                                                                                                                                                                                                                                                                          |                       |       |
| Analysis Data Result         |                                                                                                                                                                                                                                                                                                                                                                                                                                                                                                                                                                                                                                                                                                                                                                                                                                                                                                                                                                                                                                                                                                                                                                                                                                                                                                                                                                                                                                                                                                                                                                                                                                                                                                                                                                                                                                                                                    |                       |       |
| Mixture                      |                                                                                                                                                                                                                                                                                                                                                                                                                                                                                                                                                                                                                                                                                                                                                                                                                                                                                                                                                                                                                                                                                                                                                                                                                                                                                                                                                                                                                                                                                                                                                                                                                                                                                                                                                                                                                                                                                    |                       |       |
| Library: D:/MNova/USP/       | ED Herbals                                                                                                                                                                                                                                                                                                                                                                                                                                                                                                                                                                                                                                                                                                                                                                                                                                                                                                                                                                                                                                                                                                                                                                                                                                                                                                                                                                                                                                                                                                                                                                                                                                                                                                                                                                                                                                                                         |                       |       |
| Name: ED Herbals             |                                                                                                                                                                                                                                                                                                                                                                                                                                                                                                                                                                                                                                                                                                                                                                                                                                                                                                                                                                                                                                                                                                                                                                                                                                                                                                                                                                                                                                                                                                                                                                                                                                                                                                                                                                                                                                                                                    |                       | - が 📗 |
| Description: PDE5i in Herbal | Supplements                                                                                                                                                                                                                                                                                                                                                                                                                                                                                                                                                                                                                                                                                                                                                                                                                                                                                                                                                                                                                                                                                                                                                                                                                                                                                                                                                                                                                                                                                                                                                                                                                                                                                                                                                                                                                                                                        | 5                     |       |
| Sample Details               |                                                                                                                                                                                                                                                                                                                                                                                                                                                                                                                                                                                                                                                                                                                                                                                                                                                                                                                                                                                                                                                                                                                                                                                                                                                                                                                                                                                                                                                                                                                                                                                                                                                                                                                                                                                                                                                                                    |                       |       |
| Sample ID le                 | rbal ED-300                                                                                                                                                                                                                                                                                                                                                                                                                                                                                                                                                                                                                                                                                                                                                                                                                                                                                                                                                                                                                                                                                                                                                                                                                                                                                                                                                                                                                                                                                                                                                                                                                                                                                                                                                                                                                                                                        | Weight(mg):           | 95.2  |
| Reference Concentration:     |                                                                                                                                                                                                                                                                                                                                                                                                                                                                                                                                                                                                                                                                                                                                                                                                                                                                                                                                                                                                                                                                                                                                                                                                                                                                                                                                                                                                                                                                                                                                                                                                                                                                                                                                                                                                                                                                                    | Reference Weight(mg): | 25.9  |
| Metadata                     |                                                                                                                                                                                                                                                                                                                                                                                                                                                                                                                                                                                                                                                                                                                                                                                                                                                                                                                                                                                                                                                                                                                                                                                                                                                                                                                                                                                                                                                                                                                                                                                                                                                                                                                                                                                                                                                                                    |                       |       |
| SOP:                         | 1H qNMR -                                                                                                                                                                                                                                                                                                                                                                                                                                                                                                                                                                                                                                                                                                                                                                                                                                                                                                                                                                                                                                                                                                                                                                                                                                                                                                                                                                                                                                                                                                                                                                                                                                                                                                                                                                                                                                                                          | 300 MHz - Maleic      |       |
| Investigator:                | John Edwar                                                                                                                                                                                                                                                                                                                                                                                                                                                                                                                                                                                                                                                                                                                                                                                                                                                                                                                                                                                                                                                                                                                                                                                                                                                                                                                                                                                                                                                                                                                                                                                                                                                                                                                                                                                                                                                                         | rds                   |       |
| Customer:                    | XXX                                                                                                                                                                                                                                                                                                                                                                                                                                                                                                                                                                                                                                                                                                                                                                                                                                                                                                                                                                                                                                                                                                                                                                                                                                                                                                                                                                                                                                                                                                                                                                                                                                                                                                                                                                                                                                                                                |                       |       |
| Customer Sample Number:      | XXX                                                                                                                                                                                                                                                                                                                                                                                                                                                                                                                                                                                                                                                                                                                                                                                                                                                                                                                                                                                                                                                                                                                                                                                                                                                                                                                                                                                                                                                                                                                                                                                                                                                                                                                                                                                                                                                                                |                       |       |
| Comments:                    | XXX                                                                                                                                                                                                                                                                                                                                                                                                                                                                                                                                                                                                                                                                                                                                                                                                                                                                                                                                                                                                                                                                                                                                                                                                                                                                                                                                                                                                                                                                                                                                                                                                                                                                                                                                                                                                                                                                                |                       |       |
|                              |                                                                                                                                                                                                                                                                                                                                                                                                                                                                                                                                                                                                                                                                                                                                                                                                                                                                                                                                                                                                                                                                                                                                                                                                                                                                                                                                                                                                                                                                                                                                                                                                                                                                                                                                                                                                                                                                                    |                       |       |
|                              |                                                                                                                                                                                                                                                                                                                                                                                                                                                                                                                                                                                                                                                                                                                                                                                                                                                                                                                                                                                                                                                                                                                                                                                                                                                                                                                                                                                                                                                                                                                                                                                                                                                                                                                                                                                                                                                                                    |                       |       |
|                              |                                                                                                                                                                                                                                                                                                                                                                                                                                                                                                                                                                                                                                                                                                                                                                                                                                                                                                                                                                                                                                                                                                                                                                                                                                                                                                                                                                                                                                                                                                                                                                                                                                                                                                                                                                                                                                                                                    |                       |       |
|                              |                                                                                                                                                                                                                                                                                                                                                                                                                                                                                                                                                                                                                                                                                                                                                                                                                                                                                                                                                                                                                                                                                                                                                                                                                                                                                                                                                                                                                                                                                                                                                                                                                                                                                                                                                                                                                                                                                    |                       |       |
|                              |                                                                                                                                                                                                                                                                                                                                                                                                                                                                                                                                                                                                                                                                                                                                                                                                                                                                                                                                                                                                                                                                                                                                                                                                                                                                                                                                                                                                                                                                                                                                                                                                                                                                                                                                                                                                                                                                                    |                       |       |
|                              |                                                                                                                                                                                                                                                                                                                                                                                                                                                                                                                                                                                                                                                                                                                                                                                                                                                                                                                                                                                                                                                                                                                                                                                                                                                                                                                                                                                                                                                                                                                                                                                                                                                                                                                                                                                                                                                                                    |                       |       |
|                              |                                                                                                                                                                                                                                                                                                                                                                                                                                                                                                                                                                                                                                                                                                                                                                                                                                                                                                                                                                                                                                                                                                                                                                                                                                                                                                                                                                                                                                                                                                                                                                                                                                                                                                                                                                                                                                                                                    |                       |       |
|                              |                                                                                                                                                                                                                                                                                                                                                                                                                                                                                                                                                                                                                                                                                                                                                                                                                                                                                                                                                                                                                                                                                                                                                                                                                                                                                                                                                                                                                                                                                                                                                                                                                                                                                                                                                                                                                                                                                    |                       |       |
|                              |                                                                                                                                                                                                                                                                                                                                                                                                                                                                                                                                                                                                                                                                                                                                                                                                                                                                                                                                                                                                                                                                                                                                                                                                                                                                                                                                                                                                                                                                                                                                                                                                                                                                                                                                                                                                                                                                                    |                       |       |
|                              |                                                                                                                                                                                                                                                                                                                                                                                                                                                                                                                                                                                                                                                                                                                                                                                                                                                                                                                                                                                                                                                                                                                                                                                                                                                                                                                                                                                                                                                                                                                                                                                                                                                                                                                                                                                                                                                                                    |                       |       |
|                              |                                                                                                                                                                                                                                                                                                                                                                                                                                                                                                                                                                                                                                                                                                                                                                                                                                                                                                                                                                                                                                                                                                                                                                                                                                                                                                                                                                                                                                                                                                                                                                                                                                                                                                                                                                                                                                                                                    |                       |       |
|                              |                                                                                                                                                                                                                                                                                                                                                                                                                                                                                                                                                                                                                                                                                                                                                                                                                                                                                                                                                                                                                                                                                                                                                                                                                                                                                                                                                                                                                                                                                                                                                                                                                                                                                                                                                                                                                                                                                    |                       |       |