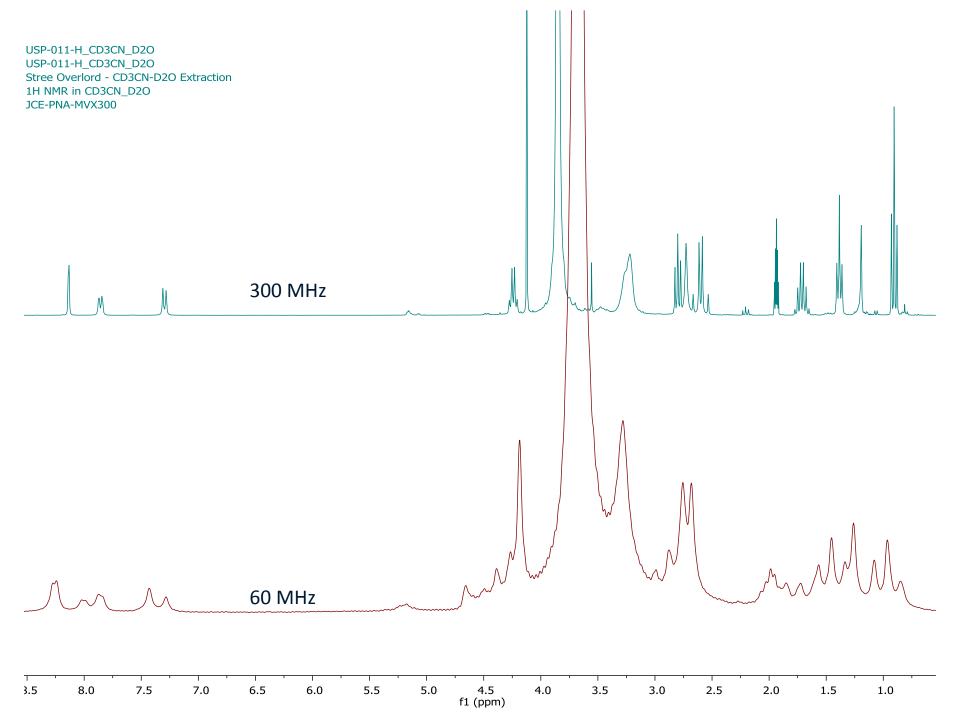

Comparison of 300 and 60 MHz NMR of ManUp Now Herbal Supplement –acetonitrile-D<sub>2</sub>O extract

|                              | ed and a second se |                       |       |
|------------------------------|------------------------------------------------------------------------------------------------------------------------------------------------------------------------------------------------------------------------------------------------------------------------------------------------------------------------------------------------------------------------------------------------------------------------------------------------------------------------------------------------------------------------------------------------------------------------------------------------------------------------------------------------------------------------------------------------------------------------------------------------------------------------------------------------------------------------------------------------------------------------------------------------------------------------------------------------------------------------------------------------------------------------------------------------------------------------------------------------------------------------------------------------------------------------------------------------------------------------------------------------------------------------------------------------------------------------------------------------------------------------------------------------------------------------------------------------------------------------------------------------------------------------------------------------------------------------------------------------------------------------------------------------------------------------------------------------------------------------------------------------------------------------------------------------------------------------------------------------------------------------------------|-----------------------|-------|
| Analyze Settings Report      | Libraries                                                                                                                                                                                                                                                                                                                                                                                                                                                                                                                                                                                                                                                                                                                                                                                                                                                                                                                                                                                                                                                                                                                                                                                                                                                                                                                                                                                                                                                                                                                                                                                                                                                                                                                                                                                                                                                                          |                       |       |
| Analysis Data Result         |                                                                                                                                                                                                                                                                                                                                                                                                                                                                                                                                                                                                                                                                                                                                                                                                                                                                                                                                                                                                                                                                                                                                                                                                                                                                                                                                                                                                                                                                                                                                                                                                                                                                                                                                                                                                                                                                                    |                       |       |
| Mixture                      |                                                                                                                                                                                                                                                                                                                                                                                                                                                                                                                                                                                                                                                                                                                                                                                                                                                                                                                                                                                                                                                                                                                                                                                                                                                                                                                                                                                                                                                                                                                                                                                                                                                                                                                                                                                                                                                                                    |                       |       |
| Library: D:/MNova/USP/       | ED Herbals                                                                                                                                                                                                                                                                                                                                                                                                                                                                                                                                                                                                                                                                                                                                                                                                                                                                                                                                                                                                                                                                                                                                                                                                                                                                                                                                                                                                                                                                                                                                                                                                                                                                                                                                                                                                                                                                         |                       |       |
| Name: ED Herbals             |                                                                                                                                                                                                                                                                                                                                                                                                                                                                                                                                                                                                                                                                                                                                                                                                                                                                                                                                                                                                                                                                                                                                                                                                                                                                                                                                                                                                                                                                                                                                                                                                                                                                                                                                                                                                                                                                                    |                       | - が 📗 |
| Description: PDE5i in Herbal | Supplements                                                                                                                                                                                                                                                                                                                                                                                                                                                                                                                                                                                                                                                                                                                                                                                                                                                                                                                                                                                                                                                                                                                                                                                                                                                                                                                                                                                                                                                                                                                                                                                                                                                                                                                                                                                                                                                                        | 5                     |       |
| Sample Details               |                                                                                                                                                                                                                                                                                                                                                                                                                                                                                                                                                                                                                                                                                                                                                                                                                                                                                                                                                                                                                                                                                                                                                                                                                                                                                                                                                                                                                                                                                                                                                                                                                                                                                                                                                                                                                                                                                    |                       |       |
| Sample ID le                 | rbal ED-300                                                                                                                                                                                                                                                                                                                                                                                                                                                                                                                                                                                                                                                                                                                                                                                                                                                                                                                                                                                                                                                                                                                                                                                                                                                                                                                                                                                                                                                                                                                                                                                                                                                                                                                                                                                                                                                                        | Weight(mg):           | 95.2  |
| Reference Concentration:     |                                                                                                                                                                                                                                                                                                                                                                                                                                                                                                                                                                                                                                                                                                                                                                                                                                                                                                                                                                                                                                                                                                                                                                                                                                                                                                                                                                                                                                                                                                                                                                                                                                                                                                                                                                                                                                                                                    | Reference Weight(mg): | 25.9  |
| Metadata                     |                                                                                                                                                                                                                                                                                                                                                                                                                                                                                                                                                                                                                                                                                                                                                                                                                                                                                                                                                                                                                                                                                                                                                                                                                                                                                                                                                                                                                                                                                                                                                                                                                                                                                                                                                                                                                                                                                    |                       |       |
| SOP:                         | 1H qNMR -                                                                                                                                                                                                                                                                                                                                                                                                                                                                                                                                                                                                                                                                                                                                                                                                                                                                                                                                                                                                                                                                                                                                                                                                                                                                                                                                                                                                                                                                                                                                                                                                                                                                                                                                                                                                                                                                          | 300 MHz - Maleic      |       |
| Investigator:                | John Edwar                                                                                                                                                                                                                                                                                                                                                                                                                                                                                                                                                                                                                                                                                                                                                                                                                                                                                                                                                                                                                                                                                                                                                                                                                                                                                                                                                                                                                                                                                                                                                                                                                                                                                                                                                                                                                                                                         | rds                   |       |
| Customer:                    | XXX                                                                                                                                                                                                                                                                                                                                                                                                                                                                                                                                                                                                                                                                                                                                                                                                                                                                                                                                                                                                                                                                                                                                                                                                                                                                                                                                                                                                                                                                                                                                                                                                                                                                                                                                                                                                                                                                                |                       |       |
| Customer Sample Number:      | XXX                                                                                                                                                                                                                                                                                                                                                                                                                                                                                                                                                                                                                                                                                                                                                                                                                                                                                                                                                                                                                                                                                                                                                                                                                                                                                                                                                                                                                                                                                                                                                                                                                                                                                                                                                                                                                                                                                |                       |       |
| Comments:                    | XXX                                                                                                                                                                                                                                                                                                                                                                                                                                                                                                                                                                                                                                                                                                                                                                                                                                                                                                                                                                                                                                                                                                                                                                                                                                                                                                                                                                                                                                                                                                                                                                                                                                                                                                                                                                                                                                                                                |                       |       |
|                              |                                                                                                                                                                                                                                                                                                                                                                                                                                                                                                                                                                                                                                                                                                                                                                                                                                                                                                                                                                                                                                                                                                                                                                                                                                                                                                                                                                                                                                                                                                                                                                                                                                                                                                                                                                                                                                                                                    |                       |       |
|                              |                                                                                                                                                                                                                                                                                                                                                                                                                                                                                                                                                                                                                                                                                                                                                                                                                                                                                                                                                                                                                                                                                                                                                                                                                                                                                                                                                                                                                                                                                                                                                                                                                                                                                                                                                                                                                                                                                    |                       |       |
|                              |                                                                                                                                                                                                                                                                                                                                                                                                                                                                                                                                                                                                                                                                                                                                                                                                                                                                                                                                                                                                                                                                                                                                                                                                                                                                                                                                                                                                                                                                                                                                                                                                                                                                                                                                                                                                                                                                                    |                       |       |
|                              |                                                                                                                                                                                                                                                                                                                                                                                                                                                                                                                                                                                                                                                                                                                                                                                                                                                                                                                                                                                                                                                                                                                                                                                                                                                                                                                                                                                                                                                                                                                                                                                                                                                                                                                                                                                                                                                                                    |                       |       |
|                              |                                                                                                                                                                                                                                                                                                                                                                                                                                                                                                                                                                                                                                                                                                                                                                                                                                                                                                                                                                                                                                                                                                                                                                                                                                                                                                                                                                                                                                                                                                                                                                                                                                                                                                                                                                                                                                                                                    |                       |       |
|                              |                                                                                                                                                                                                                                                                                                                                                                                                                                                                                                                                                                                                                                                                                                                                                                                                                                                                                                                                                                                                                                                                                                                                                                                                                                                                                                                                                                                                                                                                                                                                                                                                                                                                                                                                                                                                                                                                                    |                       |       |
|                              |                                                                                                                                                                                                                                                                                                                                                                                                                                                                                                                                                                                                                                                                                                                                                                                                                                                                                                                                                                                                                                                                                                                                                                                                                                                                                                                                                                                                                                                                                                                                                                                                                                                                                                                                                                                                                                                                                    |                       |       |
|                              |                                                                                                                                                                                                                                                                                                                                                                                                                                                                                                                                                                                                                                                                                                                                                                                                                                                                                                                                                                                                                                                                                                                                                                                                                                                                                                                                                                                                                                                                                                                                                                                                                                                                                                                                                                                                                                                                                    |                       |       |
|                              |                                                                                                                                                                                                                                                                                                                                                                                                                                                                                                                                                                                                                                                                                                                                                                                                                                                                                                                                                                                                                                                                                                                                                                                                                                                                                                                                                                                                                                                                                                                                                                                                                                                                                                                                                                                                                                                                                    |                       |       |
|                              |                                                                                                                                                                                                                                                                                                                                                                                                                                                                                                                                                                                                                                                                                                                                                                                                                                                                                                                                                                                                                                                                                                                                                                                                                                                                                                                                                                                                                                                                                                                                                                                                                                                                                                                                                                                                                                                                                    |                       |       |
|                              |                                                                                                                                                                                                                                                                                                                                                                                                                                                                                                                                                                                                                                                                                                                                                                                                                                                                                                                                                                                                                                                                                                                                                                                                                                                                                                                                                                                                                                                                                                                                                                                                                                                                                                                                                                                                                                                                                    |                       |       |
|                              |                                                                                                                                                                                                                                                                                                                                                                                                                                                                                                                                                                                                                                                                                                                                                                                                                                                                                                                                                                                                                                                                                                                                                                                                                                                                                                                                                                                                                                                                                                                                                                                                                                                                                                                                                                                                                                                                                    |                       |       |