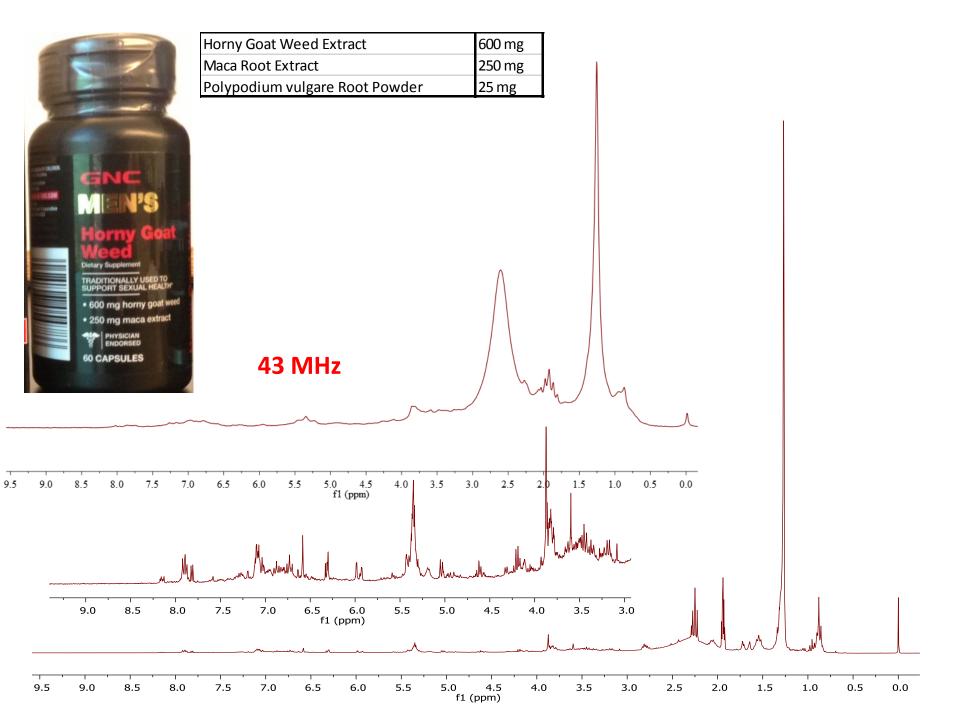

60 MHz <sup>1</sup>H NMR Same as above except: Spectral Width = 2 kHz Pulse Averages – 32-256

| Product Name                                               | Distributor           | Supplier Name              | Dosage<br>Form | Supplement Facts                                                     | Dose              |
|------------------------------------------------------------|-----------------------|----------------------------|----------------|----------------------------------------------------------------------|-------------------|
| Bulgarian Tribulus                                         | Ultimate<br>Nutrition | Ultimate<br>Nutrition, Inc | Capsule        | Tribulus Blend Tribulus [aerial parts]                               | 750 mg            |
|                                                            | Haddion               | induction, inc             |                | Niacin<br>Sexual Health Circulatory Blend                            | 25 mg<br>300 mg   |
|                                                            |                       |                            |                | Maca Root Powde                                                      |                   |
|                                                            |                       |                            |                | Horny Goat Weed Extrac                                               |                   |
|                                                            |                       | General Nutrition          |                | Damiana Leaf Extrac<br>Cavenne Fruit Powde                           |                   |
| Men's Staminol Rapid Surge                                 | GNC                   | Corporation                | Caplet         | Du-Zhong Bark Extrac                                                 |                   |
|                                                            |                       |                            |                | Yohimbe Bark Extract                                                 | 112.5 mg          |
|                                                            |                       |                            |                | Caffeine Anhydrous                                                   | 100 mg            |
|                                                            |                       |                            |                | Ginkgo biloba leaf Extract<br>Res-Vida (trans-resveratrol)           | 50 mg             |
|                                                            |                       |                            |                | DHEA                                                                 | 30 mg<br>25 mg    |
|                                                            |                       |                            |                | Magnesium (as Mg Aspartate)                                          | 60 mg             |
|                                                            |                       |                            |                | Zinc (as Zn Algilane)                                                | 30 mg             |
| Maca Complex                                               | GNC                   | General Nutrition          | Capsule        | Maca Roots/Tubers Powder                                             | 500 mg            |
|                                                            |                       | Corporation                |                | MegaNutra Proprietary Grape Blend<br>Yerba Mate Leaf Extract         | 100 mg<br>100 mg  |
|                                                            |                       |                            |                | Rhodiola Rose Root Extract                                           | 100 mg            |
|                                                            |                       |                            |                | Niacin                                                               | 45 mg             |
|                                                            |                       |                            |                | Tribulus terrestris, 40% protodioscin, 60% furastanol saponins, 80%  | 200 mg            |
|                                                            |                       |                            |                | total saponins                                                       | -                 |
|                                                            |                       |                            |                | L-Citruline<br>L-Arginine HCI                                        | 500 mg<br>100 mg  |
| Vigorexin                                                  | Online                | Vigorexin, LLC             | Capsule        | Arginine AKG 2:1                                                     | 275 mg            |
|                                                            |                       | 5,                         |                | Eurycoma longifolia Jack, 100:1                                      | 100 mg            |
|                                                            |                       |                            |                | Maca Roots/Tubers Powder                                             | 5 mg              |
|                                                            |                       |                            |                | Avena sativa, 10:1                                                   | 5 mg              |
|                                                            |                       |                            |                | Grape Seed Extract<br>Yohimbine HCl                                  | 5 mg<br>3 mg      |
| Yohimbe Herbal Supplement Standardized Extract             | CNC                   | General Nutrition          | C              | Yohimbe Bark Extract (2%                                             | -                 |
| Traditional Male Herb                                      | GNC                   | Corporation                | Capsule        | Yohimbine Alkaloids = 9 mg)                                          | 450 mg            |
| Goldenseal Root Herbal Supplement Standardized             | GNC                   | General Nutrition          | Capsule        | Goldenseal Root Extract (Minimum                                     | 200 mg            |
| Extract Traditional Male Herb                              |                       | Corporation                |                | 5% Hydrastine = 10 mg)                                               |                   |
| Horny Goat Weed Dietary Supplement                         | GNC                   | General Nutrition          | Capsule        | Horny Goat Weed Extract<br>Maca Root Extract                         | 600 mg<br>250 mg  |
| ,                                                          |                       | Corporation                |                | Polypodium vulgare Root Powder                                       | 25 mg             |
|                                                            |                       |                            |                | Extenze Multi Active Blend                                           | 135 mg            |
|                                                            |                       |                            |                | Yohimbe Extract (Bark<br>DHEA (98%                                   |                   |
|                                                            |                       |                            |                | Gamma-Aminobutyric Acid (GABA-98%                                    |                   |
|                                                            |                       |                            |                | Niacin                                                               |                   |
|                                                            |                       |                            |                | Velvet Bean Extract (seed                                            |                   |
|                                                            |                       |                            |                | Tongkat Ali Extract (root                                            |                   |
|                                                            |                       |                            |                | Tribulus Extract (fruit<br>Extenze Sexual Response Enhancement Blend | )<br>223 mg       |
|                                                            |                       |                            |                | Black Pepper extract (fruit                                          |                   |
|                                                            |                       |                            |                | Cnidium Extract (seed                                                |                   |
|                                                            |                       |                            |                | Damiana Extract (leaf<br>DHEA (98%                                   |                   |
|                                                            |                       | Global Products            | Liquid         | Gamma-Aminobutyric Acid (GABA-98%                                    |                   |
| ExtenZe Extended Release Maximum Strength Male Enhancement | GNC                   | Management                 | Gelcap         | Korean Ginseng (root                                                 |                   |
|                                                            |                       |                            |                | Barrenwort Extract (leaf                                             | )                 |
|                                                            |                       |                            |                | L-Arginine HCI (98%                                                  |                   |
|                                                            |                       |                            |                | Licorice Extract (root<br>Muira Puama Extract (bark                  |                   |
|                                                            |                       |                            |                | Pregnenolone (98%                                                    |                   |
|                                                            |                       |                            |                | Tribulus Extract (fruit                                              | )                 |
|                                                            |                       |                            |                | Folate (Folic Acid                                                   |                   |
|                                                            |                       |                            |                | Yohimbe HCI (98%<br>Astragalus Extract (root                         |                   |
|                                                            |                       |                            |                | Astragalus Extract (root<br>Niaci                                    |                   |
|                                                            |                       |                            |                | Tongat Ali Extract (root                                             |                   |
|                                                            |                       |                            |                | Velvet Bean Extract (seed                                            | )                 |
|                                                            |                       |                            |                | Chrysin (98%                                                         |                   |
|                                                            |                       |                            |                | Eurycoma longifolia<br>Saw Palmetto                                  | 154 mg<br>24.5 mg |
|                                                            |                       |                            |                | Xanthoparmelia scabrosa                                              | 49 mg             |
| Bali Mojo                                                  | Online                | Bali Mojo, Inc.            | Capsule        | Herba Ginkgo Biloba Extract                                          | 49 mg             |
|                                                            |                       |                            |                | Herba Epimedii                                                       | 24.5 mg           |
|                                                            |                       |                            |                | Cnidium monnieri<br>Tribulus terrestris                              | 24.5 mg           |
|                                                            |                       |                            |                | TIDUIUS terresuis                                                    | 24.5 mg           |