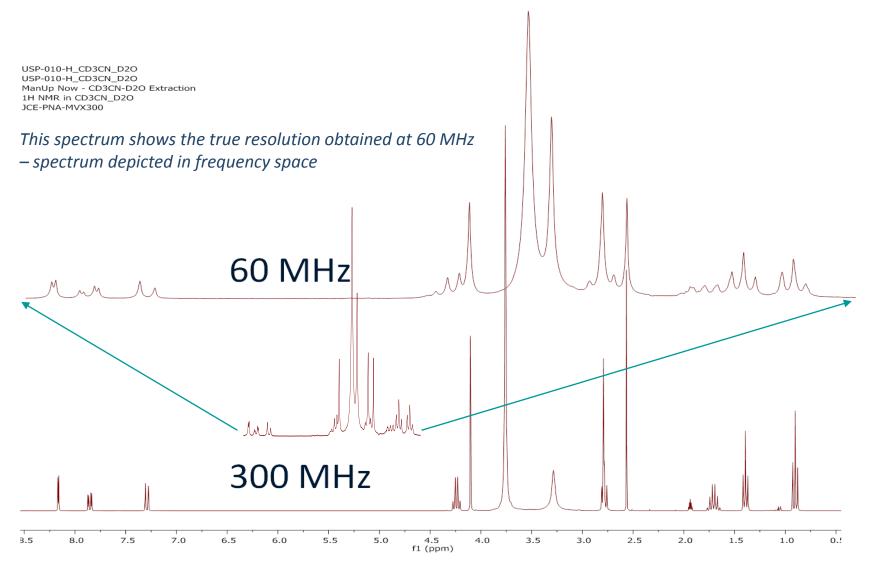

Comparison of 300 and 60 MHz NMR of ManUp Now Herbal Supplement –acetonitrile-D<sub>2</sub>O extract

|                              | ed and a second se |                       |       |
|------------------------------|------------------------------------------------------------------------------------------------------------------------------------------------------------------------------------------------------------------------------------------------------------------------------------------------------------------------------------------------------------------------------------------------------------------------------------------------------------------------------------------------------------------------------------------------------------------------------------------------------------------------------------------------------------------------------------------------------------------------------------------------------------------------------------------------------------------------------------------------------------------------------------------------------------------------------------------------------------------------------------------------------------------------------------------------------------------------------------------------------------------------------------------------------------------------------------------------------------------------------------------------------------------------------------------------------------------------------------------------------------------------------------------------------------------------------------------------------------------------------------------------------------------------------------------------------------------------------------------------------------------------------------------------------------------------------------------------------------------------------------------------------------------------------------------------------------------------------------------------------------------------------------|-----------------------|-------|
| Analyze Settings Report      | Libraries                                                                                                                                                                                                                                                                                                                                                                                                                                                                                                                                                                                                                                                                                                                                                                                                                                                                                                                                                                                                                                                                                                                                                                                                                                                                                                                                                                                                                                                                                                                                                                                                                                                                                                                                                                                                                                                                          |                       |       |
| Analysis Data Result         |                                                                                                                                                                                                                                                                                                                                                                                                                                                                                                                                                                                                                                                                                                                                                                                                                                                                                                                                                                                                                                                                                                                                                                                                                                                                                                                                                                                                                                                                                                                                                                                                                                                                                                                                                                                                                                                                                    |                       |       |
| Mixture                      |                                                                                                                                                                                                                                                                                                                                                                                                                                                                                                                                                                                                                                                                                                                                                                                                                                                                                                                                                                                                                                                                                                                                                                                                                                                                                                                                                                                                                                                                                                                                                                                                                                                                                                                                                                                                                                                                                    |                       |       |
| Library: D:/MNova/USP/       | ED Herbals                                                                                                                                                                                                                                                                                                                                                                                                                                                                                                                                                                                                                                                                                                                                                                                                                                                                                                                                                                                                                                                                                                                                                                                                                                                                                                                                                                                                                                                                                                                                                                                                                                                                                                                                                                                                                                                                         |                       |       |
| Name: ED Herbals             |                                                                                                                                                                                                                                                                                                                                                                                                                                                                                                                                                                                                                                                                                                                                                                                                                                                                                                                                                                                                                                                                                                                                                                                                                                                                                                                                                                                                                                                                                                                                                                                                                                                                                                                                                                                                                                                                                    |                       | - が 📗 |
| Description: PDE5i in Herbal | Supplements                                                                                                                                                                                                                                                                                                                                                                                                                                                                                                                                                                                                                                                                                                                                                                                                                                                                                                                                                                                                                                                                                                                                                                                                                                                                                                                                                                                                                                                                                                                                                                                                                                                                                                                                                                                                                                                                        | 5                     |       |
| Sample Details               |                                                                                                                                                                                                                                                                                                                                                                                                                                                                                                                                                                                                                                                                                                                                                                                                                                                                                                                                                                                                                                                                                                                                                                                                                                                                                                                                                                                                                                                                                                                                                                                                                                                                                                                                                                                                                                                                                    |                       |       |
| Sample ID le                 | rbal ED-300                                                                                                                                                                                                                                                                                                                                                                                                                                                                                                                                                                                                                                                                                                                                                                                                                                                                                                                                                                                                                                                                                                                                                                                                                                                                                                                                                                                                                                                                                                                                                                                                                                                                                                                                                                                                                                                                        | Weight(mg):           | 95.2  |
| Reference Concentration:     |                                                                                                                                                                                                                                                                                                                                                                                                                                                                                                                                                                                                                                                                                                                                                                                                                                                                                                                                                                                                                                                                                                                                                                                                                                                                                                                                                                                                                                                                                                                                                                                                                                                                                                                                                                                                                                                                                    | Reference Weight(mg): | 25.9  |
| Metadata                     |                                                                                                                                                                                                                                                                                                                                                                                                                                                                                                                                                                                                                                                                                                                                                                                                                                                                                                                                                                                                                                                                                                                                                                                                                                                                                                                                                                                                                                                                                                                                                                                                                                                                                                                                                                                                                                                                                    |                       |       |
| SOP:                         | 1H qNMR -                                                                                                                                                                                                                                                                                                                                                                                                                                                                                                                                                                                                                                                                                                                                                                                                                                                                                                                                                                                                                                                                                                                                                                                                                                                                                                                                                                                                                                                                                                                                                                                                                                                                                                                                                                                                                                                                          | 300 MHz - Maleic      |       |
| Investigator:                | John Edwar                                                                                                                                                                                                                                                                                                                                                                                                                                                                                                                                                                                                                                                                                                                                                                                                                                                                                                                                                                                                                                                                                                                                                                                                                                                                                                                                                                                                                                                                                                                                                                                                                                                                                                                                                                                                                                                                         | rds                   |       |
| Customer:                    | XXX                                                                                                                                                                                                                                                                                                                                                                                                                                                                                                                                                                                                                                                                                                                                                                                                                                                                                                                                                                                                                                                                                                                                                                                                                                                                                                                                                                                                                                                                                                                                                                                                                                                                                                                                                                                                                                                                                |                       |       |
| Customer Sample Number:      | XXX                                                                                                                                                                                                                                                                                                                                                                                                                                                                                                                                                                                                                                                                                                                                                                                                                                                                                                                                                                                                                                                                                                                                                                                                                                                                                                                                                                                                                                                                                                                                                                                                                                                                                                                                                                                                                                                                                |                       |       |
| Comments:                    | XXX                                                                                                                                                                                                                                                                                                                                                                                                                                                                                                                                                                                                                                                                                                                                                                                                                                                                                                                                                                                                                                                                                                                                                                                                                                                                                                                                                                                                                                                                                                                                                                                                                                                                                                                                                                                                                                                                                |                       |       |
|                              |                                                                                                                                                                                                                                                                                                                                                                                                                                                                                                                                                                                                                                                                                                                                                                                                                                                                                                                                                                                                                                                                                                                                                                                                                                                                                                                                                                                                                                                                                                                                                                                                                                                                                                                                                                                                                                                                                    |                       |       |
|                              |                                                                                                                                                                                                                                                                                                                                                                                                                                                                                                                                                                                                                                                                                                                                                                                                                                                                                                                                                                                                                                                                                                                                                                                                                                                                                                                                                                                                                                                                                                                                                                                                                                                                                                                                                                                                                                                                                    |                       |       |
|                              |                                                                                                                                                                                                                                                                                                                                                                                                                                                                                                                                                                                                                                                                                                                                                                                                                                                                                                                                                                                                                                                                                                                                                                                                                                                                                                                                                                                                                                                                                                                                                                                                                                                                                                                                                                                                                                                                                    |                       |       |
|                              |                                                                                                                                                                                                                                                                                                                                                                                                                                                                                                                                                                                                                                                                                                                                                                                                                                                                                                                                                                                                                                                                                                                                                                                                                                                                                                                                                                                                                                                                                                                                                                                                                                                                                                                                                                                                                                                                                    |                       |       |
|                              |                                                                                                                                                                                                                                                                                                                                                                                                                                                                                                                                                                                                                                                                                                                                                                                                                                                                                                                                                                                                                                                                                                                                                                                                                                                                                                                                                                                                                                                                                                                                                                                                                                                                                                                                                                                                                                                                                    |                       |       |
|                              |                                                                                                                                                                                                                                                                                                                                                                                                                                                                                                                                                                                                                                                                                                                                                                                                                                                                                                                                                                                                                                                                                                                                                                                                                                                                                                                                                                                                                                                                                                                                                                                                                                                                                                                                                                                                                                                                                    |                       |       |
|                              |                                                                                                                                                                                                                                                                                                                                                                                                                                                                                                                                                                                                                                                                                                                                                                                                                                                                                                                                                                                                                                                                                                                                                                                                                                                                                                                                                                                                                                                                                                                                                                                                                                                                                                                                                                                                                                                                                    |                       |       |
|                              |                                                                                                                                                                                                                                                                                                                                                                                                                                                                                                                                                                                                                                                                                                                                                                                                                                                                                                                                                                                                                                                                                                                                                                                                                                                                                                                                                                                                                                                                                                                                                                                                                                                                                                                                                                                                                                                                                    |                       |       |
|                              |                                                                                                                                                                                                                                                                                                                                                                                                                                                                                                                                                                                                                                                                                                                                                                                                                                                                                                                                                                                                                                                                                                                                                                                                                                                                                                                                                                                                                                                                                                                                                                                                                                                                                                                                                                                                                                                                                    |                       |       |
|                              |                                                                                                                                                                                                                                                                                                                                                                                                                                                                                                                                                                                                                                                                                                                                                                                                                                                                                                                                                                                                                                                                                                                                                                                                                                                                                                                                                                                                                                                                                                                                                                                                                                                                                                                                                                                                                                                                                    |                       |       |
|                              |                                                                                                                                                                                                                                                                                                                                                                                                                                                                                                                                                                                                                                                                                                                                                                                                                                                                                                                                                                                                                                                                                                                                                                                                                                                                                                                                                                                                                                                                                                                                                                                                                                                                                                                                                                                                                                                                                    |                       |       |
|                              |                                                                                                                                                                                                                                                                                                                                                                                                                                                                                                                                                                                                                                                                                                                                                                                                                                                                                                                                                                                                                                                                                                                                                                                                                                                                                                                                                                                                                                                                                                                                                                                                                                                                                                                                                                                                                                                                                    |                       |       |

Component Wt% = 100 x (Component Molar Integral / Std Molar Integral) x (Wt Std / Wt Sample) x (Component Mw / Std Mw)

USP-010-H\_CD3CN\_D2O USP-010-H\_CD3CN\_D2O ManUp Now - CD3CN-D2O Extraction 1H NMR in CD3CN\_D2O JCE-PNA-MVX300