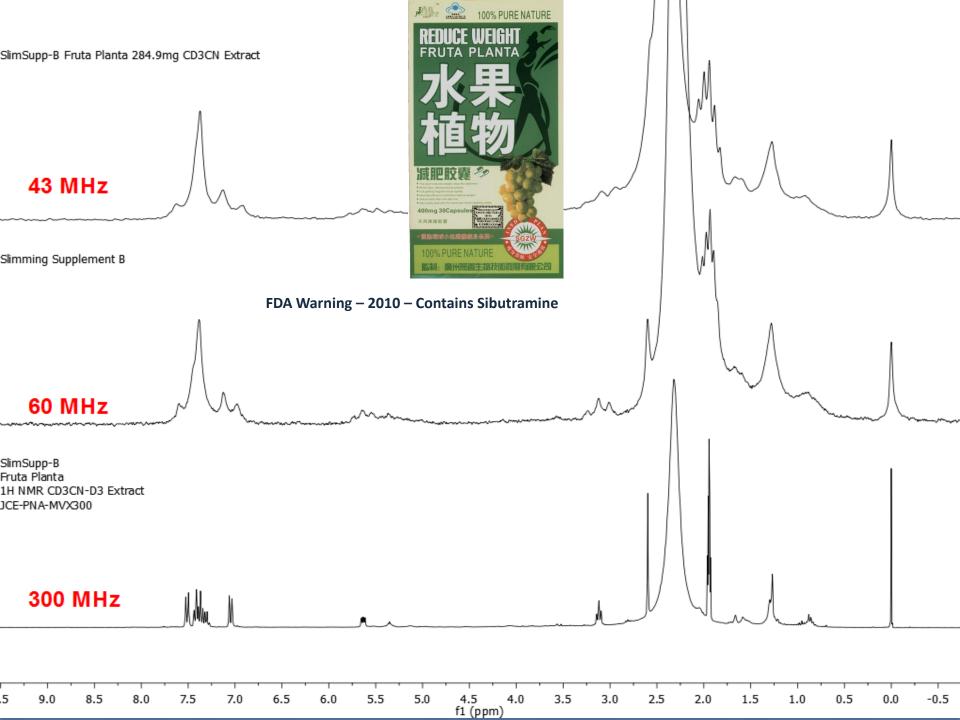

?)
  C: Best Share Coffee (none significant)
  D: Lishou (none significant)
  E: Pai You Guo (ph)

- F: Pai You Ji (no significant)
  G: P57 Hoodia (s, i?)
  H: Meizitang Botanical Slimming Gelcap (i?)
  I: 3x Slimming Power (ph)
  J: Dexaprine XR exp 3/18 (t, caf)

- **s** = sibutramine t = theophylline
  caf = caffeine
- **ph** = phenolphthalein



- A: Meizitang Strong Version (ph, s)
  B: Fruta Planta (?)
  C: Best Share Coffee (none significant)
  D: Lishou (none significant)
  E: Pai You Guo (ph)

- F: Pai You Ji (no significant)
  G: P57 Hoodia (s, i?)
  H: Meizitang Botanical Slimming Gelcap (i?)
  I: 3x Slimming Power (ph)
  J: Dexaprine XR exp 3/18 (t, caf)

- **s** = sibutramine t = theophylline
  caf = caffeine

- ph = phenolphthalein
  i = isopropyloctopamine





f1 (ppm)







#### **Analytical Chemistry - ASAP**

## Evaluation of a Bench-Top Cryogen-Free Low-Field <sup>1</sup>H NMR Spectrometer for the Analysis of Sexual Enhancement and Weight Loss Dietary Supplements Adulterated with Pharmaceutical Substances

Guilhem Pagès,<sup>§,†</sup> Anna Gerdova,<sup>‡</sup> David Williamson,<sup>‡</sup> Véronique Gilard,<sup>†</sup> Robert Martino,<sup>†</sup> and Myriam Malet-Martino<sup>\*,†</sup>

<sup>†</sup> Groupe de RMN Biomédicale, Laboratoire de Synthèse et Physicochimie de Molécules d'Intérêt Biologique UMR CNRS 5068, Université de Toulouse, 118 route de Narbonne, 31062 Toulouse cedex 9, France

<sup>‡</sup> Oxford Instruments Industrial Analysis, Tubney Woods, Abingdon, Oxford, UK

#### Accepted Manuscript

Title: Detection, identification and quantificat