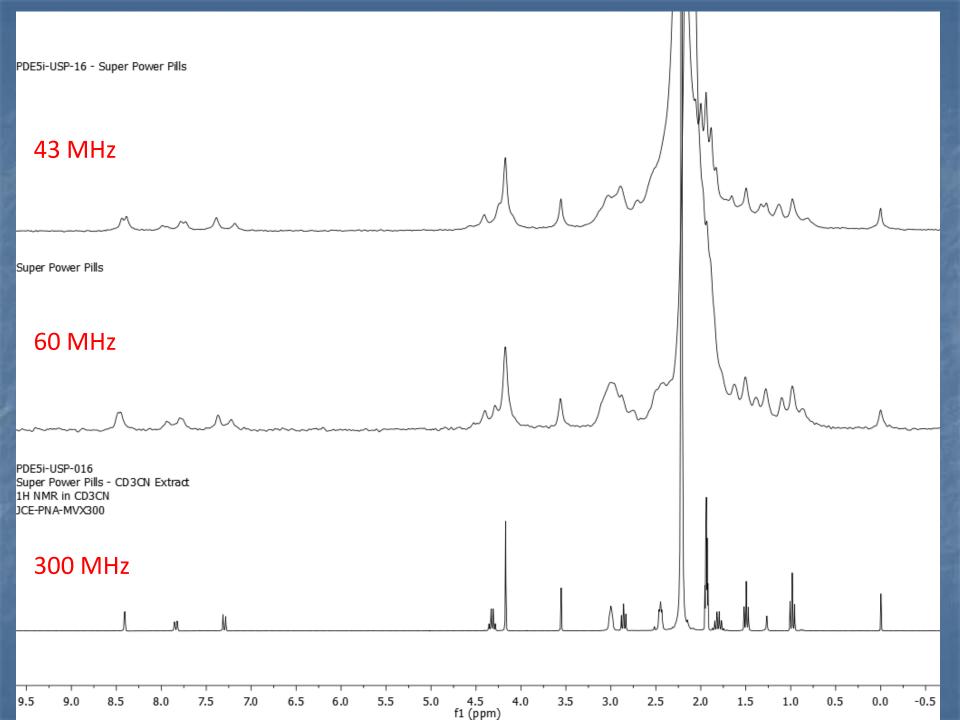

Comparison of 300 and 60 MHz NMR of ManUp Now Herbal Supplement –acetonitrile-D<sub>2</sub>O extract

|                              | ed and a second se |                       |       |
|------------------------------|------------------------------------------------------------------------------------------------------------------------------------------------------------------------------------------------------------------------------------------------------------------------------------------------------------------------------------------------------------------------------------------------------------------------------------------------------------------------------------------------------------------------------------------------------------------------------------------------------------------------------------------------------------------------------------------------------------------------------------------------------------------------------------------------------------------------------------------------------------------------------------------------------------------------------------------------------------------------------------------------------------------------------------------------------------------------------------------------------------------------------------------------------------------------------------------------------------------------------------------------------------------------------------------------------------------------------------------------------------------------------------------------------------------------------------------------------------------------------------------------------------------------------------------------------------------------------------------------------------------------------------------------------------------------------------------------------------------------------------------------------------------------------------------------------------------------------------------------------------------------------------|-----------------------|-------|
| Analyze Settings Report      | Libraries                                                                                                                                                                                                                                                                                                                                                                                                                                                                                                                                                                                                                                                                                                                                                                                                                                                                                                                                                                                                                                                                                                                                                                                                                                                                                                                                                                                                                                                                                                                                                                                                                                                                                                                                                                                                                                                                          |                       |       |
| Analysis Data Result         |                                                                                                                                                                                                                                                                                                                                                                                                                                                                                                                                                                                                                                                                                                                                                                                                                                                                                                                                                                                                                                                                                                                                                                                                                                                                                                                                                                                                                                                                                                                                                                                                                                                                                                                                                                                                                                                                                    |                       |       |
| Mixture                      |                                                                                                                                                                                                                                                                                                                                                                                                                                                                                                                                                                                                                                                                                                                                                                                                                                                                                                                                                                                                                                                                                                                                                                                                                                                                                                                                                                                                                                                                                                                                                                                                                                                                                                                                                                                                                                                                                    |                       |       |
| Library: D:/MNova/USP/       | ED Herbals                                                                                                                                                                                                                                                                                                                                                                                                                                                                                                                                                                                                                                                                                                                                                                                                                                                                                                                                                                                                                                                                                                                                                                                                                                                                                                                                                                                                                                                                                                                                                                                                                                                                                                                                                                                                                                                                         |                       |       |
| Name: ED Herbals             |                                                                                                                                                                                                                                                                                                                                                                                                                                                                                                                                                                                                                                                                                                                                                                                                                                                                                                                                                                                                                                                                                                                                                                                                                                                                                                                                                                                                                                                                                                                                                                                                                                                                                                                                                                                                                                                                                    |                       | - が 📗 |
| Description: PDE5i in Herbal | Supplements                                                                                                                                                                                                                                                                                                                                                                                                                                                                                                                                                                                                                                                                                                                                                                                                                                                                                                                                                                                                                                                                                                                                                                                                                                                                                                                                                                                                                                                                                                                                                                                                                                                                                                                                                                                                                                                                        | 5                     |       |
| Sample Details               |                                                                                                                                                                                                                                                                                                                                                                                                                                                                                                                                                                                                                                                                                                                                                                                                                                                                                                                                                                                                                                                                                                                                                                                                                                                                                                                                                                                                                                                                                                                                                                                                                                                                                                                                                                                                                                                                                    |                       |       |
| Sample ID le                 | rbal ED-300                                                                                                                                                                                                                                                                                                                                                                                                                                                                                                                                                                                                                                                                                                                                                                                                                                                                                                                                                                                                                                                                                                                                                                                                                                                                                                                                                                                                                                                                                                                                                                                                                                                                                                                                                                                                                                                                        | Weight(mg):           | 95.2  |
| Reference Concentration:     |                                                                                                                                                                                                                                                                                                                                                                                                                                                                                                                                                                                                                                                                                                                                                                                                                                                                                                                                                                                                                                                                                                                                                                                                                                                                                                                                                                                                                                                                                                                                                                                                                                                                                                                                                                                                                                                                                    | Reference Weight(mg): | 25.9  |
| Metadata                     |                                                                                                                                                                                                                                                                                                                                                                                                                                                                                                                                                                                                                                                                                                                                                                                                                                                                                                                                                                                                                                                                                                                                                                                                                                                                                                                                                                                                                                                                                                                                                                                                                                                                                                                                                                                                                                                                                    |                       |       |
| SOP:                         | 1H qNMR -                                                                                                                                                                                                                                                                                                                                                                                                                                                                                                                                                                                                                                                                                                                                                                                                                                                                                                                                                                                                                                                                                                                                                                                                                                                                                                                                                                                                                                                                                                                                                                                                                                                                                                                                                                                                                                                                          | 300 MHz - Maleic      |       |
| Investigator:                | John Edwar                                                                                                                                                                                                                                                                                                                                                                                                                                                                                                                                                                                                                                                                                                                                                                                                                                                                                                                                                                                                                                                                                                                                                                                                                                                                                                                                                                                                                                                                                                                                                                                                                                                                                                                                                                                                                                                                         | rds                   |       |
| Customer:                    | XXX                                                                                                                                                                                                                                                                                                                                                                                                                                                                                                                                                                                                                                                                                                                                                                                                                                                                                                                                                                                                                                                                                                                                                                                                                                                                                                                                                                                                                                                                                                                                                                                                                                                                                                                                                                                                                                                                                |                       |       |
| Customer Sample Number:      | XXX                                                                                                                                                                                                                                                                                                                                                                                                                                                                                                                                                                                                                                                                                                                                                                                                                                                                                                                                                                                                                                                                                                                                                                                                                                                                                                                                                                                                                                                                                                                                                                                                                                                                                                                                                                                                                                                                                |                       |       |
| Comments:                    | XXX                                                                                                                                                                                                                                                                                                                                                                                                                                                                                                                                                                                                                                                                                                                                                                                                                                                                                                                                                                                                                                                                                                                                                                                                                                                                                                                                                                                                                                                                                                                                                                                                                                                                                                                                                                                                                                                                                |                       |       |
|                              |                                                                                                                                                                                                                                                                                                                                                                                                                                                                                                                                                                                                                                                                                                                                                                                                                                                                                                                                                                                                                                                                                                                                                                                                                                                                                                                                                                                                                                                                                                                                                                                                                                                                                                                                                                                                                                                                                    |                       |       |
|                              |                                                                                                                                                                                                                                                                                                                                                                                                                                                                                                                                                                                                                                                                                                                                                                                                                                                                                                                                                                                                                                                                                                                                                                                                                                                                                                                                                                                                                                                                                                                                                                                                                                                                                                                                                                                                                                                                                    |                       |       |
|                              |                                                                                                                                                                                                                                                                                                                                                                                                                                                                                                                                                                                                                                                                                                                                                                                                                                                                                                                                                                                                                                                                                                                                                                                                                                                                                                                                                                                                                                                                                                                                                                                                                                                                                                                                                                                                                                                                                    |                       |       |
|                              |                                                                                                                                                                                                                                                                                                                                                                                                                                                                                                                                                                                                                                                                                                                                                                                                                                                                                                                                                                                                                                                                                                                                                                                                                                                                                                                                                                                                                                                                                                                                                                                                                                                                                                                                                                                                                                                                                    |                       |       |
|                              |                                                                                                                                                                                                                                                                                                                                                                                                                                                                                                                                                                                                                                                                                                                                                                                                                                                                                                                                                                                                                                                                                                                                                                                                                                                                                                                                                                                                                                                                                                                                                                                                                                                                                                                                                                                                                                                                                    |                       |       |
|                              |                                                                                                                                                                                                                                                                                                                                                                                                                                                                                                                                                                                                                                                                                                                                                                                                                                                                                                                                                                                                                                                                                                                                                                                                                                                                                                                                                                                                                                                                                                                                                                                                                                                                                                                                                                                                                                                                                    |                       |       |
|                              |                                                                                                                                                                                                                                                                                                                                                                                                                                                                                                                                                                                                                                                                                                                                                                                                                                                                                                                                                                                                                                                                                                                                                                                                                                                                                                                                                                                                                                                                                                                                                                                                                                                                                                                                                                                                                                                                                    |                       |       |
|                              |                                                                                                                                                                                                                                                                                                                                                                                                                                                                                                                                                                                                                                                                                                                                                                                                                                                                                                                                                                                                                                                                                                                                                                                                                                                                                                                                                                                                                                                                                                                                                                                                                                                                                                                                                                                                                                                                                    |                       |       |
|                              |                                                                                                                                                                                                                                                                                                                                                                                                                                                                                                                                                                                                                                                                                                                                                                                                                                                                                                                                                                                                                                                                                                                                                                                                                                                                                                                                                                                                                                                                                                                                                                                                                                                                                                                                                                                                                                                                                    |                       |       |
|                              |                                                                                                                                                                                                                                                                                                                                                                                                                                                                                                                                                                                                                                                                                                                                                                                                                                                                                                                                                                                                                                                                                                                                                                                                                                                                                                                                                                                                                                                                                                                                                                                                                                                                                                                                                                                                                                                                                    |                       |       |
|                              |                                                                                                                                                                                                                                                                                                                                                                                                                                                                                                                                                                                                                                                                                                                                                                                                                                                                                                                                                                                                                                                                                                                                                                                                                                                                                                                                                                                                                                                                                                                                                                                                                                                                                                                                                                                                                                                                                    |                       |       |
|                              |                                                                                                                                                                                                                                                                                                                                                                                                                                                                                                                                                                                                                                                                                                                                                                                                                                                                                                                                                                                                                                                                                                                                                                                                                                                                                                                                                                                                                                                                                                                                                                                                                                                                                                                                                                                                                                                                                    |                       |       |