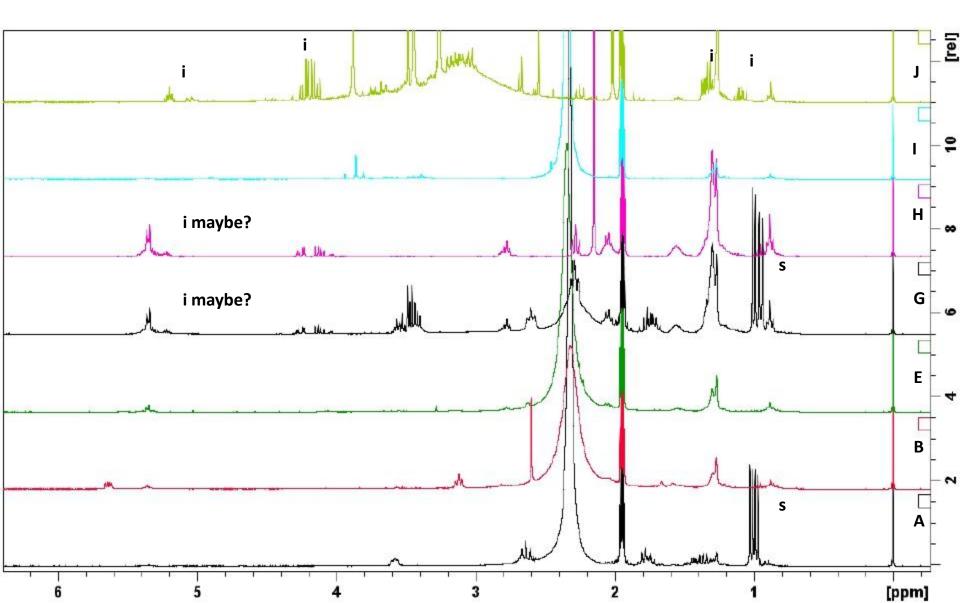

Component Wt% = 100 x (Component Molar Integral / Std Molar Integral) x (Wt Std / Wt Sample) x (Component Mw / Std Mw)

USP-010-H\_CD3CN\_D2O USP-010-H\_CD3CN\_D2O ManUp Now - CD3CN-D2O Extraction 1H NMR in CD3CN\_D2O JCE-PNA-MVX300

Component Wt% = 100 x (Component Molar Integral / Std Molar Integral) x (Wt Std / Wt Sample) x (Component Mw / Std Mw)

Component Wt% = 100 x (Component Molar Integral / Std Molar Integral) x (Wt Std / Wt Sample) x (Component Mw / Std Mw)

f1 (ppm)

Component Wt% = 100 x (Component Molar Integral / Std Molar Integral) x (Wt Std / Wt Sample) x (Component Mw / Std Mw)