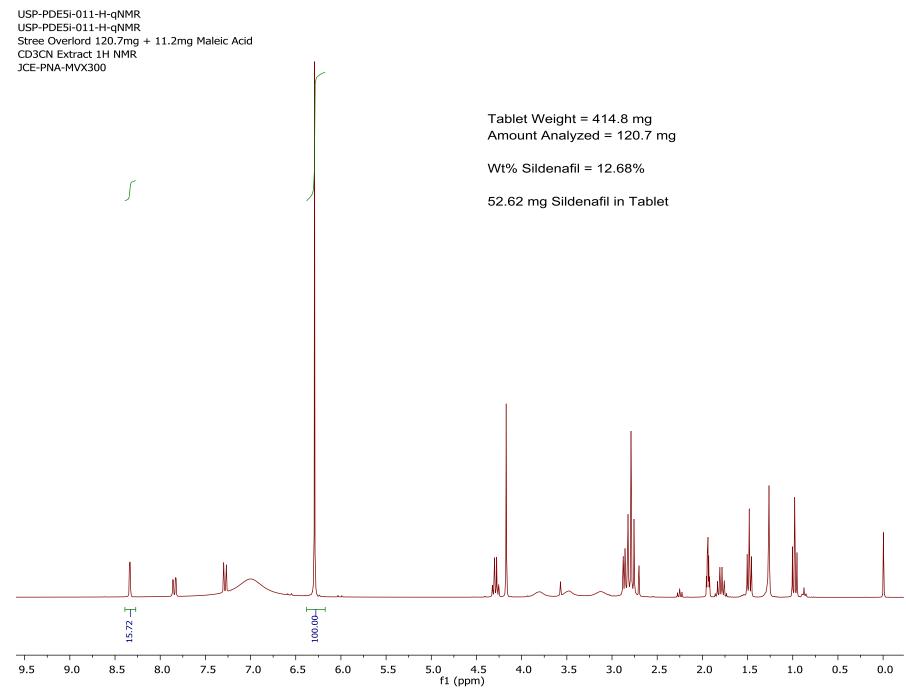

| periment                                 |                             |                     |                          |                              |                 |    |
|------------------------------------------|-----------------------------|---------------------|--------------------------|------------------------------|-----------------|----|
| me: ED Herbal                            | S                           |                     |                          |                              |                 |    |
| PDE5i in H                               | erbal Supplements           |                     |                          |                              |                 |    |
| nits: wt%                                | •                           |                     |                          |                              |                 |    |
| Compound                                 | Туре                        | Mol. Weight         | Color                    |                              | Spectrum        |    |
| Sulfoaidenafil                           | Compound                    | 504.67              | Blue                     | 1                            |                 |    |
| Maleic Acid                              | Ref                         | 116.07              | Red                      |                              |                 |    |
| Sulfoaidenaf                             | Compound                    | 504.67              | Blue                     | 1                            |                 |    |
| ompound Editor<br>Iame: Su<br>Iolor: Blu | lfoaidenafil-60<br>Ie V Spe | ctrum Nº: 1         |                          | <ul> <li>Molecula</li> </ul> | r Weight: 504.6 | 57 |
| ype: Co                                  | ompound 👻 Acc               | eptable Limit From: |                          | To:                          |                 |    |
| Formula                                  |                             | R                   | anges                    |                              |                 |    |
| 100*(RW*((I1+I2+I<br>3))*MW)/(IR1/(NNR1  | 3)/(NN1+NN2+NN<br>)*MWR*SW) |                     | From<br>1 8.66<br>2 8.15 | To<br>8.42<br>7.82           | NN 1            |    |
|                                          |                             |                     |                          | 1.002                        | -               |    |

Component Wt% = 100 x (Component Molar Integral / Std Molar Integral) x (Wt Std / Wt Sample) x (Component Mw / Std Mw)

USP-010-H\_CD3CN\_D2O USP-010-H\_CD3CN\_D2O ManUp Now - CD3CN-D2O Extraction 1H NMR in CD3CN\_D2O JCE-PNA-MVX300