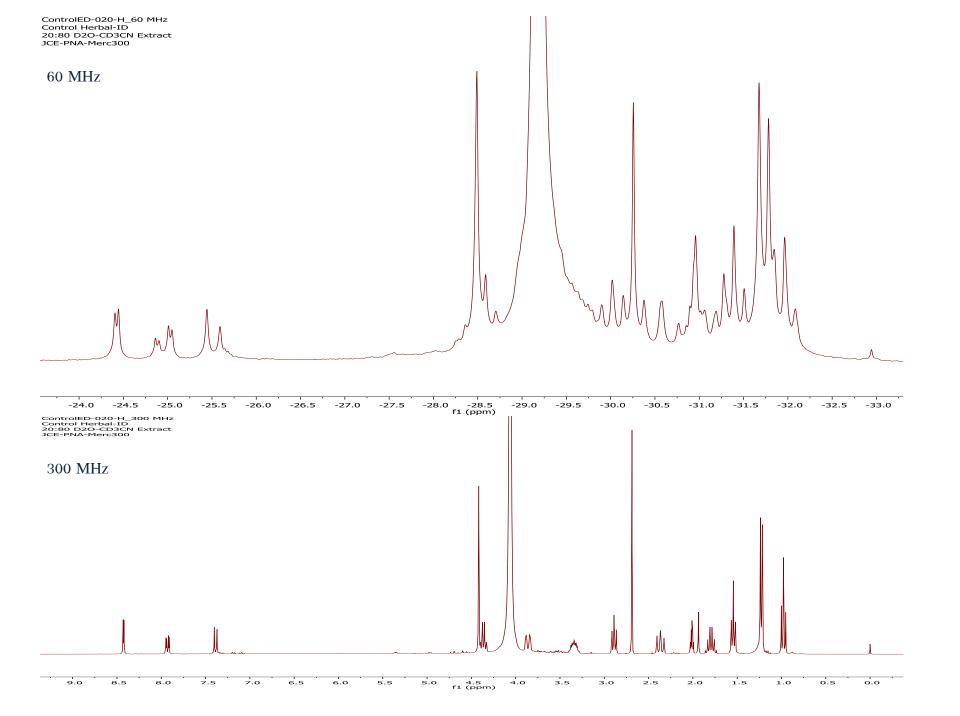

Comparison of 300 and 60 MHz NMR of ManUp Now Herbal Supplement –acetonitrile-D<sub>2</sub>O extract

|                              | ed and a second se |                       |       |
|------------------------------|------------------------------------------------------------------------------------------------------------------------------------------------------------------------------------------------------------------------------------------------------------------------------------------------------------------------------------------------------------------------------------------------------------------------------------------------------------------------------------------------------------------------------------------------------------------------------------------------------------------------------------------------------------------------------------------------------------------------------------------------------------------------------------------------------------------------------------------------------------------------------------------------------------------------------------------------------------------------------------------------------------------------------------------------------------------------------------------------------------------------------------------------------------------------------------------------------------------------------------------------------------------------------------------------------------------------------------------------------------------------------------------------------------------------------------------------------------------------------------------------------------------------------------------------------------------------------------------------------------------------------------------------------------------------------------------------------------------------------------------------------------------------------------------------------------------------------------------------------------------------------------|-----------------------|-------|
| Analyze Settings Report      | Libraries                                                                                                                                                                                                                                                                                                                                                                                                                                                                                                                                                                                                                                                                                                                                                                                                                                                                                                                                                                                                                                                                                                                                                                                                                                                                                                                                                                                                                                                                                                                                                                                                                                                                                                                                                                                                                                                                          |                       |       |
| Analysis Data Result         |                                                                                                                                                                                                                                                                                                                                                                                                                                                                                                                                                                                                                                                                                                                                                                                                                                                                                                                                                                                                                                                                                                                                                                                                                                                                                                                                                                                                                                                                                                                                                                                                                                                                                                                                                                                                                                                                                    |                       |       |
| Mixture                      |                                                                                                                                                                                                                                                                                                                                                                                                                                                                                                                                                                                                                                                                                                                                                                                                                                                                                                                                                                                                                                                                                                                                                                                                                                                                                                                                                                                                                                                                                                                                                                                                                                                                                                                                                                                                                                                                                    |                       |       |
| Library: D:/MNova/USP/       | ED Herbals                                                                                                                                                                                                                                                                                                                                                                                                                                                                                                                                                                                                                                                                                                                                                                                                                                                                                                                                                                                                                                                                                                                                                                                                                                                                                                                                                                                                                                                                                                                                                                                                                                                                                                                                                                                                                                                                         |                       |       |
| Name: ED Herbals             |                                                                                                                                                                                                                                                                                                                                                                                                                                                                                                                                                                                                                                                                                                                                                                                                                                                                                                                                                                                                                                                                                                                                                                                                                                                                                                                                                                                                                                                                                                                                                                                                                                                                                                                                                                                                                                                                                    |                       | - が 📗 |
| Description: PDE5i in Herbal | Supplements                                                                                                                                                                                                                                                                                                                                                                                                                                                                                                                                                                                                                                                                                                                                                                                                                                                                                                                                                                                                                                                                                                                                                                                                                                                                                                                                                                                                                                                                                                                                                                                                                                                                                                                                                                                                                                                                        | 5                     |       |
| Sample Details               |                                                                                                                                                                                                                                                                                                                                                                                                                                                                                                                                                                                                                                                                                                                                                                                                                                                                                                                                                                                                                                                                                                                                                                                                                                                                                                                                                                                                                                                                                                                                                                                                                                                                                                                                                                                                                                                                                    |                       |       |
| Sample ID le                 | rbal ED-300                                                                                                                                                                                                                                                                                                                                                                                                                                                                                                                                                                                                                                                                                                                                                                                                                                                                                                                                                                                                                                                                                                                                                                                                                                                                                                                                                                                                                                                                                                                                                                                                                                                                                                                                                                                                                                                                        | Weight(mg):           | 95.2  |
| Reference Concentration:     |                                                                                                                                                                                                                                                                                                                                                                                                                                                                                                                                                                                                                                                                                                                                                                                                                                                                                                                                                                                                                                                                                                                                                                                                                                                                                                                                                                                                                                                                                                                                                                                                                                                                                                                                                                                                                                                                                    | Reference Weight(mg): | 25.9  |
| Metadata                     |                                                                                                                                                                                                                                                                                                                                                                                                                                                                                                                                                                                                                                                                                                                                                                                                                                                                                                                                                                                                                                                                                                                                                                                                                                                                                                                                                                                                                                                                                                                                                                                                                                                                                                                                                                                                                                                                                    |                       |       |
| SOP:                         | 1H qNMR -                                                                                                                                                                                                                                                                                                                                                                                                                                                                                                                                                                                                                                                                                                                                                                                                                                                                                                                                                                                                                                                                                                                                                                                                                                                                                                                                                                                                                                                                                                                                                                                                                                                                                                                                                                                                                                                                          | 300 MHz - Maleic      |       |
| Investigator:                | John Edwar                                                                                                                                                                                                                                                                                                                                                                                                                                                                                                                                                                                                                                                                                                                                                                                                                                                                                                                                                                                                                                                                                                                                                                                                                                                                                                                                                                                                                                                                                                                                                                                                                                                                                                                                                                                                                                                                         | rds                   |       |
| Customer:                    | XXX                                                                                                                                                                                                                                                                                                                                                                                                                                                                                                                                                                                                                                                                                                                                                                                                                                                                                                                                                                                                                                                                                                                                                                                                                                                                                                                                                                                                                                                                                                                                                                                                                                                                                                                                                                                                                                                                                |                       |       |
| Customer Sample Number:      | XXX                                                                                                                                                                                                                                                                                                                                                                                                                                                                                                                                                                                                                                                                                                                                                                                                                                                                                                                                                                                                                                                                                                                                                                                                                                                                                                                                                                                                                                                                                                                                                                                                                                                                                                                                                                                                                                                                                |                       |       |
| Comments:                    | XXX                                                                                                                                                                                                                                                                                                                                                                                                                                                                                                                                                                                                                                                                                                                                                                                                                                                                                                                                                                                                                                                                                                                                                                                                                                                                                                                                                                                                                                                                                                                                                                                                                                                                                                                                                                                                                                                                                |                       |       |
|                              |                                                                                                                                                                                                                                                                                                                                                                                                                                                                                                                                                                                                                                                                                                                                                                                                                                                                                                                                                                                                                                                                                                                                                                                                                                                                                                                                                                                                                                                                                                                                                                                                                                                                                                                                                                                                                                                                                    |                       |       |
|                              |                                                                                                                                                                                                                                                                                                                                                                                                                                                                                                                                                                                                                                                                                                                                                                                                                                                                                                                                                                                                                                                                                                                                                                                                                                                                                                                                                                                                                                                                                                                                                                                                                                                                                                                                                                                                                                                                                    |                       |       |
|                              |                                                                                                                                                                                                                                                                                                                                                                                                                                                                                                                                                                                                                                                                                                                                                                                                                                                                                                                                                                                                                                                                                                                                                                                                                                                                                                                                                                                                                                                                                                                                                                                                                                                                                                                                                                                                                                                                                    |                       |       |
|                              |                                                                                                                                                                                                                                                                                                                                                                                                                                                                                                                                                                                                                                                                                                                                                                                                                                                                                                                                                                                                                                                                                                                                                                                                                                                                                                                                                                                                                                                                                                                                                                                                                                                                                                                                                                                                                                                                                    |                       |       |
|                              |                                                                                                                                                                                                                                                                                                                                                                                                                                                                                                                                                                                                                                                                                                                                                                                                                                                                                                                                                                                                                                                                                                                                                                                                                                                                                                                                                                                                                                                                                                                                                                                                                                                                                                                                                                                                                                                                                    |                       |       |
|                              |                                                                                                                                                                                                                                                                                                                                                                                                                                                                                                                                                                                                                                                                                                                                                                                                                                                                                                                                                                                                                                                                                                                                                                                                                                                                                                                                                                                                                                                                                                                                                                                                                                                                                                                                                                                                                                                                                    |                       |       |
|                              |                                                                                                                                                                                                                                                                                                                                                                                                                                                                                                                                                                                                                                                                                                                                                                                                                                                                                                                                                                                                                                                                                                                                                                                                                                                                                                                                                                                                                                                                                                                                                                                                                                                                                                                                                                                                                                                                                    |                       |       |
|                              |                                                                                                                                                                                                                                                                                                                                                                                                                                                                                                                                                                                                                                                                                                                                                                                                                                                                                                                                                                                                                                                                                                                                                                                                                                                                                                                                                                                                                                                                                                                                                                                                                                                                                                                                                                                                                                                                                    |                       |       |
|                              |                                                                                                                                                                                                                                                                                                                                                                                                                                                                                                                                                                                                                                                                                                                                                                                                                                                                                                                                                                                                                                                                                                                                                                                                                                                                                                                                                                                                                                                                                                                                                                                                                                                                                                                                                                                                                                                                                    |                       |       |
|                              |                                                                                                                                                                                                                                                                                                                                                                                                                                                                                                                                                                                                                                                                                                                                                                                                                                                                                                                                                                                                                                                                                                                                                                                                                                                                                                                                                                                                                                                                                                                                                                                                                                                                                                                                                                                                                                                                                    |                       |       |
|                              |                                                                                                                                                                                                                                                                                                                                                                                                                                                                                                                                                                                                                                                                                                                                                                                                                                                                                                                                                                                                                                                                                                                                                                                                                                                                                                                                                                                                                                                                                                                                                                                                                                                                                                                                                                                                                                                                                    |                       |       |
|                              |                                                                                                                                                                                                                                                                                                                                                                                                                                                                                                                                                                                                                                                                                                                                                                                                                                                                                                                                                                                                                                                                                                                                                                                                                                                                                                                                                                                                                                                                                                                                                                                                                                                                                                                                                                                                                                                                                    |                       |       |