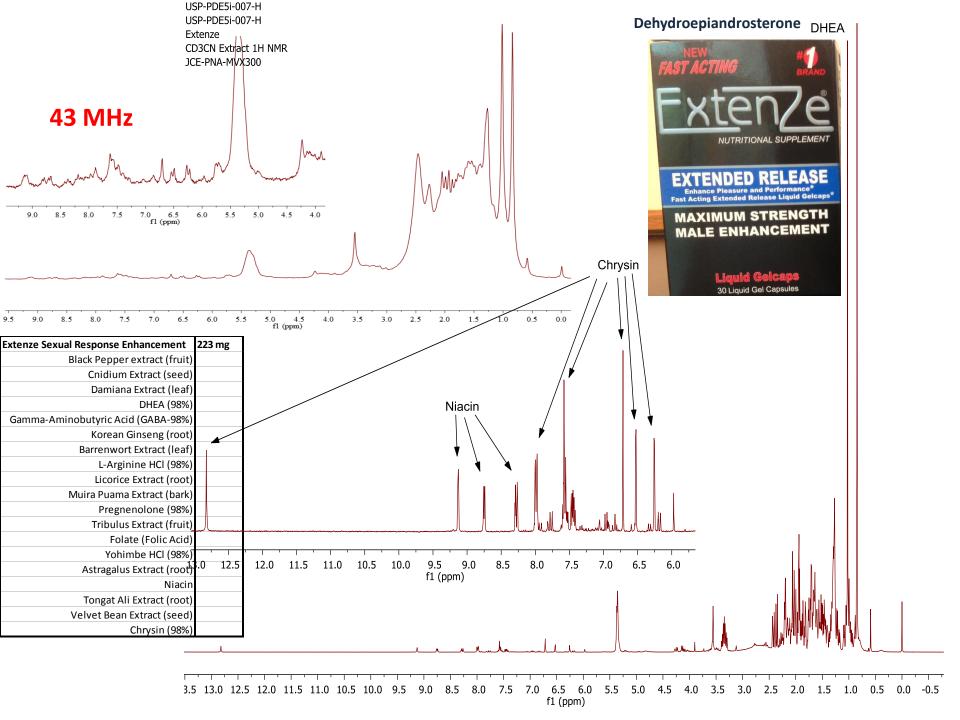

60 MHz <sup>1</sup>H NMR Same as above except: Spectral Width = 2 kHz Pulse Averages – 32-256

| Product Name                                               | Distributor           | Supplier Name              | Dosage<br>Form | Supplement Facts                                                     | Dose              |
|------------------------------------------------------------|-----------------------|----------------------------|----------------|----------------------------------------------------------------------|-------------------|
| Bulgarian Tribulus                                         | Ultimate<br>Nutrition | Ultimate<br>Nutrition, Inc | Capsule        | Tribulus Blend Tribulus [aerial parts]                               | 750 mg            |
|                                                            | Haddion               | induction, inc             |                | Niacin<br>Sexual Health Circulatory Blend                            | 25 mg<br>300 mg   |
|                                                            |                       |                            |                | Maca Root Powde                                                      |                   |
|                                                            |                       |                            |                | Horny Goat Weed Extrac                                               |                   |
|                                                            |                       | General Nutrition          |                | Damiana Leaf Extrac<br>Cavenne Fruit Powde                           |                   |
| Men's Staminol Rapid Surge                                 | GNC                   | Corporation                | Caplet         | Du-Zhong Bark Extrac                                                 |                   |
|                                                            |                       |                            |                | Yohimbe Bark Extract                                                 | 112.5 mg          |
|                                                            |                       |                            |                | Caffeine Anhydrous                                                   | 100 mg            |
|                                                            |                       |                            |                | Ginkgo biloba leaf Extract<br>Res-Vida (trans-resveratrol)           | 50 mg             |
|                                                            |                       |                            |                | DHEA                                                                 | 30 mg<br>25 mg    |
|                                                            |                       |                            |                | Magnesium (as Mg Aspartate)                                          | 60 mg             |
|                                                            |                       |                            |                | Zinc (as Zn Algilane)                                                | 30 mg             |
| Maca Complex                                               | GNC                   | General Nutrition          | Capsule        | Maca Roots/Tubers Powder                                             | 500 mg            |
|                                                            |                       | Corporation                |                | MegaNutra Proprietary Grape Blend<br>Yerba Mate Leaf Extract         | 100 mg<br>100 mg  |
|                                                            |                       |                            |                | Rhodiola Rose Root Extract                                           | 100 mg            |
|                                                            |                       |                            |                | Niacin                                                               | 45 mg             |
|                                                            |                       |                            |                | Tribulus terrestris, 40% protodioscin, 60% furastanol saponins, 80%  | 200 mg            |
|                                                            |                       |                            |                | total saponins                                                       | -                 |
|                                                            |                       |                            |                | L-Citruline<br>L-Arginine HCI                                        | 500 mg<br>100 mg  |
| Vigorexin                                                  | Online                | Vigorexin, LLC             | Capsule        | Arginine AKG 2:1                                                     | 275 mg            |
|                                                            |                       | 5,                         |                | Eurycoma longifolia Jack, 100:1                                      | 100 mg            |
|                                                            |                       |                            |                | Maca Roots/Tubers Powder                                             | 5 mg              |
|                                                            |                       |                            |                | Avena sativa, 10:1                                                   | 5 mg              |
|                                                            |                       |                            |                | Grape Seed Extract<br>Yohimbine HCl                                  | 5 mg<br>3 mg      |
| Yohimbe Herbal Supplement Standardized Extract             | CNC                   | General Nutrition          | C              | Yohimbe Bark Extract (2%                                             | -                 |
| Traditional Male Herb                                      | GNC                   | Corporation                | Capsule        | Yohimbine Alkaloids = 9 mg)                                          | 450 mg            |
| Goldenseal Root Herbal Supplement Standardized             | GNC                   | General Nutrition          | Capsule        | Goldenseal Root Extract (Minimum                                     | 200 mg            |
| Extract Traditional Male Herb                              |                       | Corporation                |                | 5% Hydrastine = 10 mg)                                               |                   |
| Horny Goat Weed Dietary Supplement                         | GNC                   | General Nutrition          | Capsule        | Horny Goat Weed Extract<br>Maca Root Extract                         | 600 mg<br>250 mg  |
| ,                                                          |                       | Corporation                |                | Polypodium vulgare Root Powder                                       | 25 mg             |
|                                                            |                       |                            |                | Extenze Multi Active Blend                                           | 135 mg            |
|                                                            |                       |                            |                | Yohimbe Extract (Bark<br>DHEA (98%                                   |                   |
|                                                            |                       |                            |                | Gamma-Aminobutyric Acid (GABA-98%                                    |                   |
|                                                            |                       |                            |                | Niacin                                                               |                   |
|                                                            |                       |                            |                | Velvet Bean Extract (seed                                            |                   |
|                                                            |                       |                            |                | Tongkat Ali Extract (root                                            |                   |
|                                                            |                       |                            |                | Tribulus Extract (fruit<br>Extenze Sexual Response Enhancement Blend | )<br>223 mg       |
|                                                            |                       |                            |                | Black Pepper extract (fruit                                          |                   |
|                                                            |                       |                            |                | Cnidium Extract (seed                                                |                   |
|                                                            |                       |                            |                | Damiana Extract (leaf<br>DHEA (98%                                   |                   |
|                                                            |                       | Global Products            | Liquid         | Gamma-Aminobutyric Acid (GABA-98%                                    |                   |
| ExtenZe Extended Release Maximum Strength Male Enhancement | GNC                   | Management                 | Gelcap         | Korean Ginseng (root                                                 |                   |
|                                                            |                       |                            |                | Barrenwort Extract (leaf                                             | )                 |
|                                                            |                       |                            |                | L-Arginine HCI (98%                                                  |                   |
|                                                            |                       |                            |                | Licorice Extract (root<br>Muira Puama Extract (bark                  |                   |
|                                                            |                       |                            |                | Pregnenolone (98%                                                    |                   |
|                                                            |                       |                            |                | Tribulus Extract (fruit                                              | )                 |
|                                                            |                       |                            |                | Folate (Folic Acid                                                   |                   |
|                                                            |                       |                            |                | Yohimbe HCI (98%<br>Astragalus Extract (root                         |                   |
|                                                            |                       |                            |                | Astragalus Extract (root<br>Niaci                                    |                   |
|                                                            |                       |                            |                | Tongat Ali Extract (root                                             |                   |
|                                                            |                       |                            |                | Velvet Bean Extract (seed                                            | )                 |
|                                                            |                       |                            |                | Chrysin (98%                                                         |                   |
|                                                            |                       |                            |                | Eurycoma longifolia<br>Saw Palmetto                                  | 154 mg<br>24.5 mg |
|                                                            |                       |                            |                | Xanthoparmelia scabrosa                                              | 49 mg             |
| Bali Mojo                                                  | Online                | Bali Mojo, Inc.            | Capsule        | Herba Ginkgo Biloba Extract                                          | 49 mg             |
|                                                            |                       |                            |                | Herba Epimedii                                                       | 24.5 mg           |
|                                                            |                       |                            |                | Cnidium monnieri<br>Tribulus terrestris                              | 24.5 mg           |
|                                                            |                       |                            |                | TIDUIUS terresuis                                                    | 24.5 mg           |