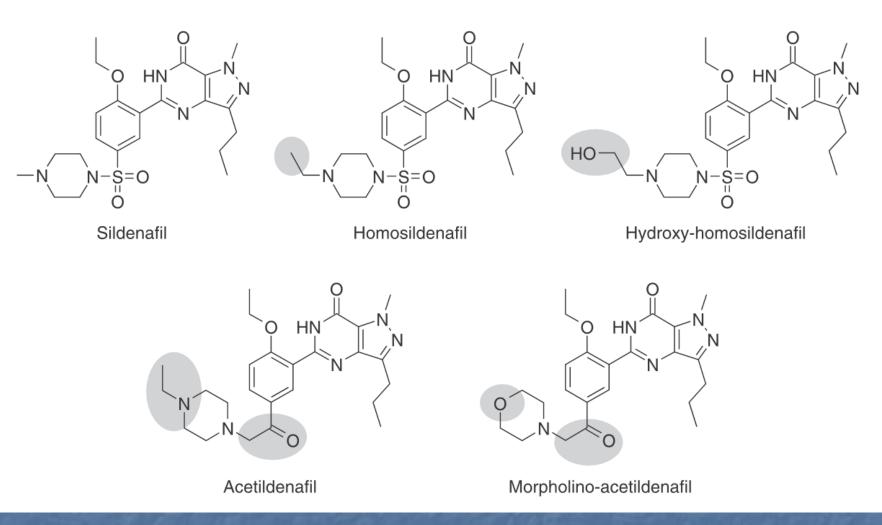

Sample preparation: Extract with 20:80  $D_2O:CD_3CN$ Centrifuge or Settle Supernatant analyzed.

Answer: Also contained ~10 wt% Sulfoaildenafil A Viagra Analog