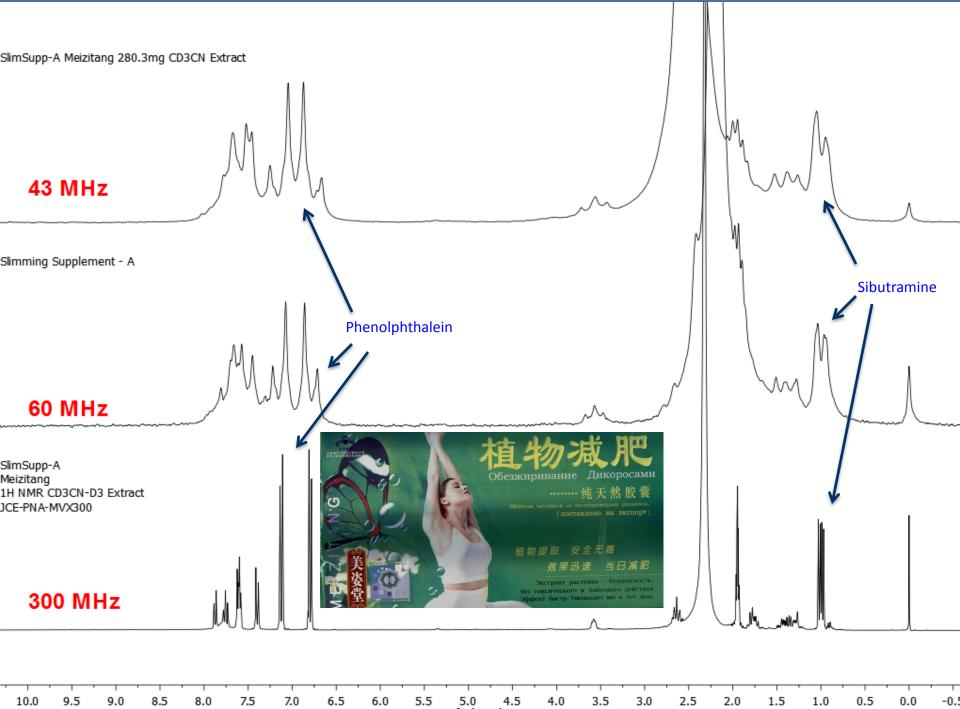

Comparison of 300 and 60 MHz NMR of ManUp Now Herbal Supplement –acetonitrile-D<sub>2</sub>O extract

|                              | ed and a second se |                       |       |
|------------------------------|------------------------------------------------------------------------------------------------------------------------------------------------------------------------------------------------------------------------------------------------------------------------------------------------------------------------------------------------------------------------------------------------------------------------------------------------------------------------------------------------------------------------------------------------------------------------------------------------------------------------------------------------------------------------------------------------------------------------------------------------------------------------------------------------------------------------------------------------------------------------------------------------------------------------------------------------------------------------------------------------------------------------------------------------------------------------------------------------------------------------------------------------------------------------------------------------------------------------------------------------------------------------------------------------------------------------------------------------------------------------------------------------------------------------------------------------------------------------------------------------------------------------------------------------------------------------------------------------------------------------------------------------------------------------------------------------------------------------------------------------------------------------------------------------------------------------------------------------------------------------------------|-----------------------|-------|
| Analyze Settings Report      | Libraries                                                                                                                                                                                                                                                                                                                                                                                                                                                                                                                                                                                                                                                                                                                                                                                                                                                                                                                                                                                                                                                                                                                                                                                                                                                                                                                                                                                                                                                                                                                                                                                                                                                                                                                                                                                                                                                                          |                       |       |
| Analysis Data Result         |                                                                                                                                                                                                                                                                                                                                                                                                                                                                                                                                                                                                                                                                                                                                                                                                                                                                                                                                                                                                                                                                                                                                                                                                                                                                                                                                                                                                                                                                                                                                                                                                                                                                                                                                                                                                                                                                                    |                       |       |
| Mixture                      |                                                                                                                                                                                                                                                                                                                                                                                                                                                                                                                                                                                                                                                                                                                                                                                                                                                                                                                                                                                                                                                                                                                                                                                                                                                                                                                                                                                                                                                                                                                                                                                                                                                                                                                                                                                                                                                                                    |                       |       |
| Library: D:/MNova/USP/       | ED Herbals                                                                                                                                                                                                                                                                                                                                                                                                                                                                                                                                                                                                                                                                                                                                                                                                                                                                                                                                                                                                                                                                                                                                                                                                                                                                                                                                                                                                                                                                                                                                                                                                                                                                                                                                                                                                                                                                         |                       |       |
| Name: ED Herbals             |                                                                                                                                                                                                                                                                                                                                                                                                                                                                                                                                                                                                                                                                                                                                                                                                                                                                                                                                                                                                                                                                                                                                                                                                                                                                                                                                                                                                                                                                                                                                                                                                                                                                                                                                                                                                                                                                                    |                       | - が 📗 |
| Description: PDE5i in Herbal | Supplements                                                                                                                                                                                                                                                                                                                                                                                                                                                                                                                                                                                                                                                                                                                                                                                                                                                                                                                                                                                                                                                                                                                                                                                                                                                                                                                                                                                                                                                                                                                                                                                                                                                                                                                                                                                                                                                                        | 5                     |       |
| Sample Details               |                                                                                                                                                                                                                                                                                                                                                                                                                                                                                                                                                                                                                                                                                                                                                                                                                                                                                                                                                                                                                                                                                                                                                                                                                                                                                                                                                                                                                                                                                                                                                                                                                                                                                                                                                                                                                                                                                    |                       |       |
| Sample ID le                 | rbal ED-300                                                                                                                                                                                                                                                                                                                                                                                                                                                                                                                                                                                                                                                                                                                                                                                                                                                                                                                                                                                                                                                                                                                                                                                                                                                                                                                                                                                                                                                                                                                                                                                                                                                                                                                                                                                                                                                                        | Weight(mg):           | 95.2  |
| Reference Concentration:     |                                                                                                                                                                                                                                                                                                                                                                                                                                                                                                                                                                                                                                                                                                                                                                                                                                                                                                                                                                                                                                                                                                                                                                                                                                                                                                                                                                                                                                                                                                                                                                                                                                                                                                                                                                                                                                                                                    | Reference Weight(mg): | 25.9  |
| Metadata                     |                                                                                                                                                                                                                                                                                                                                                                                                                                                                                                                                                                                                                                                                                                                                                                                                                                                                                                                                                                                                                                                                                                                                                                                                                                                                                                                                                                                                                                                                                                                                                                                                                                                                                                                                                                                                                                                                                    |                       |       |
| SOP:                         | 1H qNMR -                                                                                                                                                                                                                                                                                                                                                                                                                                                                                                                                                                                                                                                                                                                                                                                                                                                                                                                                                                                                                                                                                                                                                                                                                                                                                                                                                                                                                                                                                                                                                                                                                                                                                                                                                                                                                                                                          | 300 MHz - Maleic      |       |
| Investigator:                | John Edwar                                                                                                                                                                                                                                                                                                                                                                                                                                                                                                                                                                                                                                                                                                                                                                                                                                                                                                                                                                                                                                                                                                                                                                                                                                                                                                                                                                                                                                                                                                                                                                                                                                                                                                                                                                                                                                                                         | rds                   |       |
| Customer:                    | XXX                                                                                                                                                                                                                                                                                                                                                                                                                                                                                                                                                                                                                                                                                                                                                                                                                                                                                                                                                                                                                                                                                                                                                                                                                                                                                                                                                                                                                                                                                                                                                                                                                                                                                                                                                                                                                                                                                |                       |       |
| Customer Sample Number:      | XXX                                                                                                                                                                                                                                                                                                                                                                                                                                                                                                                                                                                                                                                                                                                                                                                                                                                                                                                                                                                                                                                                                                                                                                                                                                                                                                                                                                                                                                                                                                                                                                                                                                                                                                                                                                                                                                                                                |                       |       |
| Comments:                    | XXX                                                                                                                                                                                                                                                                                                                                                                                                                                                                                                                                                                                                                                                                                                                                                                                                                                                                                                                                                                                                                                                                                                                                                                                                                                                                                                                                                                                                                                                                                                                                                                                                                                                                                                                                                                                                                                                                                |                       |       |
|                              |                                                                                                                                                                                                                                                                                                                                                                                                                                                                                                                                                                                                                                                                                                                                                                                                                                                                                                                                                                                                                                                                                                                                                                                                                                                                                                                                                                                                                                                                                                                                                                                                                                                                                                                                                                                                                                                                                    |                       |       |
|                              |                                                                                                                                                                                                                                                                                                                                                                                                                                                                                                                                                                                                                                                                                                                                                                                                                                                                                                                                                                                                                                                                                                                                                                                                                                                                                                                                                                                                                                                                                                                                                                                                                                                                                                                                                                                                                                                                                    |                       |       |
|                              |                                                                                                                                                                                                                                                                                                                                                                                                                                                                                                                                                                                                                                                                                                                                                                                                                                                                                                                                                                                                                                                                                                                                                                                                                                                                                                                                                                                                                                                                                                                                                                                                                                                                                                                                                                                                                                                                                    |                       |       |
|                              |                                                                                                                                                                                                                                                                                                                                                                                                                                                                                                                                                                                                                                                                                                                                                                                                                                                                                                                                                                                                                                                                                                                                                                                                                                                                                                                                                                                                                                                                                                                                                                                                                                                                                                                                                                                                                                                                                    |                       |       |
|                              |                                                                                                                                                                                                                                                                                                                                                                                                                                                                                                                                                                                                                                                                                                                                                                                                                                                                                                                                                                                                                                                                                                                                                                                                                                                                                                                                                                                                                                                                                                                                                                                                                                                                                                                                                                                                                                                                                    |                       |       |
|                              |                                                                                                                                                                                                                                                                                                                                                                                                                                                                                                                                                                                                                                                                                                                                                                                                                                                                                                                                                                                                                                                                                                                                                                                                                                                                                                                                                                                                                                                                                                                                                                                                                                                                                                                                                                                                                                                                                    |                       |       |
|                              |                                                                                                                                                                                                                                                                                                                                                                                                                                                                                                                                                                                                                                                                                                                                                                                                                                                                                                                                                                                                                                                                                                                                                                                                                                                                                                                                                                                                                                                                                                                                                                                                                                                                                                                                                                                                                                                                                    |                       |       |
|                              |                                                                                                                                                                                                                                                                                                                                                                                                                                                                                                                                                                                                                                                                                                                                                                                                                                                                                                                                                                                                                                                                                                                                                                                                                                                                                                                                                                                                                                                                                                                                                                                                                                                                                                                                                                                                                                                                                    |                       |       |
|                              |                                                                                                                                                                                                                                                                                                                                                                                                                                                                                                                                                                                                                                                                                                                                                                                                                                                                                                                                                                                                                                                                                                                                                                                                                                                                                                                                                                                                                                                                                                                                                                                                                                                                                                                                                                                                                                                                                    |                       |       |
|                              |                                                                                                                                                                                                                                                                                                                                                                                                                                                                                                                                                                                                                                                                                                                                                                                                                                                                                                                                                                                                                                                                                                                                                                                                                                                                                                                                                                                                                                                                                                                                                                                                                                                                                                                                                                                                                                                                                    |                       |       |
|                              |                                                                                                                                                                                                                                                                                                                                                                                                                                                                                                                                                                                                                                                                                                                                                                                                                                                                                                                                                                                                                                                                                                                                                                                                                                                                                                                                                                                                                                                                                                                                                                                                                                                                                                                                                                                                                                                                                    |                       |       |
|                              |                                                                                                                                                                                                                                                                                                                                                                                                                                                                                                                                                                                                                                                                                                                                                                                                                                                                                                                                                                                                                                                                                                                                                                                                                                                                                                                                                                                                                                                                                                                                                                                                                                                                                                                                                                                                                                                                                    |                       |       |