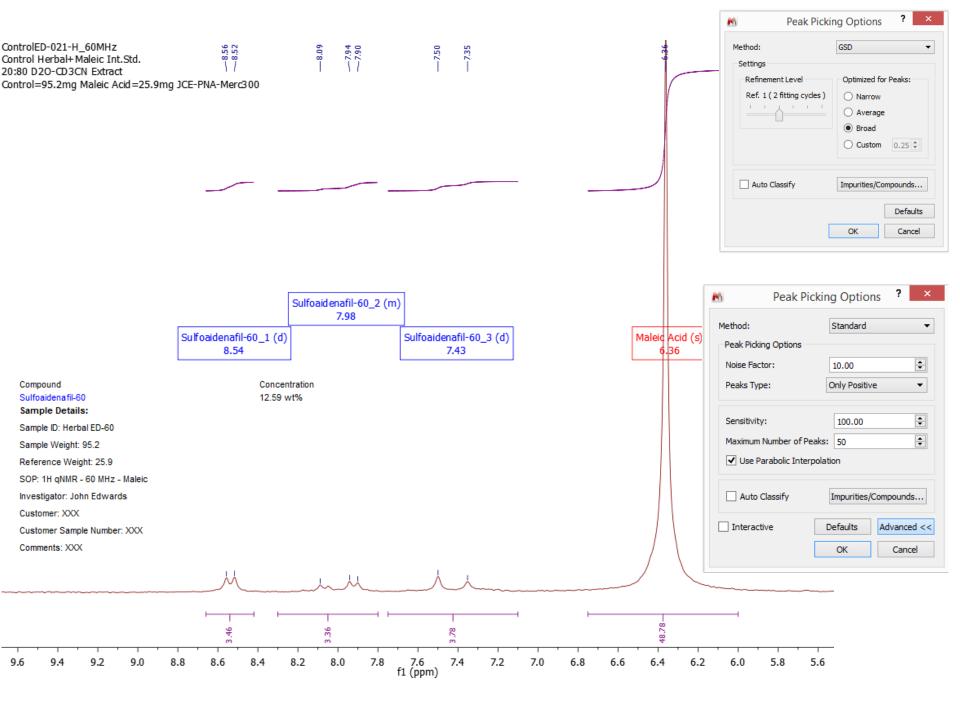

## PROCESS NMR ASSOCIATES

Question: Why is this competitors product so good?

Ingredients : Oyster, Barberry, Dextrose, Snow Lotus, Bombyx Mori L, Ginger Root, Salfron Crocus.

Anton Quote: "May be just saw dust"

Sample preparation: Extract with 20:80  $D_2O:CD_3CN$ Centrifuge or Settle Supernatant analyzed.

Answer: Also contained ~10 wt% Sulfoaildenafil A Viagra Analog

| periment                                 |                             |                     |                          |                              |                 |    |
|------------------------------------------|-----------------------------|---------------------|--------------------------|------------------------------|-----------------|----|
| me: ED Herbal                            | S                           |                     |                          |                              |                 |    |
| PDE5i in H                               | erbal Supplements           |                     |                          |                              |                 |    |
| nits: wt%                                | •                           |                     |                          |                              |                 |    |
| Compound                                 | Туре                        | Mol. Weight         | Color                    |                              | Spectrum        |    |
| Sulfoaidenafil                           | Compound                    | 504.67              | Blue                     | 1                            |                 |    |
| Maleic Acid                              | Ref                         | 116.07              | Red                      |                              |                 |    |
| Sulfoaidenaf                             | Compound                    | 504.67              | Blue                     | 1                            |                 |    |
| ompound Editor<br>Iame: Su<br>Iolor: Blu | lfoaidenafil-60<br>Ie V Spe | ctrum Nº: 1         |                          | <ul> <li>Molecula</li> </ul> | r Weight: 504.6 | 57 |
| ype: Co                                  | ompound 👻 Acc               | eptable Limit From: |                          | To:                          |                 |    |
| Formula                                  |                             | R                   | anges                    |                              |                 |    |
| 100*(RW*((I1+I2+I<br>3))*MW)/(IR1/(NNR1  | 3)/(NN1+NN2+NN<br>)*MWR*SW) |                     | From<br>1 8.66<br>2 8.15 | To<br>8.42<br>7.82           | NN 1            |    |
|                                          |                             |                     |                          | 1.002                        | -               |    |