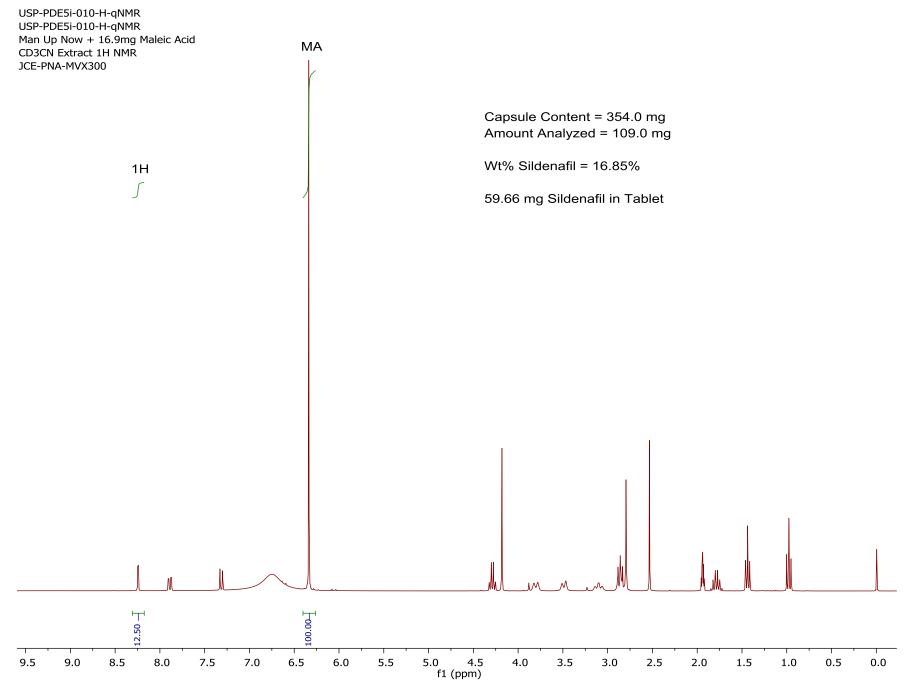

Component Wt% = 100 x (Component Molar Integral / Std Molar Integral) x (Wt Std / Wt Sample) x (Component Mw / Std Mw)

USP-010-H\_CD3CN\_D2O USP-010-H\_CD3CN\_D2O ManUp Now - CD3CN-D2O Extraction 1H NMR in CD3CN\_D2O JCE-PNA-MVX300