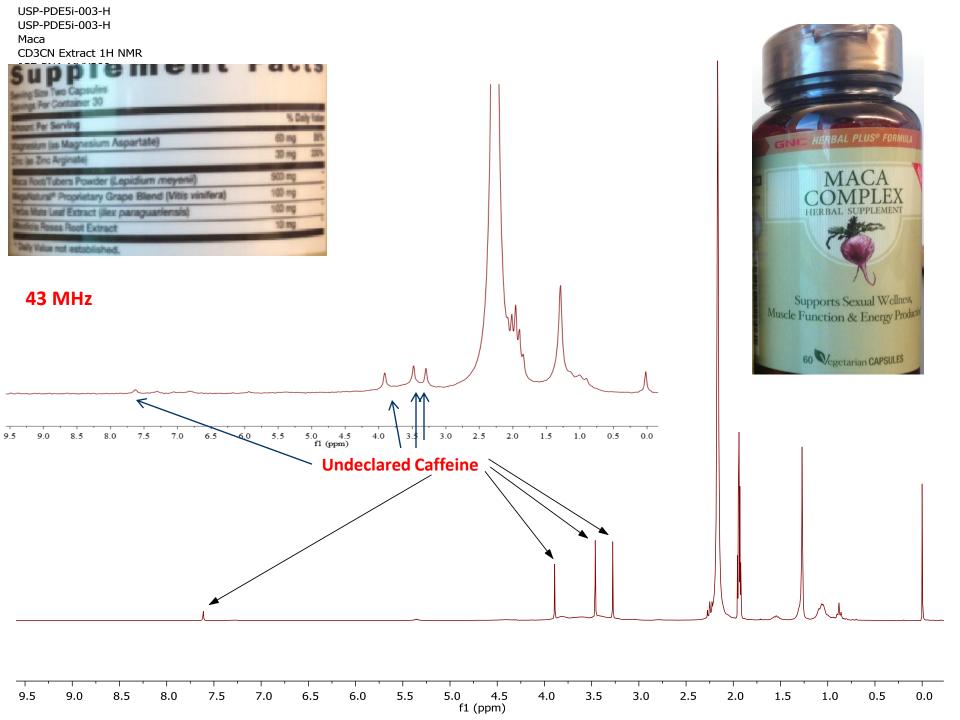

60 MHz <sup>1</sup>H NMR Same as above except: Spectral Width = 2 kHz Pulse Averages – 32-256

| Product Name                                               | Distributor           | Supplier Name              | Dosage<br>Form | Supplement Facts                                                     | Dose              |
|------------------------------------------------------------|-----------------------|----------------------------|----------------|----------------------------------------------------------------------|-------------------|
| Bulgarian Tribulus                                         | Ultimate<br>Nutrition | Ultimate<br>Nutrition, Inc | Capsule        | Tribulus Blend Tribulus [aerial parts]                               | 750 mg            |
|                                                            | Haddion               | induction, inc             |                | Niacin<br>Sexual Health Circulatory Blend                            | 25 mg<br>300 mg   |
|                                                            |                       |                            |                | Maca Root Powde                                                      |                   |
|                                                            |                       |                            |                | Horny Goat Weed Extrac                                               |                   |
|                                                            |                       | General Nutrition          |                | Damiana Leaf Extrac<br>Cavenne Fruit Powde                           |                   |
| Men's Staminol Rapid Surge                                 | GNC                   | Corporation                | Caplet         | Du-Zhong Bark Extrac                                                 |                   |
|                                                            |                       |                            |                | Yohimbe Bark Extract                                                 | 112.5 mg          |
|                                                            |                       |                            |                | Caffeine Anhydrous                                                   | 100 mg            |
|                                                            |                       |                            |                | Ginkgo biloba leaf Extract<br>Res-Vida (trans-resveratrol)           | 50 mg             |
|                                                            |                       |                            |                | DHEA                                                                 | 30 mg<br>25 mg    |
|                                                            |                       |                            |                | Magnesium (as Mg Aspartate)                                          | 60 mg             |
|                                                            |                       |                            |                | Zinc (as Zn Algilane)                                                | 30 mg             |
| Maca Complex                                               | GNC                   | General Nutrition          | Capsule        | Maca Roots/Tubers Powder                                             | 500 mg            |
|                                                            |                       | Corporation                |                | MegaNutra Proprietary Grape Blend<br>Yerba Mate Leaf Extract         | 100 mg<br>100 mg  |
|                                                            |                       |                            |                | Rhodiola Rose Root Extract                                           | 100 mg            |
|                                                            |                       |                            |                | Niacin                                                               | 45 mg             |
|                                                            |                       |                            |                | Tribulus terrestris, 40% protodioscin, 60% furastanol saponins, 80%  | 200 mg            |
|                                                            |                       |                            |                | total saponins                                                       | -                 |
|                                                            |                       |                            |                | L-Citruline<br>L-Arginine HCI                                        | 500 mg<br>100 mg  |
| Vigorexin                                                  | Online                | Vigorexin, LLC             | Capsule        | Arginine AKG 2:1                                                     | 275 mg            |
|                                                            |                       | 5,                         |                | Eurycoma longifolia Jack, 100:1                                      | 100 mg            |
|                                                            |                       |                            |                | Maca Roots/Tubers Powder                                             | 5 mg              |
|                                                            |                       |                            |                | Avena sativa, 10:1                                                   | 5 mg              |
|                                                            |                       |                            |                | Grape Seed Extract<br>Yohimbine HCl                                  | 5 mg<br>3 mg      |
| Yohimbe Herbal Supplement Standardized Extract             | CNC                   | General Nutrition          | C              | Yohimbe Bark Extract (2%                                             | -                 |
| Traditional Male Herb                                      | GNC                   | Corporation                | Capsule        | Yohimbine Alkaloids = 9 mg)                                          | 450 mg            |
| Goldenseal Root Herbal Supplement Standardized             | GNC                   | General Nutrition          | Capsule        | Goldenseal Root Extract (Minimum                                     | 200 mg            |
| Extract Traditional Male Herb                              |                       | Corporation                |                | 5% Hydrastine = 10 mg)                                               |                   |
| Horny Goat Weed Dietary Supplement                         | GNC                   | General Nutrition          | Capsule        | Horny Goat Weed Extract<br>Maca Root Extract                         | 600 mg<br>250 mg  |
| ,                                                          |                       | Corporation                |                | Polypodium vulgare Root Powder                                       | 25 mg             |
|                                                            |                       |                            |                | Extenze Multi Active Blend                                           | 135 mg            |
|                                                            |                       |                            |                | Yohimbe Extract (Bark<br>DHEA (98%                                   |                   |
|                                                            |                       |                            |                | Gamma-Aminobutyric Acid (GABA-98%                                    |                   |
|                                                            |                       |                            |                | Niacin                                                               |                   |
|                                                            |                       |                            |                | Velvet Bean Extract (seed                                            |                   |
|                                                            |                       |                            |                | Tongkat Ali Extract (root                                            |                   |
|                                                            |                       |                            |                | Tribulus Extract (fruit<br>Extenze Sexual Response Enhancement Blend | )<br>223 mg       |
|                                                            |                       |                            |                | Black Pepper extract (fruit                                          |                   |
|                                                            |                       |                            |                | Cnidium Extract (seed                                                |                   |
|                                                            |                       |                            |                | Damiana Extract (leaf<br>DHEA (98%                                   |                   |
|                                                            |                       | Global Products            | Liquid         | Gamma-Aminobutyric Acid (GABA-98%                                    |                   |
| ExtenZe Extended Release Maximum Strength Male Enhancement | GNC                   | Management                 | Gelcap         | Korean Ginseng (root                                                 |                   |
|                                                            |                       |                            |                | Barrenwort Extract (leaf                                             | )                 |
|                                                            |                       |                            |                | L-Arginine HCI (98%                                                  |                   |
|                                                            |                       |                            |                | Licorice Extract (root<br>Muira Puama Extract (bark                  |                   |
|                                                            |                       |                            |                | Pregnenolone (98%                                                    |                   |
|                                                            |                       |                            |                | Tribulus Extract (fruit                                              | )                 |
|                                                            |                       |                            |                | Folate (Folic Acid                                                   |                   |
|                                                            |                       |                            |                | Yohimbe HCI (98%<br>Astragalus Extract (root                         |                   |
|                                                            |                       |                            |                | Astragalus Extract (root<br>Niaci                                    |                   |
|                                                            |                       |                            |                | Tongat Ali Extract (root                                             |                   |
|                                                            |                       |                            |                | Velvet Bean Extract (seed                                            | )                 |
|                                                            |                       |                            |                | Chrysin (98%                                                         |                   |
|                                                            |                       |                            |                | Eurycoma longifolia<br>Saw Palmetto                                  | 154 mg<br>24.5 mg |
|                                                            |                       |                            |                | Xanthoparmelia scabrosa                                              | 49 mg             |
| Bali Mojo                                                  | Online                | Bali Mojo, Inc.            | Capsule        | Herba Ginkgo Biloba Extract                                          | 49 mg             |
|                                                            |                       |                            |                | Herba Epimedii                                                       | 24.5 mg           |
|                                                            |                       |                            |                | Cnidium monnieri<br>Tribulus terrestris                              | 24.5 mg           |
|                                                            |                       |                            |                | TIDUIUS terresuis                                                    | 24.5 mg           |