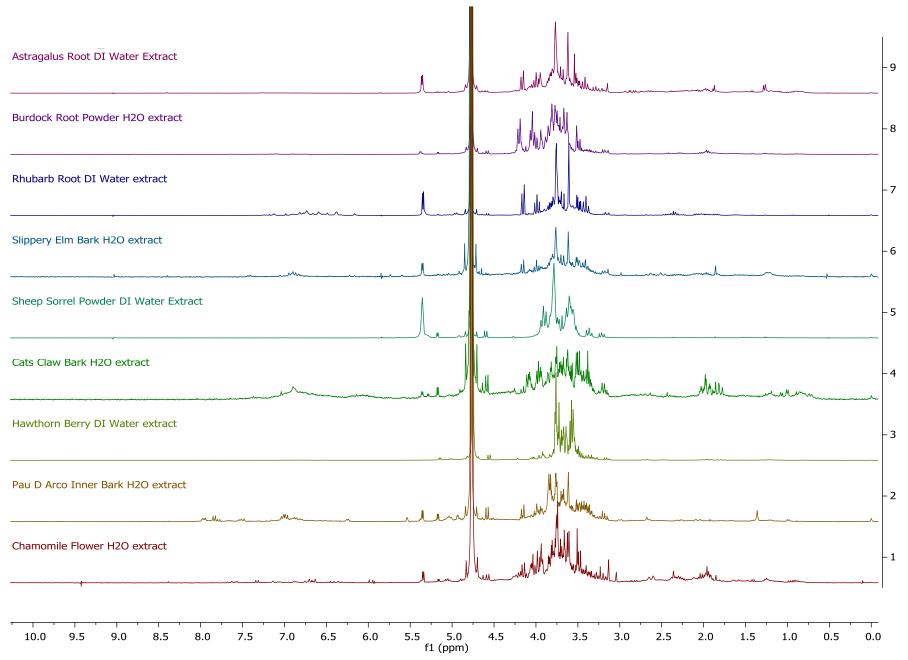

## **Typical Herbal Extracts**

USP-028-H USP-028-H Sildenafil 20mg in 80:20 CD3CN:D20 1H NMR JCE-PNA-MVX300

τ----

|     | 1 1 | 1 1 | 1 1 | 1 1 | 1 1 | 1 1 |     |     | 1 1    | 1   |     | 1   |     |     |     | 1 1 | - 1 - 1 | · · · · |     |
|-----|-----|-----|-----|-----|-----|-----|-----|-----|--------|-----|-----|-----|-----|-----|-----|-----|---------|---------|-----|
| 9.0 | 8.5 | 8.0 | 7.5 | 7.0 | 6.5 | 6.0 | 5.5 | 5.0 | 4.5    | 4.0 | 3.5 | 3.0 | 2.5 | 2.0 | 1.5 | 1.0 | 0.5     | 0.0     | -0. |
|     |     |     |     |     |     |     |     |     | f1 (pp | m)  |     |     |     |     |     |     |         |         |     |