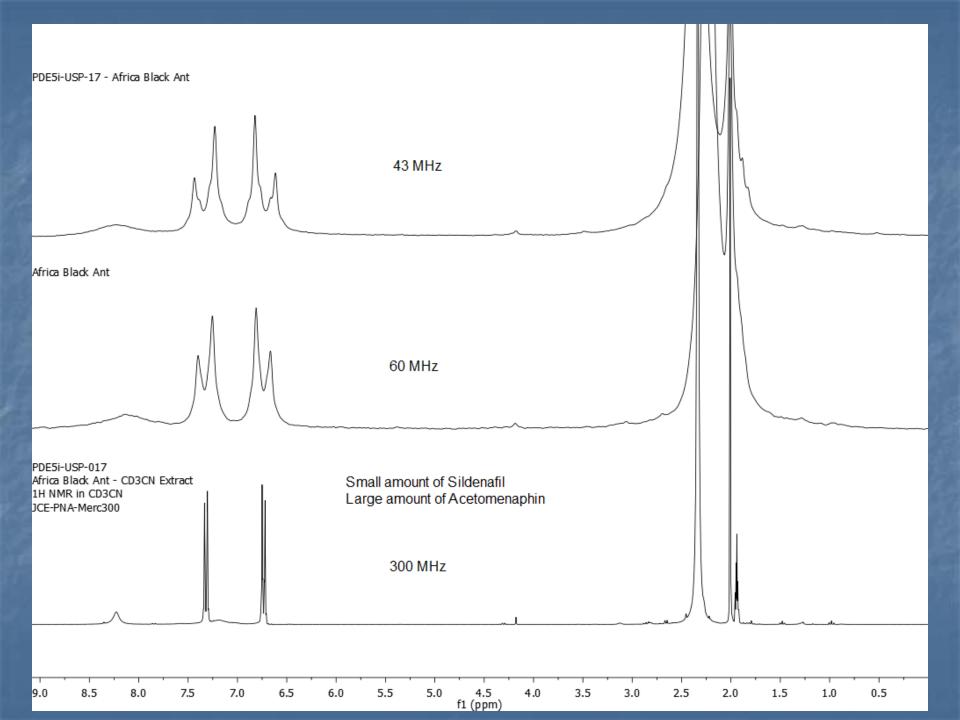

## **Typical Herbal Extracts**

USP-028-H USP-028-H Sildenafil 20mg in 80:20 CD3CN:D20 1H NMR JCE-PNA-MVX300

τ----

|     | 1 1 | 1 1 | 1 1 | 1 1 | 1 1 | 1 1 |     |     | 1 1    | 1   |     | 1   |     |     |     | 1 1 | - 1 - 1 | · · · · |     |
|-----|-----|-----|-----|-----|-----|-----|-----|-----|--------|-----|-----|-----|-----|-----|-----|-----|---------|---------|-----|
| 9.0 | 8.5 | 8.0 | 7.5 | 7.0 | 6.5 | 6.0 | 5.5 | 5.0 | 4.5    | 4.0 | 3.5 | 3.0 | 2.5 | 2.0 | 1.5 | 1.0 | 0.5     | 0.0     | -0. |
|     |     |     |     |     |     |     |     |     | f1 (pp | m)  |     |     |     |     |     |     |         |         |     |

Comparison of 300 and 60 MHz NMR of ManUp Now Herbal Supplement –acetonitrile-D<sub>2</sub>O extract

|                              | ed and a second se |                       |       |
|------------------------------|------------------------------------------------------------------------------------------------------------------------------------------------------------------------------------------------------------------------------------------------------------------------------------------------------------------------------------------------------------------------------------------------------------------------------------------------------------------------------------------------------------------------------------------------------------------------------------------------------------------------------------------------------------------------------------------------------------------------------------------------------------------------------------------------------------------------------------------------------------------------------------------------------------------------------------------------------------------------------------------------------------------------------------------------------------------------------------------------------------------------------------------------------------------------------------------------------------------------------------------------------------------------------------------------------------------------------------------------------------------------------------------------------------------------------------------------------------------------------------------------------------------------------------------------------------------------------------------------------------------------------------------------------------------------------------------------------------------------------------------------------------------------------------------------------------------------------------------------------------------------------------|-----------------------|-------|
| Analyze Settings Report      | Libraries                                                                                                                                                                                                                                                                                                                                                                                                                                                                                                                                                                                                                                                                                                                                                                                                                                                                                                                                                                                                                                                                                                                                                                                                                                                                                                                                                                                                                                                                                                                                                                                                                                                                                                                                                                                                                                                                          |                       |       |
| Analysis Data Result         |                                                                                                                                                                                                                                                                                                                                                                                                                                                                                                                                                                                                                                                                                                                                                                                                                                                                                                                                                                                                                                                                                                                                                                                                                                                                                                                                                                                                                                                                                                                                                                                                                                                                                                                                                                                                                                                                                    |                       |       |
| Mixture                      |                                                                                                                                                                                                                                                                                                                                                                                                                                                                                                                                                                                                                                                                                                                                                                                                                                                                                                                                                                                                                                                                                                                                                                                                                                                                                                                                                                                                                                                                                                                                                                                                                                                                                                                                                                                                                                                                                    |                       |       |
| Library: D:/MNova/USP/       | ED Herbals                                                                                                                                                                                                                                                                                                                                                                                                                                                                                                                                                                                                                                                                                                                                                                                                                                                                                                                                                                                                                                                                                                                                                                                                                                                                                                                                                                                                                                                                                                                                                                                                                                                                                                                                                                                                                                                                         |                       |       |
| Name: ED Herbals             |                                                                                                                                                                                                                                                                                                                                                                                                                                                                                                                                                                                                                                                                                                                                                                                                                                                                                                                                                                                                                                                                                                                                                                                                                                                                                                                                                                                                                                                                                                                                                                                                                                                                                                                                                                                                                                                                                    |                       | - が 📗 |
| Description: PDE5i in Herbal | Supplements                                                                                                                                                                                                                                                                                                                                                                                                                                                                                                                                                                                                                                                                                                                                                                                                                                                                                                                                                                                                                                                                                                                                                                                                                                                                                                                                                                                                                                                                                                                                                                                                                                                                                                                                                                                                                                                                        | 5                     |       |
| Sample Details               |                                                                                                                                                                                                                                                                                                                                                                                                                                                                                                                                                                                                                                                                                                                                                                                                                                                                                                                                                                                                                                                                                                                                                                                                                                                                                                                                                                                                                                                                                                                                                                                                                                                                                                                                                                                                                                                                                    |                       |       |
| Sample ID le                 | rbal ED-300                                                                                                                                                                                                                                                                                                                                                                                                                                                                                                                                                                                                                                                                                                                                                                                                                                                                                                                                                                                                                                                                                                                                                                                                                                                                                                                                                                                                                                                                                                                                                                                                                                                                                                                                                                                                                                                                        | Weight(mg):           | 95.2  |
| Reference Concentration:     |                                                                                                                                                                                                                                                                                                                                                                                                                                                                                                                                                                                                                                                                                                                                                                                                                                                                                                                                                                                                                                                                                                                                                                                                                                                                                                                                                                                                                                                                                                                                                                                                                                                                                                                                                                                                                                                                                    | Reference Weight(mg): | 25.9  |
| Metadata                     |                                                                                                                                                                                                                                                                                                                                                                                                                                                                                                                                                                                                                                                                                                                                                                                                                                                                                                                                                                                                                                                                                                                                                                                                                                                                                                                                                                                                                                                                                                                                                                                                                                                                                                                                                                                                                                                                                    |                       |       |
| SOP:                         | 1H qNMR -                                                                                                                                                                                                                                                                                                                                                                                                                                                                                                                                                                                                                                                                                                                                                                                                                                                                                                                                                                                                                                                                                                                                                                                                                                                                                                                                                                                                                                                                                                                                                                                                                                                                                                                                                                                                                                                                          | 300 MHz - Maleic      |       |
| Investigator:                | John Edwar                                                                                                                                                                                                                                                                                                                                                                                                                                                                                                                                                                                                                                                                                                                                                                                                                                                                                                                                                                                                                                                                                                                                                                                                                                                                                                                                                                                                                                                                                                                                                                                                                                                                                                                                                                                                                                                                         | rds                   |       |
| Customer:                    | XXX                                                                                                                                                                                                                                                                                                                                                                                                                                                                                                                                                                                                                                                                                                                                                                                                                                                                                                                                                                                                                                                                                                                                                                                                                                                                                                                                                                                                                                                                                                                                                                                                                                                                                                                                                                                                                                                                                |                       |       |
| Customer Sample Number:      | XXX                                                                                                                                                                                                                                                                                                                                                                                                                                                                                                                                                                                                                                                                                                                                                                                                                                                                                                                                                                                                                                                                                                                                                                                                                                                                                                                                                                                                                                                                                                                                                                                                                                                                                                                                                                                                                                                                                |                       |       |
| Comments:                    | XXX                                                                                                                                                                                                                                                                                                                                                                                                                                                                                                                                                                                                                                                                                                                                                                                                                                                                                                                                                                                                                                                                                                                                                                                                                                                                                                                                                                                                                                                                                                                                                                                                                                                                                                                                                                                                                                                                                |                       |       |
|                              |                                                                                                                                                                                                                                                                                                                                                                                                                                                                                                                                                                                                                                                                                                                                                                                                                                                                                                                                                                                                                                                                                                                                                                                                                                                                                                                                                                                                                                                                                                                                                                                                                                                                                                                                                                                                                                                                                    |                       |       |
|                              |                                                                                                                                                                                                                                                                                                                                                                                                                                                                                                                                                                                                                                                                                                                                                                                                                                                                                                                                                                                                                                                                                                                                                                                                                                                                                                                                                                                                                                                                                                                                                                                                                                                                                                                                                                                                                                                                                    |                       |       |
|                              |                                                                                                                                                                                                                                                                                                                                                                                                                                                                                                                                                                                                                                                                                                                                                                                                                                                                                                                                                                                                                                                                                                                                                                                                                                                                                                                                                                                                                                                                                                                                                                                                                                                                                                                                                                                                                                                                                    |                       |       |
|                              |                                                                                                                                                                                                                                                                                                                                                                                                                                                                                                                                                                                                                                                                                                                                                                                                                                                                                                                                                                                                                                                                                                                                                                                                                                                                                                                                                                                                                                                                                                                                                                                                                                                                                                                                                                                                                                                                                    |                       |       |
|                              |                                                                                                                                                                                                                                                                                                                                                                                                                                                                                                                                                                                                                                                                                                                                                                                                                                                                                                                                                                                                                                                                                                                                                                                                                                                                                                                                                                                                                                                                                                                                                                                                                                                                                                                                                                                                                                                                                    |                       |       |
|                              |                                                                                                                                                                                                                                                                                                                                                                                                                                                                                                                                                                                                                                                                                                                                                                                                                                                                                                                                                                                                                                                                                                                                                                                                                                                                                                                                                                                                                                                                                                                                                                                                                                                                                                                                                                                                                                                                                    |                       |       |
|                              |                                                                                                                                                                                                                                                                                                                                                                                                                                                                                                                                                                                                                                                                                                                                                                                                                                                                                                                                                                                                                                                                                                                                                                                                                                                                                                                                                                                                                                                                                                                                                                                                                                                                                                                                                                                                                                                                                    |                       |       |
|                              |                                                                                                                                                                                                                                                                                                                                                                                                                                                                                                                                                                                                                                                                                                                                                                                                                                                                                                                                                                                                                                                                                                                                                                                                                                                                                                                                                                                                                                                                                                                                                                                                                                                                                                                                                                                                                                                                                    |                       |       |
|                              |                                                                                                                                                                                                                                                                                                                                                                                                                                                                                                                                                                                                                                                                                                                                                                                                                                                                                                                                                                                                                                                                                                                                                                                                                                                                                                                                                                                                                                                                                                                                                                                                                                                                                                                                                                                                                                                                                    |                       |       |
|                              |                                                                                                                                                                                                                                                                                                                                                                                                                                                                                                                                                                                                                                                                                                                                                                                                                                                                                                                                                                                                                                                                                                                                                                                                                                                                                                                                                                                                                                                                                                                                                                                                                                                                                                                                                                                                                                                                                    |                       |       |
|                              |                                                                                                                                                                                                                                                                                                                                                                                                                                                                                                                                                                                                                                                                                                                                                                                                                                                                                                                                                                                                                                                                                                                                                                                                                                                                                                                                                                                                                                                                                                                                                                                                                                                                                                                                                                                                                                                                                    |                       |       |
|                              |                                                                                                                                                                                                                                                                                                                                                                                                                                                                                                                                                                                                                                                                                                                                                                                                                                                                                                                                                                                                                                                                                                                                                                                                                                                                                                                                                                                                                                                                                                                                                                                                                                                                                                                                                                                                                                                                                    |                       |       |