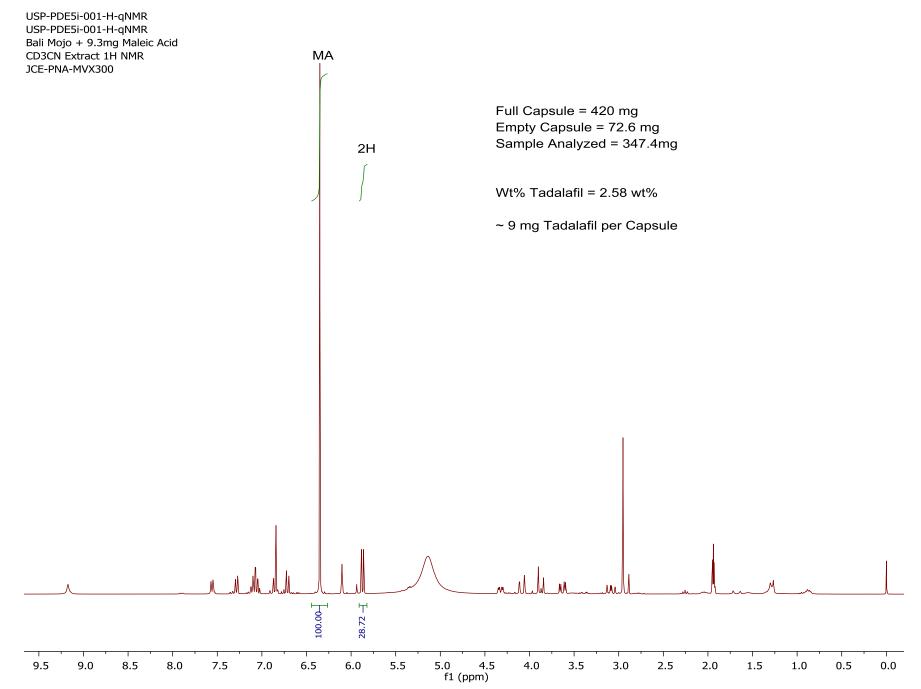

Component Wt% = 100 x (Component Molar Integral / Std Molar Integral) x (Wt Std / Wt Sample) x (Component Mw / Std Mw)

USP-010-H\_CD3CN\_D2O USP-010-H\_CD3CN\_D2O ManUp Now - CD3CN-D2O Extraction 1H NMR in CD3CN\_D2O JCE-PNA-MVX300

Component Wt% = 100 x (Component Molar Integral / Std Molar Integral) x (Wt Std / Wt Sample) x (Component Mw / Std Mw)

Component Wt% = 100 x (Component Molar Integral / Std Molar Integral) x (Wt Std / Wt Sample) x (Component Mw / Std Mw)

f1 (ppm)

Component Wt% = 100 x (Component Molar Integral / Std Molar Integral) x (Wt Std / Wt Sample) x (Component Mw / Std Mw)